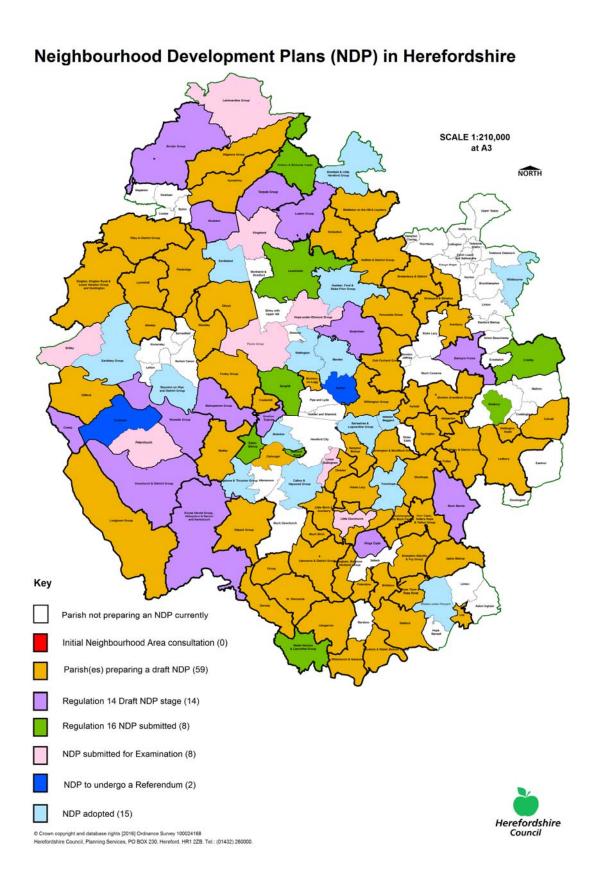

The first Neighbourhood Development Plan in Herefordshire to be made/adopted was in May 2016. At date 15 Neighbourhood Development Plans have been made and a further 10 have reached examination. The table below indicates the progress of Neighbourhood Development Plans as they move towards submission and adoption.

The map below attached to the end of this section below indicates the position as of December 2016.

Figure 32: Progress of Neighbourhood Development Plans in Herefordshire

|          | Parish                                    | NA decision       | Date approved            | Not<br>started | Initial issues<br>gathering /<br>consultation | Initial<br>draft | Reg 14<br>draft | Reg 16 submission | Examination | Referendum | Adopted |
|----------|-------------------------------------------|-------------------|--------------------------|----------------|-----------------------------------------------|------------------|-----------------|-------------------|-------------|------------|---------|
| 1        | Almeley                                   | Approved          | 17/07/2012               |                |                                               | ✓                |                 |                   |             |            |         |
| 2        | Shobdon                                   | Approved          | 17/07/2012               |                |                                               |                  |                 | Dec-16            |             |            |         |
| 3        | Leominster Town                           | Approved          | 31/07/2012               |                |                                               |                  |                 | Jan-16            |             |            |         |
| 4        | Lyonshall                                 | Approved          | 31/07/2012               |                |                                               | ✓                |                 |                   |             |            |         |
| 5        | Pembridge                                 | Approved          | 31/08/2012               |                | ✓                                             |                  |                 |                   |             |            |         |
| 6        | Staunton on Wye Group                     | Approved          | 06/09/2012               |                |                                               |                  |                 |                   |             |            | Jun-16  |
| 7        | Bartestree with Lugwardine                | Approved          | 06/09/2012               |                |                                               |                  |                 |                   |             |            | Dec-16  |
| 8        | Dorstone                                  | Approved          | 07/09/2012               |                |                                               |                  |                 |                   |             | Feb-17     |         |
| 9        | Cusop                                     | Approved          | 07/09/2012               |                |                                               |                  | Sep-16          |                   |             |            |         |
| 10       | Colwall                                   | Approved          | 17/09/2012               |                |                                               | ✓                |                 |                   |             |            |         |
| 11       | Walford                                   | Approved          | 14/11/2012               |                | ✓                                             |                  |                 |                   |             |            |         |
| 12       | Whitbourne                                | Approved          | 14/11/2012               |                |                                               |                  |                 |                   |             |            | Dec-16  |
| 13       | Ledbury                                   | Approved          | 16/11/2012               |                | ✓                                             |                  |                 |                   |             |            |         |
| 14       | Kings Caple                               | Approved          | 29/11/2012               |                |                                               |                  | Jun-16          |                   |             |            |         |
| 15       | Garway                                    | Approved          | 22/11/2012               |                | ✓                                             |                  |                 |                   |             |            |         |
| 16<br>17 | Peterchurch  Eywas Harold, Abbeydore      | Approved          | 06/12/2012               |                |                                               |                  |                 | Oct-16            |             |            |         |
| 18       | and Kentchurch                            | Approved          | 06/12/2012               |                |                                               |                  | Jul-15          |                   |             |            |         |
| 19       | Llangarron                                | Approved          | 06/12/2012               |                |                                               | ✓                | D 40            |                   |             |            |         |
| 20       | Wigmore Group                             | Approved          | 28/01/2013               |                |                                               |                  | Dec-16          |                   |             |            |         |
| 21       | Wyeside Welsh Netwon and Llanrothal Group | Approved Approved | 31/01/2013<br>29/01/2013 |                |                                               |                  | Mar-16          | Nov-16            |             |            |         |
| 22       | Brampton Abbots and Foy                   | Approved          | 29/01/2013               |                | 1                                             |                  |                 | 1101 10           |             |            |         |
| 23       | Yarpole Group                             | Approved          | 21/02/2013               |                |                                               |                  |                 | Aug-16            |             |            |         |
| 24       | Bishopstone Group                         | Approved          | 18/03/2013               |                |                                               |                  | Oct-16          | i ag i c          |             |            |         |
| 25       | Upton Bishop                              | Approved          | 18/03/2013               | 1              |                                               |                  |                 |                   |             |            |         |
| 26       | Clifford                                  | Approved          | 27/03/2013               | 1              |                                               |                  |                 |                   |             |            |         |
| 27       | Eardisley Group                           | Approved          | 10/04/2013               |                |                                               |                  |                 |                   |             |            | Jun-16  |
| 28       | Bodenham                                  | Approved          | 26/04/2013               |                |                                               |                  | Oct-16          |                   |             |            |         |
| 29       | Hampton Bishop                            | Approved          | 07/05/2013               |                |                                               | 1                | Feb-17          |                   |             |            |         |
| 30       | Longtown Group                            | Approved          | 19/06/2013               |                | ✓                                             |                  |                 |                   |             |            |         |
|          | Bromyard and Winslow and Avenbury         | Withdrawn         | 02/05/2011               | х              |                                               |                  |                 |                   |             |            |         |
| 31       | Belmont Rural                             | Approved          | 02/07/2013               |                |                                               |                  |                 | Nov-16            |             |            |         |
| 32       | Brimfield and Little Hereford             | Approved          | 03/07/2013               |                |                                               |                  |                 |                   |             |            | Aug-16  |
| 33       | Humber, Stoke Prior and Ford Group        | Approved          | 03/07/2013               |                |                                               |                  |                 |                   |             |            | Aug-16  |
| 34       | Withington                                | Approved          | 10/07/2013               |                |                                               | ✓                |                 |                   |             |            |         |
| 35       | Border Group                              | Approved          | 23/07/2013               |                |                                               |                  | Dec-16          |                   |             |            |         |
| 36       | Orcop                                     | Approved          | 23/07/2013               | ✓              |                                               |                  |                 |                   |             |            |         |
| 37       | Pyons Group                               | Approved          | 30/07/2013               |                |                                               |                  |                 |                   | Dec-16      |            |         |
| 38       | Orleton and Richards Castle               | Approved          | 29/07/2013               |                |                                               |                  |                 | Nov-16            |             |            |         |
| 39       | Lower Bullingham                          | Approved          | 20/08/2013               |                |                                               |                  |                 | Oct-16            |             |            |         |
| 40       | Cradley                                   | Approved          | 07/08/2013               |                |                                               |                  |                 | Oct-16            |             |            |         |
| 41       | Weobley                                   | Approved          | 13/08/2013               |                | ✓                                             |                  |                 |                   |             |            |         |
| 42       | Kingsland                                 | Approved          | 20/08/2013               |                |                                               |                  |                 | Sep-16            | Mar-17      |            |         |
| 43       | Hope under Dinmore                        | Approved          | 28/08/2013               |                |                                               |                  |                 |                   | Oct-16      |            |         |
| 44       | Luston Group                              | Approved          | 03/09/2013               |                |                                               |                  | Apr-16          |                   |             |            |         |
| 45       | Little Dewchurch                          | Approved          | 12/09/2013               |                |                                               |                  |                 |                   | Dec-16      |            |         |
| 46       | Ross Town and Ross Rural                  | Approved          | 13/09/2013               |                | ✓                                             |                  |                 |                   |             |            |         |
| 47       | Much Marcle                               | Approved          | 11/09/2013               |                | ✓                                             |                  | Nov-16          |                   |             |            |         |
| 48       | Burghill                                  | Approved          | 11/09/2013               |                |                                               |                  |                 | Aug-16            |             |            |         |
| 49       | Hatfield and District Group               | Approved          | 18/09/2013               | ✓              |                                               |                  |                 |                   |             |            |         |