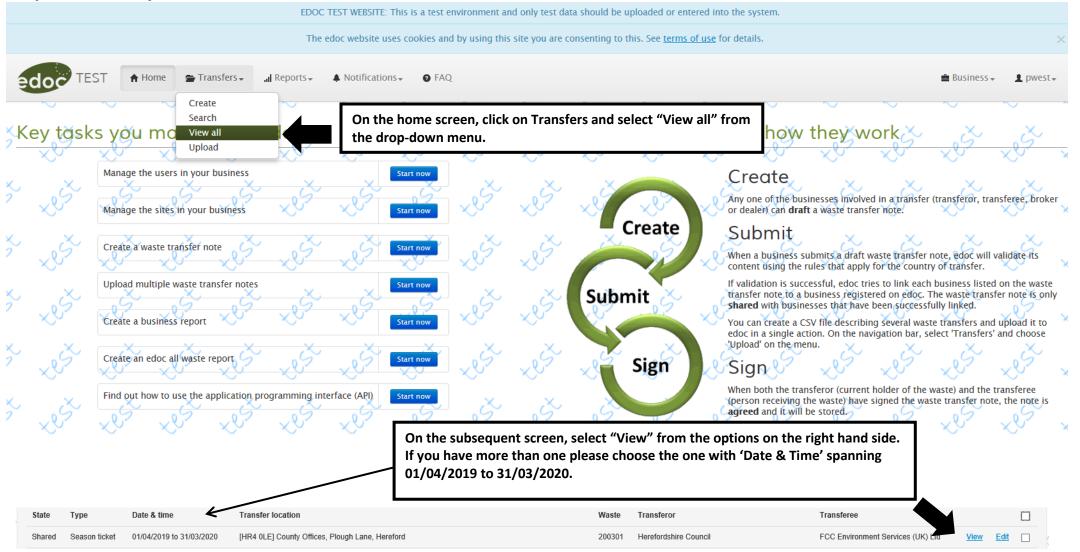

## Guidance for Signing Off Electronic Duty of Care Forms Using the EDOC System

## Step 1 Log on to the System

If you do not yet have an EDOC account, please visit <u>www.edoconline.co.uk</u> and register. Once registered / if you are already registered please log in to the system and follow the steps below. If you have any issues logging on to the system please contact EDOC directly using the "Contact us" section of their website or by calling them on 01225 475 124.

### Step 2 Retrieve your EDOC form



# Step 3 Sign the Waste Transfer Note

| View waste transfer note                                           |                                                                 |                                                                       |                                                                                                                         |  |
|--------------------------------------------------------------------|-----------------------------------------------------------------|-----------------------------------------------------------------------|-------------------------------------------------------------------------------------------------------------------------|--|
| State: Draft + Shared + Agreed                                     |