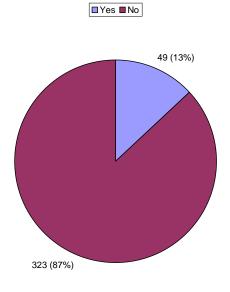

| Yes   | 42  |
|-------|-----|
| No    | 350 |
| Total | 392 |

Question 5 - Do you agree with the preferred growth distribution policy for Hereford?

| Yes   | 49  |
|-------|-----|
| No    | 323 |
| Total | 372 |