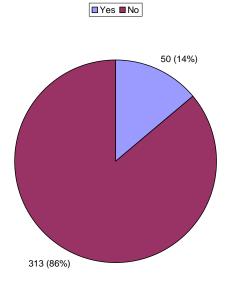

#### Hereford

Q1 Do you agree with the preferred policy for the city centre?

| Yes   | 85  |
|-------|-----|
| No    | 264 |
| Total | 331 |

| Yes   | 50  |
|-------|-----|
| No    | 313 |
| Total | 363 |