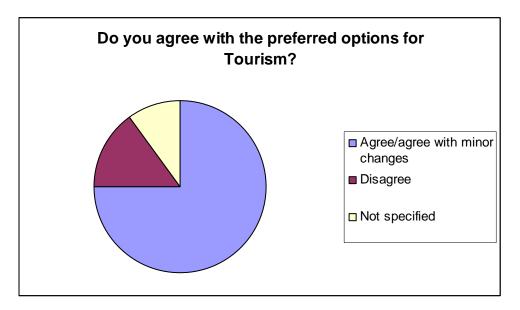

# Tourism

Do you agree with the preferred policy for Tourism?

| Agree | Disagree | Not Specified |
|-------|----------|---------------|
| 15    | 3        | 2             |