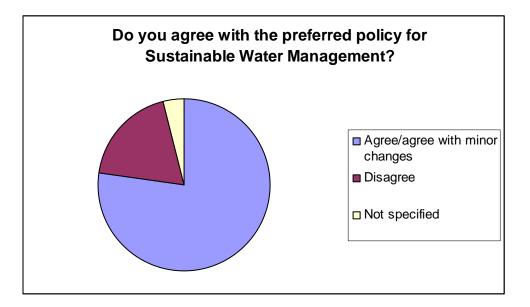

# Sustainable Water Management

Do you agree with the preferred policy for Sustainable Water Management?

| Agree | Disagree | Not Specified |
|-------|----------|---------------|
| 41    | 10       | 2             |