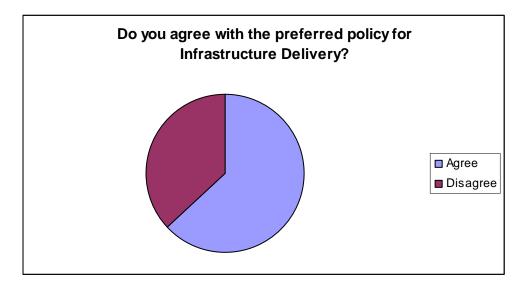

#### Infrastructure Contributions

Do you agree with the preferred policy for Infrastructure Delivery?

| Agree | Disagree |
|-------|----------|
| 36    | 21       |