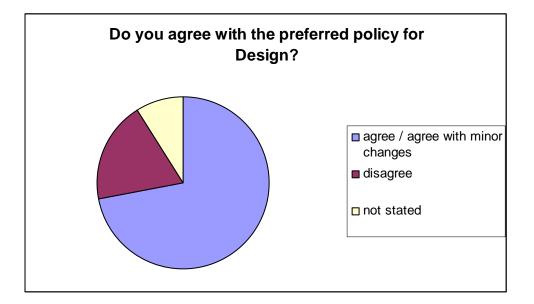

# Sustainable Strategic Design

Do you agree with the preferred policy for Sustainable Strategic Design?

| Agree | Disagree | Not Specified |
|-------|----------|---------------|
| 41    | 11       | 5             |