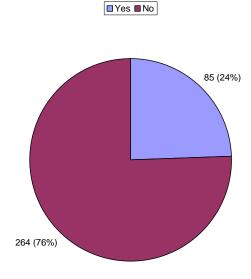

#### Hereford

Q1 Do you agree with the preferred policy for the city centre?

| Yes   | 85  |
|-------|-----|
| No    | 264 |
| Total | 331 |

| Yes   | 50  |
|-------|-----|
| No    | 313 |
| Total | 363 |