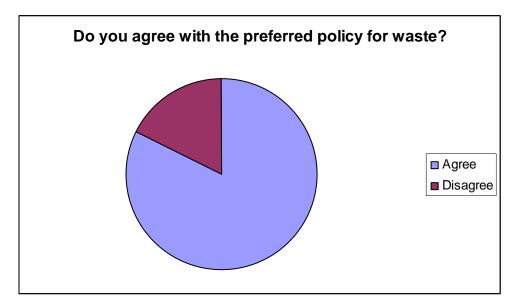

#### Waste

Do you agree with the preferred policy for waste?

| Agree | Disagree |
|-------|----------|
| 23    | 5        |