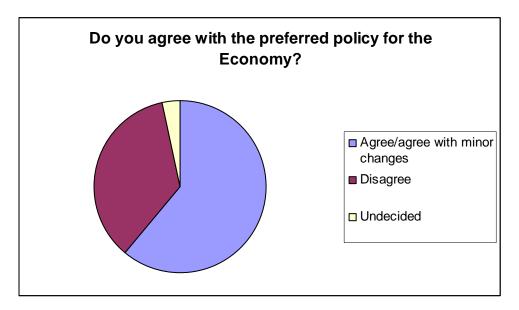

# The Economy

Do you agree with the preferred policy for the Economy?

| Agree | Disagree | Not Specified |
|-------|----------|---------------|
| 36    | 21       | 2             |