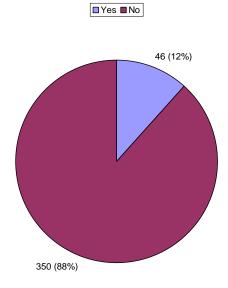

Question 7 - Do you agree with the preferred northern expansion policy?

Q9 Do you agree with the preferred western expansion policy?

Q7 Do you agree with the preferred northern expansion policy?

| Yes   | 46  |
|-------|-----|
| No    | 350 |
| Total | 396 |