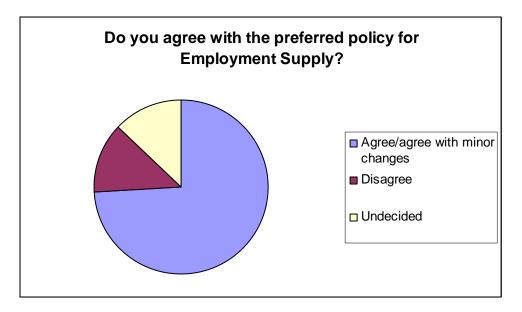

#### Employment

Do you agree with the preferred policy for Employment provision?

| Agree | Disagree | Not Specified |
|-------|----------|---------------|
| 24    | 4        | 2             |

Do you agree with the preferred policy for Employment Supply?

| Agree | Disagree | Not Specified |
|-------|----------|---------------|
| 23    | 4        | 4             |