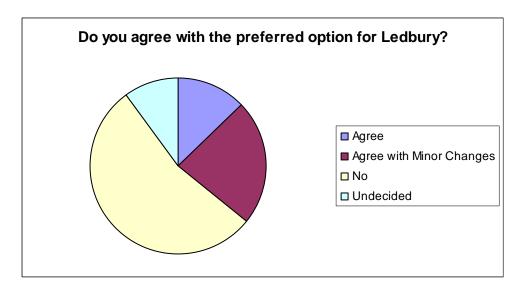

# Ledbury

Do you agree with the preferred option for Ledbury?

| Agree | Agree with<br>Minor Changes | Disagree | Not Specified |
|-------|-----------------------------|----------|---------------|
| 9     | 16                          | 38       | 7             |