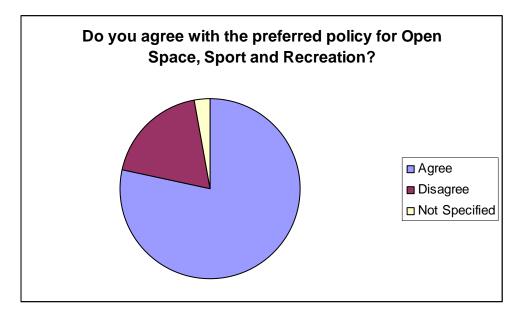

#### **Open Space, Sport and Recreation**

Do you agree with the preferred policy for Open Space, Sport and Recreation?

| Agree | Disagree | Not Specified |
|-------|----------|---------------|
| 29    | 7        | 1             |