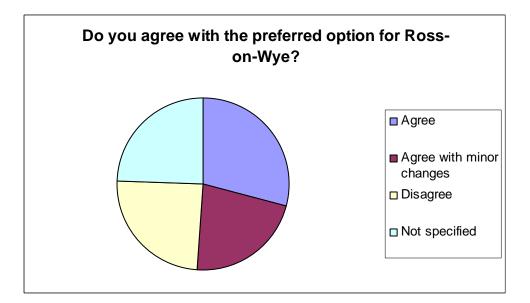

# **Ross-on-Wye**

Do you agree with the preferred option for Ross-on-Wye?

| Agree | Agree with<br>minor changes | Disagree | Not Specified |
|-------|-----------------------------|----------|---------------|
| 12    | 9                           | 10       | 10            |