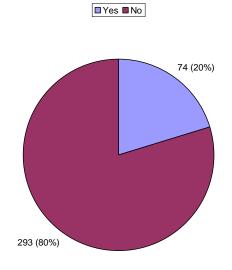

Question 9 - Do you agree with the preferred western expansion policy?

| Yes   | 74  |
|-------|-----|
| No    | 293 |
| Total | 367 |

Question 11 - Do you agree with the preferred southern expansion policy for Hereford?