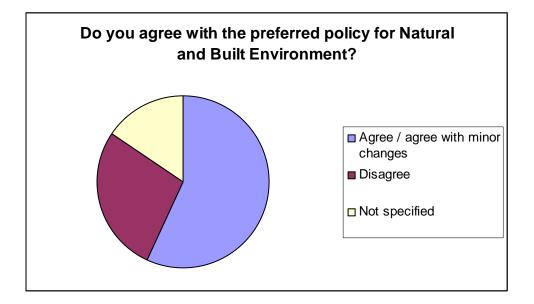

# Natural and Built Heritage Assets

Do you agree with the preferred policy for Natural and Built Assets?

| Agree | Disagree | Not Specified |
|-------|----------|---------------|
| 29    | 14       | 8             |