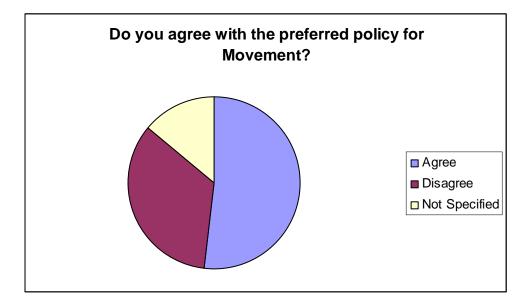

#### Movement

Do you agree with the preferred policy for Movement?

| Agree | Disagree | Not Specified |
|-------|----------|---------------|
| 26    | 17       | 7             |