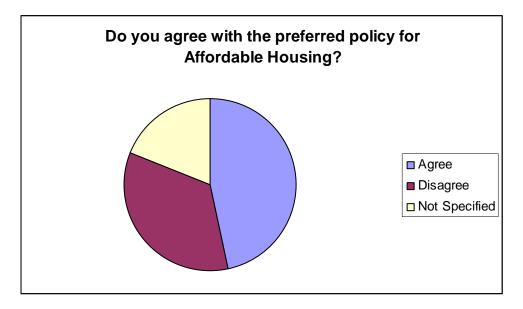

# Affordable Housing

Do you agree with the preferred policy for Affordable Housing?

| Agree | Disagree | Not Specified |
|-------|----------|---------------|
| 27    | 20       | 11            |