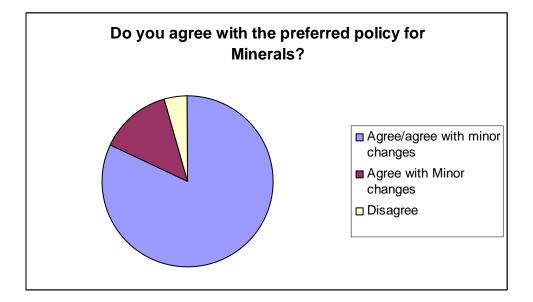

#### Minerals

Do you agree with the preferred policy for Minerals?

| Agree | Disagree | Not Specified |
|-------|----------|---------------|
| 18    | 3        | 1             |