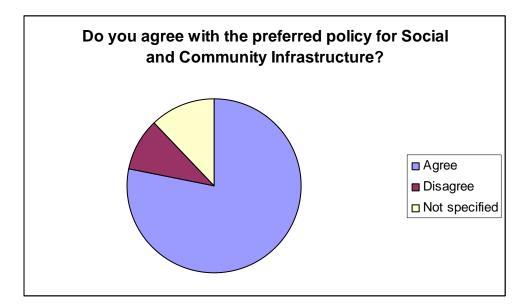

#### Social and Community Infrastructure

Do you agree with the preferred policy for Social and Community Infrastructure?

| Agree | Disagree | Not Specified |
|-------|----------|---------------|
| 34    | 4        | 5             |