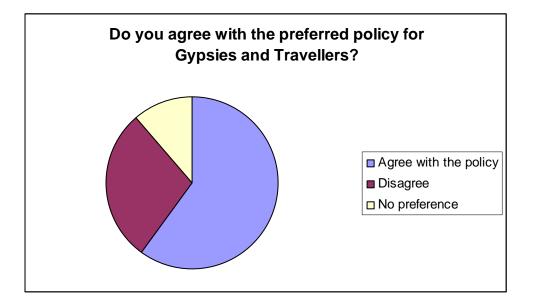

# **Gypsy and Traveller Sites**

Do you agree with the preferred policy for Gypsy and Traveller sites?

| Agree | Disagree | Not Specified |
|-------|----------|---------------|
| 21    | 10       | 4             |