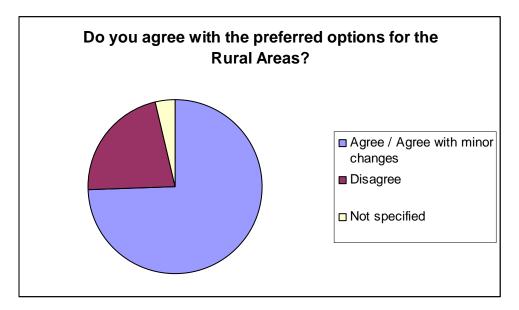

#### **Rural Areas**

Do you agree with the preferred policy options for the Rural areas?

| Agree | Disagree | Not Specified |
|-------|----------|---------------|
| 85    | 25       | 4             |