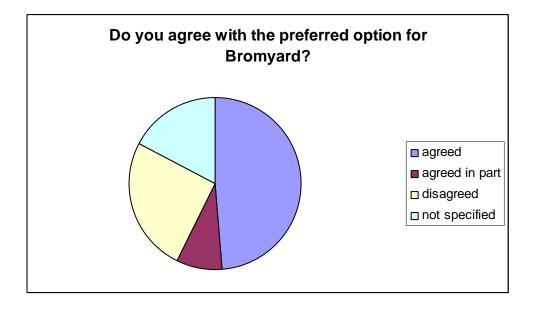

# Bromyard

Do you agree with the preferred option for Bromyard?

| Agree | Agree with minor<br>changes | Disagree | Not Specified |
|-------|-----------------------------|----------|---------------|
| 17    | 3                           | 9        | 6             |