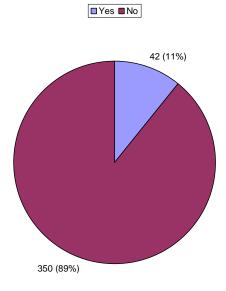

Question 3 - Do you agree with the preferred movement policy for Hereford?

Q3 Do you agree with the preferred movement policy for Hereford?

Q5 Do you agree with the preferred growth distribution policy for Hereford?

| Yes   | 42  |
|-------|-----|
| No    | 350 |
| Total | 392 |

Question 5 - Do you agree with the preferred growth distribution policy for Hereford?

| Yes   | 49  |
|-------|-----|
| No    | 323 |
| Total | 372 |