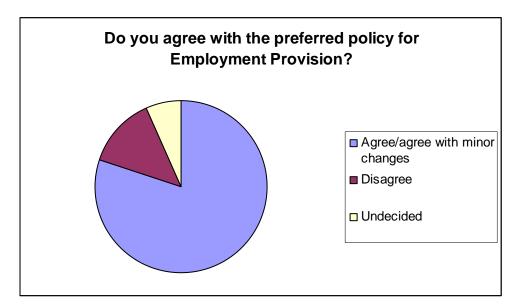

#### Employment

Do you agree with the preferred policy for Employment provision?

| Agree | Disagree | Not Specified |
|-------|----------|---------------|
| 24    | 4        | 2             |

Do you agree with the preferred policy for Employment Supply?