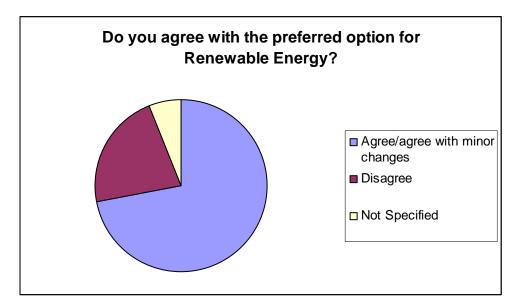

# **Renewable Energy**

Do you agree with the preferred policy for Renewable Energy?

| Agree | Disagree | Not Specified |
|-------|----------|---------------|
| 36    | 11       | 3             |