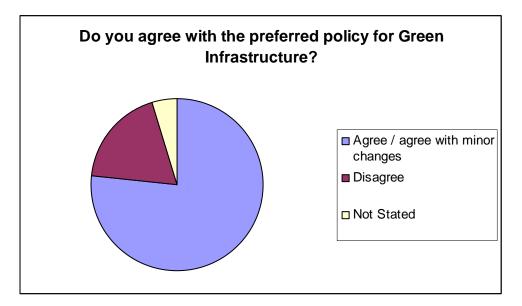

#### **Green Infrastructure**

Do you agree with the preferred policy for Green Infrastructure?

| Agree | Disagree | Not Specified |
|-------|----------|---------------|
| 33    | 8        | 2             |