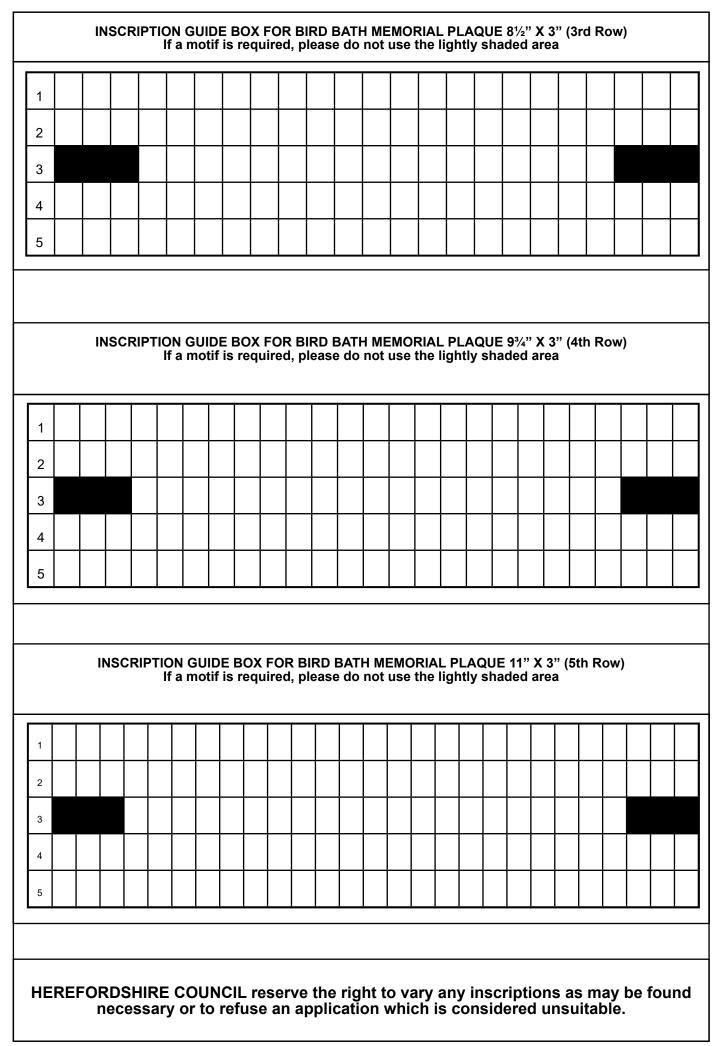

We will centre the text on the tablet; this guide box is only to aid your choice of inscription.

The inscription **MUST** be clearly written in block capitals.

Blacked out boxes are to represent the holes for the tablet to be fixed to the memorial – DO NOT USE. It is only possible to have a motif on a plaque on row 3, 4 and 5

If you would like a motif, please give details of the motif required, including colouring and please contact Bereavement Services for the additional cost of this motif

INSCRIPTION GUIDE BOX FOR BIRD BATH MEMORIAL PLAQUE 6" X 3" (1st Row)