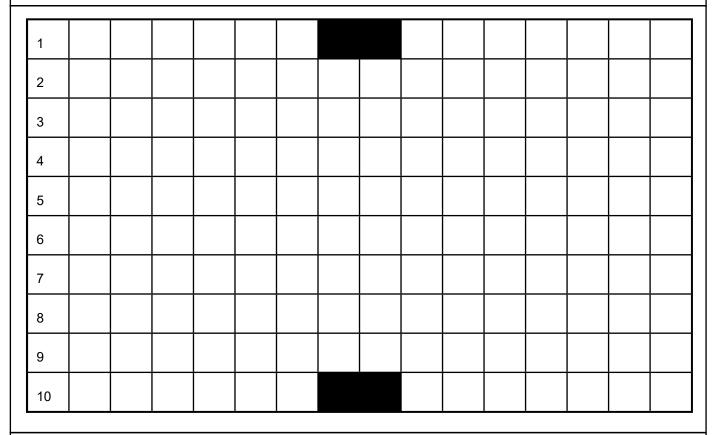

## NO MORE than ONE LETTER or NUMBER must be written in each box DO NOT FORGET TO INCLUDE SPACES IN YOUR INSCRIPTION.

A space counts as a letter or number.

We will centre the text on the tablet; this guide box is only to aid your choice of inscription.

The inscription **MUST** be clearly written in block capitals.

If you would like a motif, please give details of the motif required, including colouring and please contact Bereavement Services for the additional cost of this motif

If a motif is required, please do not use the lightly shaded area

HEREFORDSHIRE COUNCIL reserve the right to vary any inscriptions as may be found necessary or to refuse an application which is considered unsuitable.