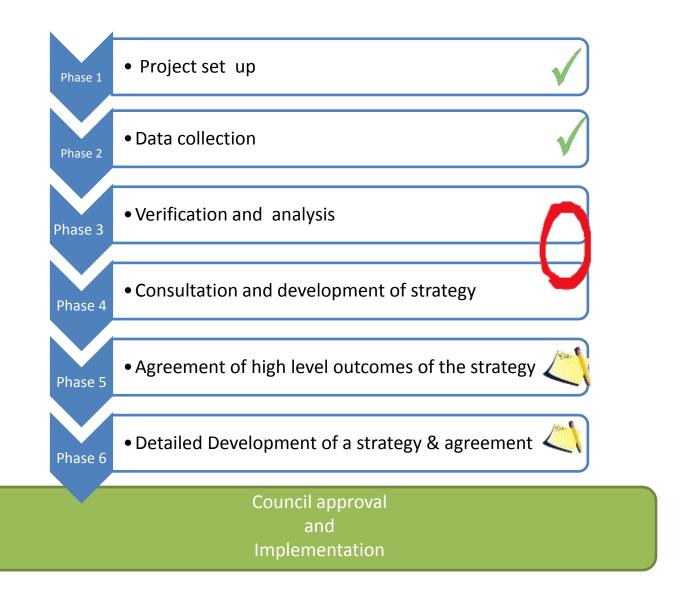

## Where are we in the process....

- The schools estate is made up of 100 Assets including:-
  - 78 Primary school
  - 15 Secondary schools
  - 1 all through school
  - 4 Special school
  - 1 PRU (two sites)

### **Next steps**

Development of ideas

Acceptance of the principles

Options

A report setting out a strategy November 2015