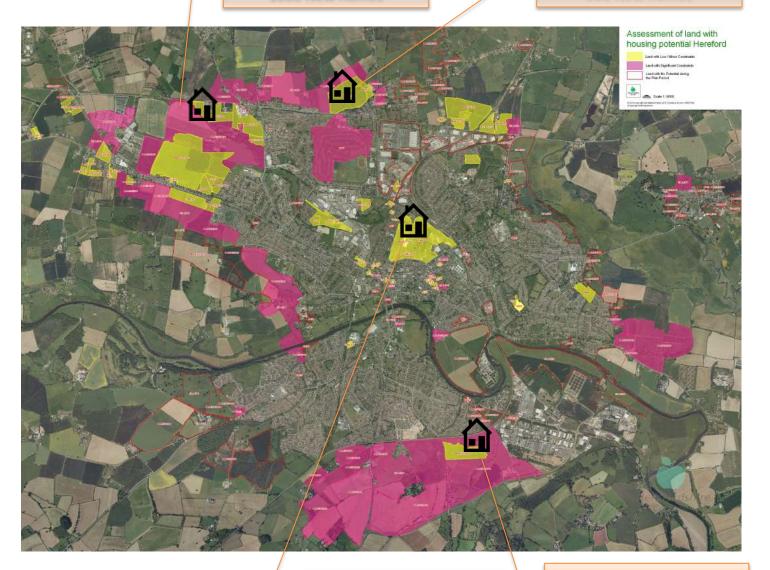

# Future growth - Hereford

Hereford 5830 plus new homes by 2031

- 1014 primary places
- 773 secondary places
- 21 special school places

#### **Proposed housing development for Hereford**

Hereford Three Elms Site 1000 New homes Holmer west site 500 New homes

5830 proposed for the Hereford area by 2031

mary School ren set to

Total Primary School children set to increase by around 1014 children by 2031

Total Secondary School children set to increase by around 773 children by 2031

City centre Site 608 New homes

Lower Bullingham Site 1000 New homes 1022 new homes as existing commitments