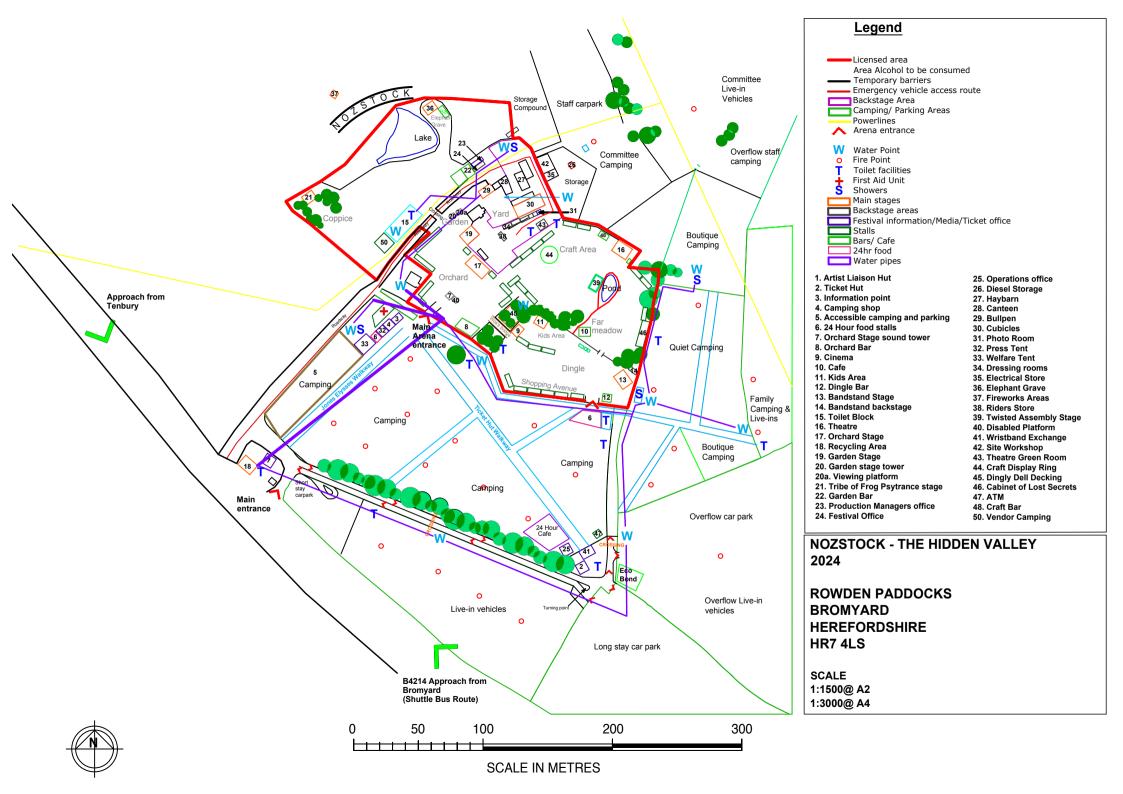

# Part 3 Operating Schedule

| When do you want the premises licence to start?                                                                                                                                                                                                                 | DD MM YYYY<br>1 8 0 7 2 0 2 4                          |
|-----------------------------------------------------------------------------------------------------------------------------------------------------------------------------------------------------------------------------------------------------------------|--------------------------------------------------------|
| If you wish the licence to be valid only for a limited period, when do you want it to end?                                                                                                                                                                      | DD MM YYYY<br>2 2 0 7 2 0 2 4                          |
| Please give a general description of the premises (please read guident The premises is general farm land, situated approx. two miles B2414 (Bromyard to Tenbury Road) with two entrances off the public and one for emergency vehicles only. There is more that | outside of Bromyard on the<br>he road. One for general |
|                                                                                                                                                                                                                                                                 |                                                        |
| If 5,000 or more people are expected to attend the premises at any one time, please state the number expected to attend.                                                                                                                                        | 7,000                                                  |
| What licensable activities do you intend to carry on from the premi                                                                                                                                                                                             |                                                        |
| (please see sections 1 and 14 and Schedules 1 and 2 to the Licensin                                                                                                                                                                                             | ig Act 2003)                                           |