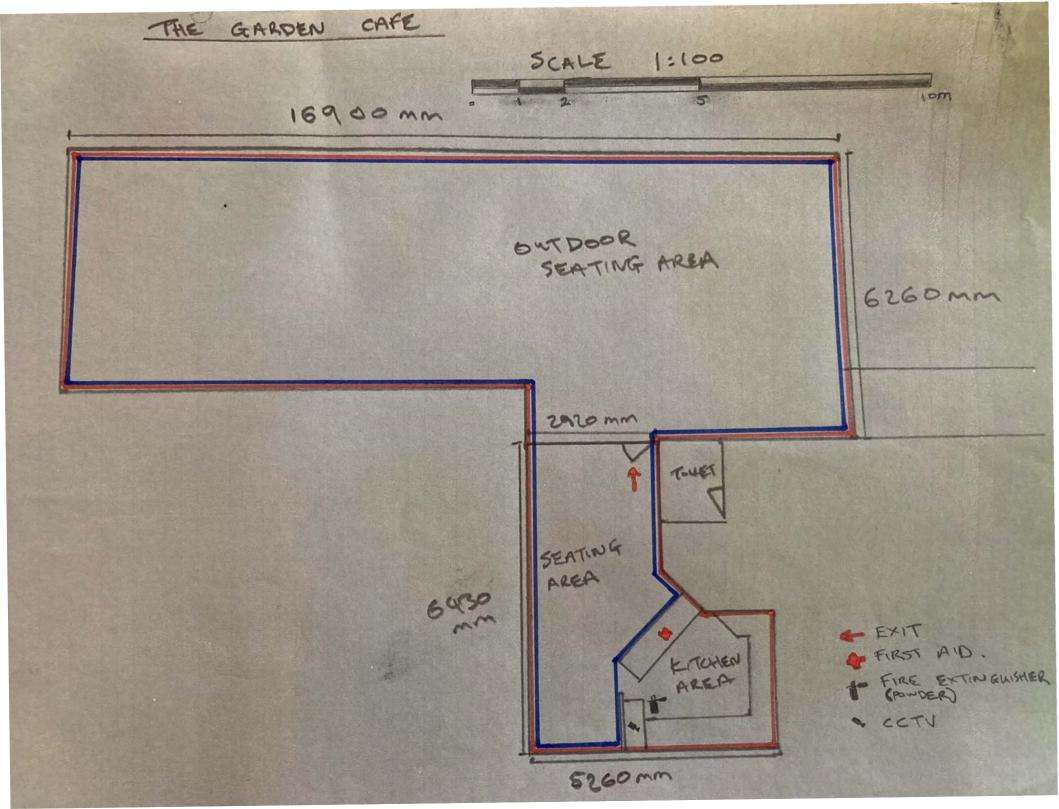

cation made by

# **KATIE HEMMING**

[name of applicant – premises licence holder]

concerning the supply of alcohol at

THE GARDEN CAFÉ, UNIT 2, CAPUCHIN YARD, HEREFORD, HR1 2LR

[name and address of premises to which application relates]

I also confirm that I am entitled to work in the United Kingdom and am applying for, intend to apply for or currently hold a personal licence, details of which I set out below.

Personal licence number

PL2351

[insert personal licence number, if any]

Personal licence issuing authority

Herefordshire Council

[insert name and address and telephone number of personal licence issuing authority, if any]

| Signed              |             |
|---------------------|-------------|
| Name (please print) | ANANDA HILL |
| Date                | 11/04/2024  |