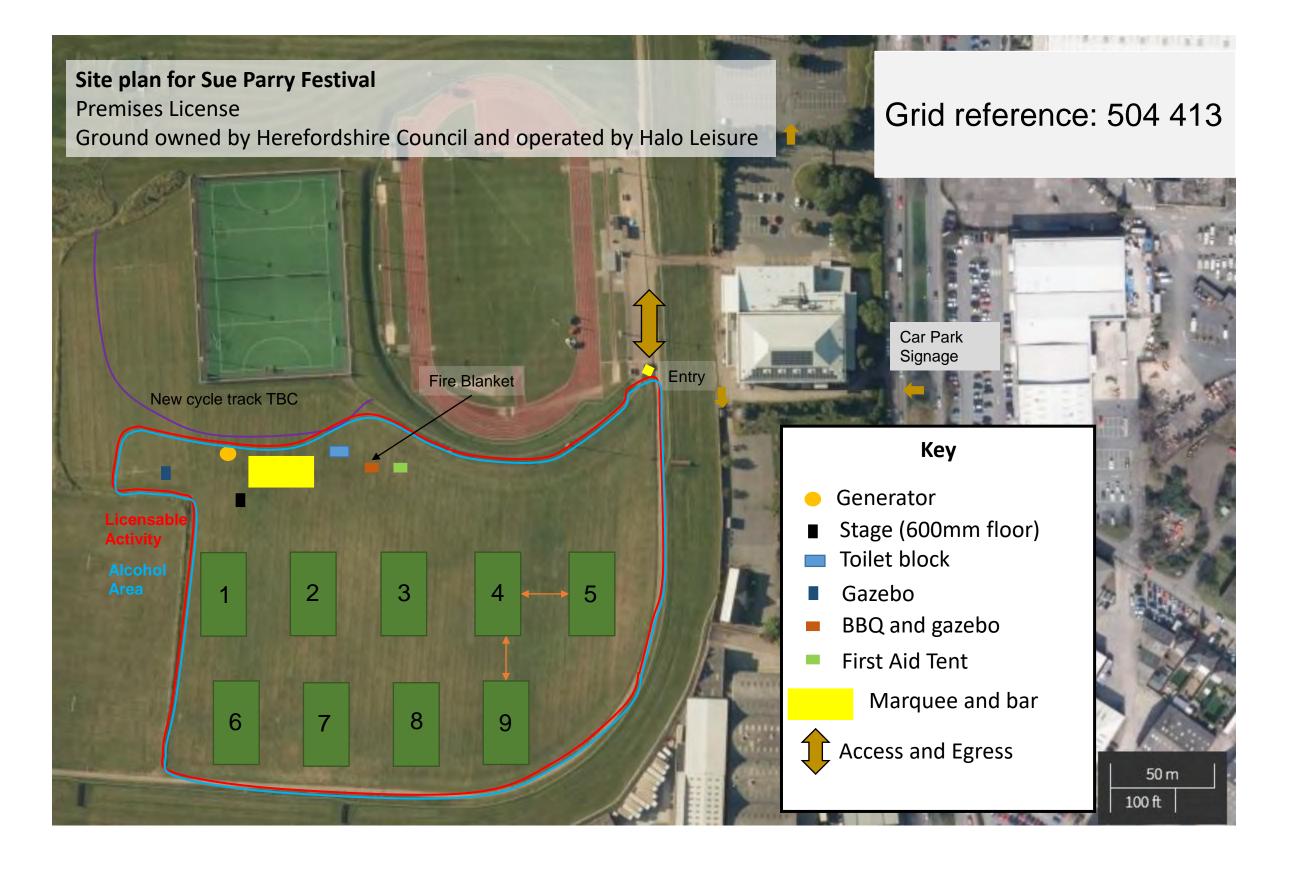

|
| Name (please print)                                                                                                                                                              |
| 40/04/0004                                                                                                                                                                       |
| 19/04/2024<br>Date                                                                                                                                                               |
|                                                                                                                                                                                  |



2.76cm is 50m2.21cm is 40m0.055cm is 1m0.055cm is 1m1.93 is 35m1.214 is 22m