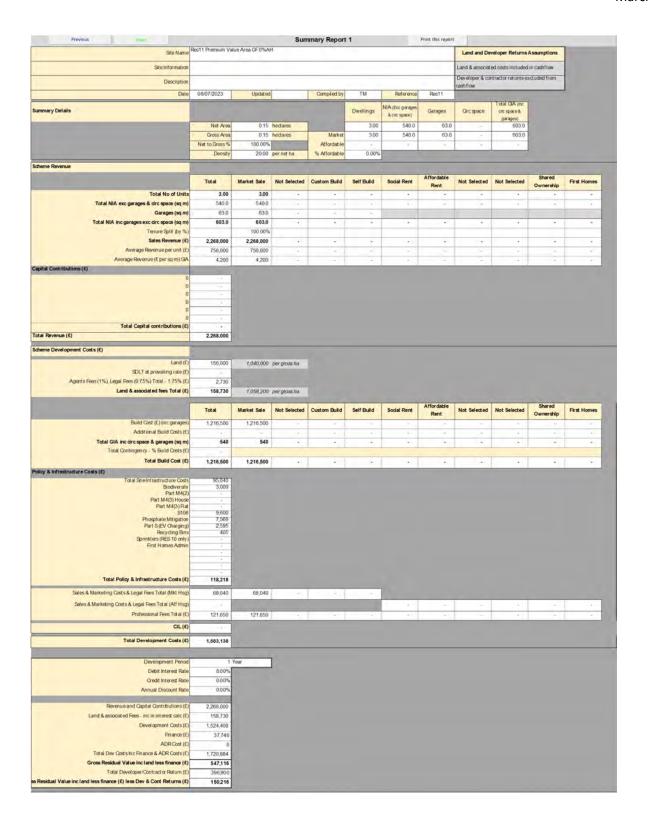

# **Appendix C** Residential transactions

| HPI Adjusted Price                    | Postcode           | Type   | Address                                                                                          | Floorspace<br>Sqm | Area     |
|---------------------------------------|--------------------|--------|--------------------------------------------------------------------------------------------------|-------------------|----------|
| £304,593                              | HR7 4FS            | S      | 2, Porthouse Rise, Bromyard, Herefordshire                                                       | 94                | Bromyard |
| £304,593                              | HR7 4FS            | S      | 3, Porthouse Rise, Bromyard, Herefordshire                                                       | 94                | Bromyard |
| £222,097                              | HR7 4FS            | S      | 20, Porthouse Rise, Bromyard, Herefordshire                                                      | 59                | Bromyard |
| £222,097                              | HR7 4FS            | S      | 18, Porthouse Rise, Bromyard, Herefordshire                                                      | 59                | Bromyard |
| £253,826                              | HR7 4FS            | S      | 8, Porthouse Rise, Bromyard, Herefordshire                                                       | 70                | Bromyard |
| £253,826                              | HR7 4FS            | S      | 11, Porthouse Rise, Bromyard, Herefordshire                                                      | 70                | Bromyard |
| £296,515                              | HR7 4FS            | D      | 1, Porthouse Rise, Bromyard, Herefordshire                                                       | 79                | Bromyard |
| £223,580                              | HR7 4FS            | S      | 21, Porthouse Rise, Bromyard, Herefordshire                                                      | 59                | Bromyard |
| £239,557                              | HR7 4FS            | S      | 62, Porthouse Rise, Bromyard, Herefordshire                                                      | 59                | Bromyard |
| £311,878                              | HR7 4FS            | D      | 7, Porthouse Rise, Bromyard, Herefordshire                                                       | 79                | Bromyard |
| £216,132                              | HR7 4FS            | T      | 9, Porthouse Rise, Bromyard, Herefordshire                                                       | 59                | Bromyard |
| £328,139                              | HR7 4FS            | S      | 33, Porthouse Rise, Bromyard, Herefordshire                                                      | 94                | Bromyard |
| £231,734                              | HR7 4FS            | S      | 40, Porthouse Rise, Bromyard, Herefordshire                                                      | 59                | Bromyard |
| £335,989                              | HR7 4FS            | D      | 35, Porthouse Rise, Bromyard, Herefordshire                                                      | 79                | Bromyard |
| £287,414                              | HR7 4FS            | S      | 39, Porthouse Rise, Bromyard, Herefordshire                                                      | 76                | Bromyard |
| £333,723                              | HR7 4FS            | D      | 37, Porthouse Rise, Bromyard, Herefordshire                                                      | 94                | Bromyard |
| £306,846                              | HR7 4FS            | S      | 60, Porthouse Rise, Bromyard, Herefordshire                                                      | 78                | Bromyard |
| £310,829                              | HR7 4FS            | S      | 34, Porthouse Rise, Bromyard, Herefordshire                                                      | 94                | Bromyard |
| £327,910                              | HR7 4FS            | D      | 36, Porthouse Rise, Bromyard, Herefordshire                                                      | 79                | Bromyard |
| £281,932                              | HR7 4FS            | S      | 59, Porthouse Rise, Bromyard, Herefordshire                                                      | 79                | Bromyard |
| £301,683                              | HR7 4FS            | D      | 38, Porthouse Rise, Bromyard, Herefordshire                                                      | 94                | Bromyard |
| £308,811                              | HR7 4FS            | D      | 49, Porthouse Rise, Bromyard, Herefordshire                                                      | 79                | Bromyard |
| £221,428                              | HR7 4FS            | S      | 19, Porthouse Rise, Bromyard, Herefordshire                                                      | 59                | Bromyard |
| £265,759                              | HR7 4FS            | S      | 61, Porthouse Rise, Bromyard, Herefordshire                                                      | 70                | Bromyard |
| £240,448                              | HR7 4FS            | S      | 71, Porthouse Rise, Bromyard, Herefordshire                                                      | 59                | Bromyard |
| £278,415                              | HR7 4FS            | S      | 72, Porthouse Rise, Bromyard, Herefordshire                                                      | 76                | Bromyard |
| £309,326                              | HR7 4FS            | D      | 50, Porthouse Rise, Bromyard, Herefordshire                                                      | 79                | Bromyard |
| £234,121                              | HR7 4FS            | S      | 69, Porthouse Rise, Bromyard, Herefordshire                                                      | 59                | Bromyard |
| £231,596                              | HR7 4FS            | S      | 63, Porthouse Rise, Bromyard, Herefordshire                                                      | 59                | Bromyard |
| £313,844                              | HR7 4FS            | D      | 73, Porthouse Rise, Bromyard, Herefordshire                                                      | 78                | Bromyard |
| £312,985                              | HR7 4FS            | D      | 76, Porthouse Rise, Bromyard, Herefordshire                                                      | 79                | Bromyard |
| £272,207                              | HR7 4FS            | S      | 70, Porthouse Rise, Bromyard, Herefordshire                                                      | 76                | Bromyard |
| £272,207<br>£225,943                  | HR7 4FS            | S      | 65, Porthouse Rise, Bromyard, Herefordshire                                                      | 59                | Bromyard |
| £221,988                              | HR7 4FS            | S      | 67, Porthouse Rise, Bromyard, Herefordshire                                                      | 59                | Bromyard |
| £266,066                              | HR7 4FS            | D      | 51, Porthouse Rise, Bromyard, Herefordshire                                                      | 78                | Bromyard |
| £263,555                              | HR7 4FS            | S      | 75, Porthouse Rise, Bromyard, Herefordshire                                                      | 76                | Bromyard |
| £257,364                              | HR7 4FS            | S      | 66, Porthouse Rise, Bromyard, Herefordshire                                                      | 76                | Bromyard |
| £255,183                              | HR7 4FS            | S      | 74, Porthouse Rise, Bromyard, Herefordshire                                                      | 76                | Bromyard |
| £236,907                              | HR7 4FS            | S      | 64, Porthouse Rise, Bromyard, Herefordshire                                                      | 76                | -        |
| · · · · · · · · · · · · · · · · · · · | HR4 0FG            | D      |                                                                                                  | 97                | Bromyard |
| £369,011                              |                    | D      | 3, Trilleck Gardens, Hereford, Herefordshire                                                     | 120               | Hereford |
| £449,530                              | HR4 9WE            |        | 1, Blackcap Drive, Holmer, Hereford, Herefordshire                                               |                   | Hereford |
| £556,881                              | HR4 9WA            | D      | 4, Avocet Road, Holmer, Hereford, Herefordshire                                                  | 153               | Hereford |
| £391,823                              | HR4 0FG            | D<br>D | 2, Trilleck Gardens, Hereford, Herefordshire                                                     | 104<br>127        | Hereford |
| £476,361                              | HR4 0FG            |        | 4, Trilleck Gardens, Hereford, Herefordshire                                                     |                   | Hereford |
| £395,623                              | HR4 0EA<br>HR1 1FB | S<br>D | Apple Grove, Hereford, Herefordshire     Apple Grove, Hereford, Herefordshire                    | 123               | Hereford |
| £536,746                              | HR1 1FB<br>HR4 9WE | D      | 20, Mantella Drive, Hereford, Herefordshire  14, Blackcap Drive, Holmer, Hereford, Herefordshire | 131<br>128        | Hereford |
| £489,787                              |                    |        |                                                                                                  |                   | Hereford |
| £517,899                              | HR4 9WA            | D      | 5, Avocet Road, Holmer, Hereford, Herefordshire                                                  | 139<br>79         | Hereford |
| £313,866                              | HR4 9WE            | S      | 2, Blackcap Drive, Holmer, Hereford, Herefordshire                                               |                   | Hereford |
| £313,866                              | HR4 9WE            | S      | 3, Blackcap Drive, Holmer, Hereford, Herefordshire                                               | 79                | Hereford |
| £315,100                              | HR1 2UG            | F      | Copper Trees, 1, Bodenham Road, Hereford, Herefordshire                                          | 70                | Hereford |
| £471,617                              | HR4 0ES            | D      | 18, Fiennes Way, Hereford, Herefordshire                                                         | 127               | Hereford |
| £476,946                              | HR4 0EA            | D      | 6, Apple Grove, Hereford, Herefordshire                                                          | 129               | Hereford |
| £452,965                              | HR1 1FB            | D      | 23, Mantella Drive, Hereford, Herefordshire                                                      | 113               | Hereford |
| £315,100                              | HR1 2UG            | F      | Copper Trees, 4, Bodenham Road, Hereford, Herefordshire                                          | 70                | Hereford |
| £540,895                              | HR1 1FB            | D      | 27, Mantella Drive, Hereford, Herefordshire                                                      | 131               | Hereford |
| £486,278                              | HR4 9WE            | D      | 4, Blackcap Drive, Holmer, Hereford, Herefordshire                                               | 128               | Hereford |
| £327,257                              | HR4 0ES            | S      | 6, Fiennes Way, Hereford, Herefordshire                                                          | 88                | Hereford |
| £327,257                              | HR4 0ES            | S      | 5, Fiennes Way, Hereford, Herefordshire                                                          | 88                | Hereford |
| £385,207                              | HR4 9WE            | D      | 6, Blackcap Drive, Holmer, Hereford, Herefordshire                                               | 105               | Hereford |
| £467,465                              | HR4 0FG            | D      | 1, Trilleck Gardens, Hereford, Herefordshire                                                     | 129               | Hereford |