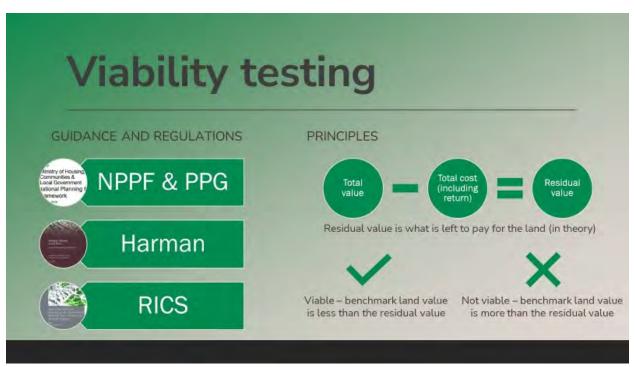

#### Principles of viability testing

- xxi. The Advice for planning practitioners<sup>21</sup> summarises viability as follows:
- xxii. 'An individual development can be said to be viable if, after taking account of all costs, including central and local government policy and regulatory costs and the cost and availability of development finance, the scheme provides a competitive return to the developer to ensure that development takes place and generates a land value sufficient to persuade the land owner to sell the land for the development proposed. If these conditions are not met, a scheme will not be delivered.' (page 14)
- xxiii. Reflecting this definition of viability, and as specifically recommended by the Advice for planning practitioners, we have adopted a residual value approach to our analysis. Residual value is the value of the completed development (known as the Gross Development Value or GDV) less the costs of undertaking the development. The residual value is then available to pay for the land. The value of the scheme includes both the value of the market homes and affordable homes (and other non-residential values). Scheme costs include the costs of building the development, plus professional fees, scheme finance and a return to the developer. Scheme costs also include planning obligations (including affordable homes, direct s106 costs) and the greater the planning obligations, the less will be the residual value.
- xxiv. The residual value of a scheme is then compared with a benchmark land value. If the residual value is less than the benchmark value, then the scheme is less likely to be brought forward for development and is considered unviable for testing purposes. If the residual value exceeds the benchmark, then it can be considered viable in terms of policy testing.
- xxv. PPG paragraph 012 015 sets out that benchmark land values should be based on the current use value of a site plus an appropriate site premium in most cases. The principle of this approach is that a landowner should receive at least the value of the land in its 'pre-permission' use, which would normally be lost when bringing