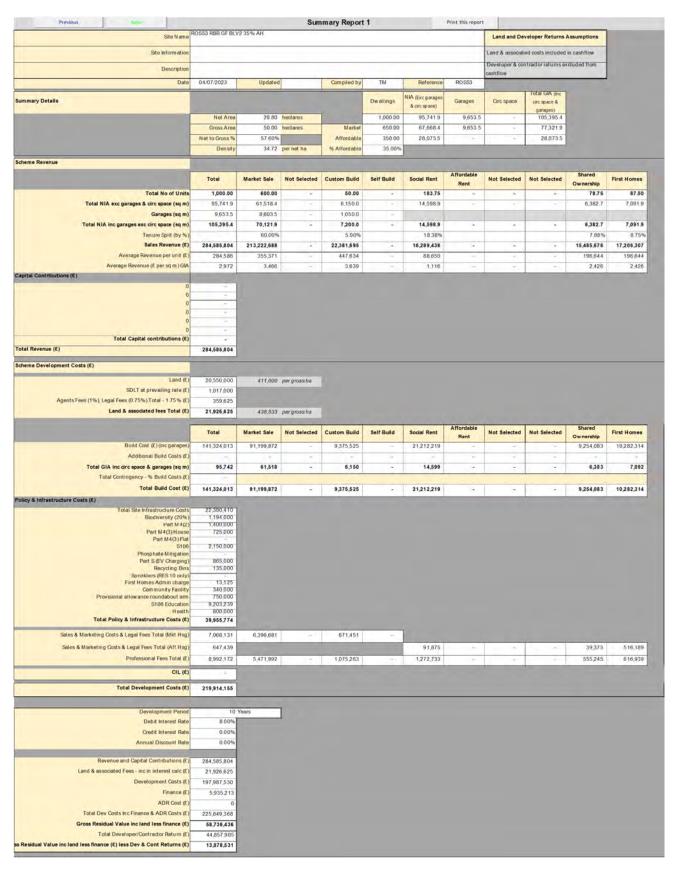

# **Appendix C** Residential transactions

| HPI Adjusted Price                    | Postcode           | Type   | Address                                                                                          | Floorspace<br>Sqm | Area     |
|---------------------------------------|--------------------|--------|--------------------------------------------------------------------------------------------------|-------------------|----------|
| £304,593                              | HR7 4FS            | S      | 2, Porthouse Rise, Bromyard, Herefordshire                                                       | 94                | Bromyard |
| £304,593                              | HR7 4FS            | S      | 3, Porthouse Rise, Bromyard, Herefordshire                                                       | 94                | Bromyard |
| £222,097                              | HR7 4FS            | S      | 20, Porthouse Rise, Bromyard, Herefordshire                                                      | 59                | Bromyard |
| £222,097                              | HR7 4FS            | S      | 18, Porthouse Rise, Bromyard, Herefordshire                                                      | 59                | Bromyard |
| £253,826                              | HR7 4FS            | S      | 8, Porthouse Rise, Bromyard, Herefordshire                                                       | 70                | Bromyard |
| £253,826                              | HR7 4FS            | S      | 11, Porthouse Rise, Bromyard, Herefordshire                                                      | 70                | Bromyard |
| £296,515                              | HR7 4FS            | D      | 1, Porthouse Rise, Bromyard, Herefordshire                                                       | 79                | Bromyard |
| £223,580                              | HR7 4FS            | S      | 21, Porthouse Rise, Bromyard, Herefordshire                                                      | 59                | Bromyard |
| £239,557                              | HR7 4FS            | S      | 62, Porthouse Rise, Bromyard, Herefordshire                                                      | 59                | Bromyard |
| £311,878                              | HR7 4FS            | D      | 7, Porthouse Rise, Bromyard, Herefordshire                                                       | 79                | Bromyard |
| £216,132                              | HR7 4FS            | T      | 9, Porthouse Rise, Bromyard, Herefordshire                                                       | 59                | Bromyard |
| £328,139                              | HR7 4FS            | S      | 33, Porthouse Rise, Bromyard, Herefordshire                                                      | 94                | Bromyard |
| £231,734                              | HR7 4FS            | S      | 40, Porthouse Rise, Bromyard, Herefordshire                                                      | 59                | Bromyard |
| £335,989                              | HR7 4FS            | D      | 35, Porthouse Rise, Bromyard, Herefordshire                                                      | 79                | Bromyard |
| £287,414                              | HR7 4FS            | S      | 39, Porthouse Rise, Bromyard, Herefordshire                                                      | 76                | Bromyard |
| £333,723                              | HR7 4FS            | D      | 37, Porthouse Rise, Bromyard, Herefordshire                                                      | 94                | Bromyard |
| £306,846                              | HR7 4FS            | S      | 60, Porthouse Rise, Bromyard, Herefordshire                                                      | 78                | Bromyard |
| £310,829                              | HR7 4FS            | S      | 34, Porthouse Rise, Bromyard, Herefordshire                                                      | 94                | Bromyard |
| £327,910                              | HR7 4FS            | D      | 36, Porthouse Rise, Bromyard, Herefordshire                                                      | 79                | Bromyard |
| £281,932                              | HR7 4FS            | S      | 59, Porthouse Rise, Bromyard, Herefordshire                                                      | 79                | Bromyard |
| £301,683                              | HR7 4FS            | D      | 38, Porthouse Rise, Bromyard, Herefordshire                                                      | 94                | Bromyard |
| £308,811                              | HR7 4FS            | D      | 49, Porthouse Rise, Bromyard, Herefordshire                                                      | 79                | Bromyard |
| £221,428                              | HR7 4FS            | S      | 19, Porthouse Rise, Bromyard, Herefordshire                                                      | 59                | Bromyard |
| £265,759                              | HR7 4FS            | S      | 61, Porthouse Rise, Bromyard, Herefordshire                                                      | 70                | Bromyard |
| £240,448                              | HR7 4FS            | S      | 71, Porthouse Rise, Bromyard, Herefordshire                                                      | 59                | Bromyard |
| £278,415                              | HR7 4FS            | S      | 72, Porthouse Rise, Bromyard, Herefordshire                                                      | 76                | Bromyard |
| £309,326                              | HR7 4FS            | D      | 50, Porthouse Rise, Bromyard, Herefordshire                                                      | 79                | Bromyard |
| £234,121                              | HR7 4FS            | S      | 69, Porthouse Rise, Bromyard, Herefordshire                                                      | 59                | Bromyard |
| £231,596                              | HR7 4FS            | S      | 63, Porthouse Rise, Bromyard, Herefordshire                                                      | 59                | Bromyard |
| £313,844                              | HR7 4FS            | D      | 73, Porthouse Rise, Bromyard, Herefordshire                                                      | 78                | Bromyard |
| £312,985                              | HR7 4FS            | D      | 76, Porthouse Rise, Bromyard, Herefordshire                                                      | 79                | Bromyard |
| £272,207                              | HR7 4FS            | S      | 70, Porthouse Rise, Bromyard, Herefordshire                                                      | 76                | Bromyard |
| £272,207<br>£225,943                  | HR7 4FS            | S      | 65, Porthouse Rise, Bromyard, Herefordshire                                                      | 59                | Bromyard |
| £221,988                              | HR7 4FS            | S      | 67, Porthouse Rise, Bromyard, Herefordshire                                                      | 59                | Bromyard |
| £266,066                              | HR7 4FS            | D      | 51, Porthouse Rise, Bromyard, Herefordshire                                                      | 78                | Bromyard |
| £263,555                              | HR7 4FS            | S      | 75, Porthouse Rise, Bromyard, Herefordshire                                                      | 76                | Bromyard |
| £257,364                              | HR7 4FS            | S      | 66, Porthouse Rise, Bromyard, Herefordshire                                                      | 76                | Bromyard |
| £255,183                              | HR7 4FS            | S      | 74, Porthouse Rise, Bromyard, Herefordshire                                                      | 76                | Bromyard |
| £236,907                              | HR7 4FS            | S      | 64, Porthouse Rise, Bromyard, Herefordshire                                                      | 76                | -        |
| · · · · · · · · · · · · · · · · · · · | HR4 0FG            | D      |                                                                                                  | 97                | Bromyard |
| £369,011                              |                    | D      | 3, Trilleck Gardens, Hereford, Herefordshire                                                     | 120               | Hereford |
| £449,530                              | HR4 9WE            |        | 1, Blackcap Drive, Holmer, Hereford, Herefordshire                                               |                   | Hereford |
| £556,881                              | HR4 9WA            | D      | 4, Avocet Road, Holmer, Hereford, Herefordshire                                                  | 153               | Hereford |
| £391,823                              | HR4 0FG            | D<br>D | 2, Trilleck Gardens, Hereford, Herefordshire                                                     | 104<br>127        | Hereford |
| £476,361                              | HR4 0FG            |        | 4, Trilleck Gardens, Hereford, Herefordshire                                                     |                   | Hereford |
| £395,623                              | HR4 0EA<br>HR1 1FB | S<br>D | Apple Grove, Hereford, Herefordshire     Apple Grove, Hereford, Herefordshire                    | 123               | Hereford |
| £536,746                              | HR1 1FB<br>HR4 9WE | D      | 20, Mantella Drive, Hereford, Herefordshire  14, Blackcap Drive, Holmer, Hereford, Herefordshire | 131<br>128        | Hereford |
| £489,787                              |                    |        |                                                                                                  |                   | Hereford |
| £517,899                              | HR4 9WA            | D      | 5, Avocet Road, Holmer, Hereford, Herefordshire                                                  | 139<br>79         | Hereford |
| £313,866                              | HR4 9WE            | S      | 2, Blackcap Drive, Holmer, Hereford, Herefordshire                                               |                   | Hereford |
| £313,866                              | HR4 9WE            | S      | 3, Blackcap Drive, Holmer, Hereford, Herefordshire                                               | 79                | Hereford |
| £315,100                              | HR1 2UG            | F      | Copper Trees, 1, Bodenham Road, Hereford, Herefordshire                                          | 70                | Hereford |
| £471,617                              | HR4 0ES            | D      | 18, Fiennes Way, Hereford, Herefordshire                                                         | 127               | Hereford |
| £476,946                              | HR4 0EA            | D      | 6, Apple Grove, Hereford, Herefordshire                                                          | 129               | Hereford |
| £452,965                              | HR1 1FB            | D      | 23, Mantella Drive, Hereford, Herefordshire                                                      | 113               | Hereford |
| £315,100                              | HR1 2UG            | F      | Copper Trees, 4, Bodenham Road, Hereford, Herefordshire                                          | 70                | Hereford |
| £540,895                              | HR1 1FB            | D      | 27, Mantella Drive, Hereford, Herefordshire                                                      | 131               | Hereford |
| £486,278                              | HR4 9WE            | D      | 4, Blackcap Drive, Holmer, Hereford, Herefordshire                                               | 128               | Hereford |
| £327,257                              | HR4 0ES            | S      | 6, Fiennes Way, Hereford, Herefordshire                                                          | 88                | Hereford |
| £327,257                              | HR4 0ES            | S      | 5, Fiennes Way, Hereford, Herefordshire                                                          | 88                | Hereford |
| £385,207                              | HR4 9WE            | D      | 6, Blackcap Drive, Holmer, Hereford, Herefordshire                                               | 105               | Hereford |
| £467,465                              | HR4 0FG            | D      | 1, Trilleck Gardens, Hereford, Herefordshire                                                     | 129               | Hereford |