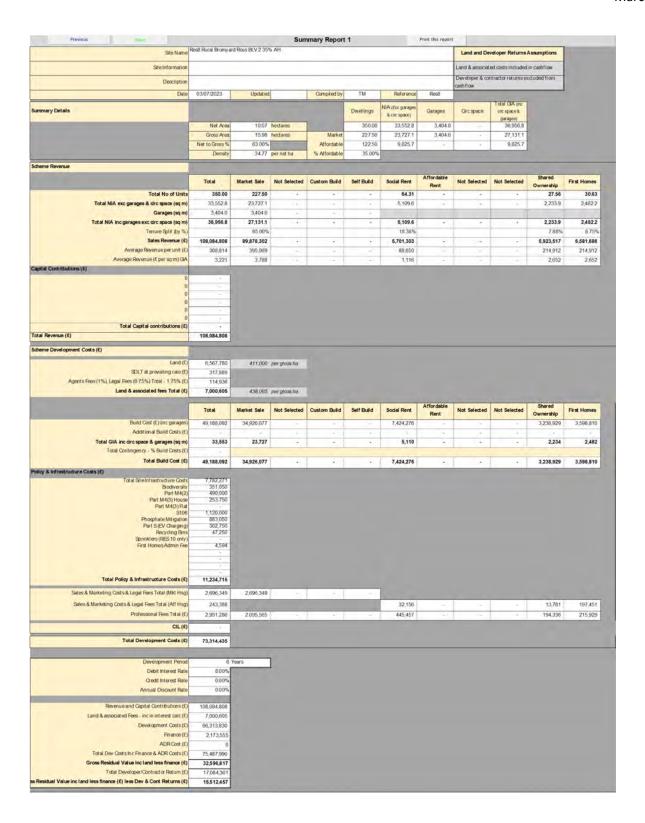

| All              | 40   | 48                    | 0%         | 10,006,850 | -2,106,869 | -2,295,670 | -2,484,472   |
| OP1b     | All              | 40   | 48                    | 0%         | 10,006,850 | -2,380,951 | -2,443,763 | -2,506,575   |
| OP2a     | All              | 50   | 48                    | 0%         | 15,635,703 | -3,619,763 | -3,808,565 | -3,997,367   |
| OP2b     | All              | 50   | 48                    | 0%         | 15,635,703 | -3,884,586 | -3,947,398 | -4,010,211   |

Residential viability appraisals – please note that the figure labelled "Total GIA inc circ space & garages (sqm)" in the build cost section does  $\underline{not}$  include garages. This is purely a labelling error and the costs are calculated upon the full sq m.





























Generic typologies Value Zone 2 Kington & Leominster Ste Name Res1a2 Kington & Learninster GF 0% AH Land and Developer Returns Assumptions Developer & contractor returns excluded from cashflow Total GIA (inc circ space & garages) 420,9 Summary Details Dwellings Orc space Not Area 3.00 361.1 59.9 Gross Area
Net to Gross % 361.1 59.9 100.00% | 100.00 per net ha Affordable Scheme Revenue Total Market Sale Not Selected Custom Build Self Build Social Rent Not Selected Not Selected First Homes 3.00 3.00 Total NIA exc garages & dirc space (sq m) 361.1 361.1 50.0 420.9 420.9 Total NIA inc garages exc circ space (sq m) 100.00% 1,032,964 Sales Revenue (£) 1,032,964 Average Revenue (£ per sq m) GA 2,861 2,861 Total Revenue (€) 1.032.964 Scheme Development Costs (£) 520,000 per gross na SDLT at pr