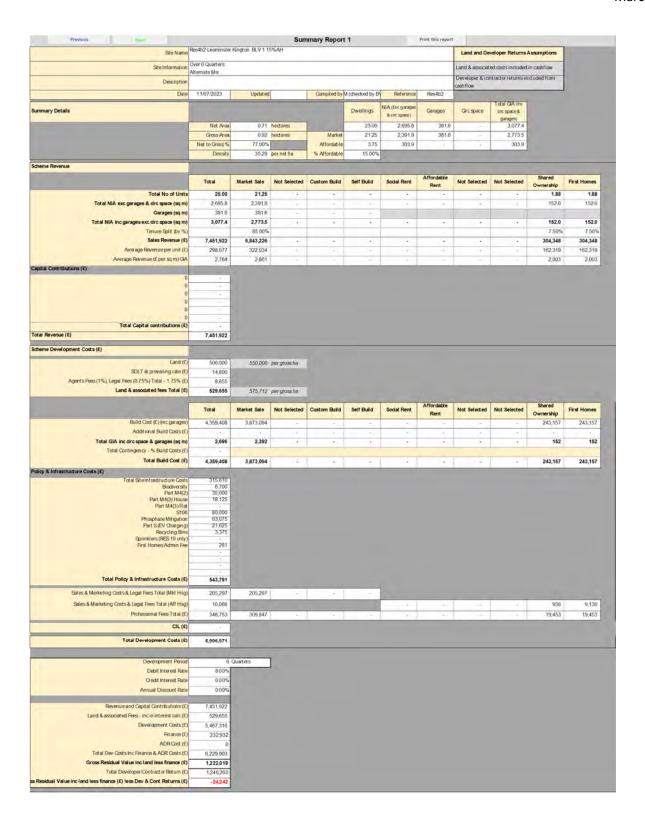

) 361 361 637,964 637,964 Total SiteInfrastructure Costs Bodiversity Part M4(2) Purt M4(3) House Part M4(3) Fait S100 Phosphate Mégation Part S(EV Onagoi g) Recycling Bins Sprinklers (RES 10 only) 3,009 4,200 2,175 1,500 78.615 Sales & Marketing Costs & Legal Fees Total (Mkt Hsg) 30,989 30,989 Sales & Marketing Costs & Legal Fees Total (Aff Hsg CIL(£) Total Development Costs (£) 827,237 Development Period Debit Interest Rate 8.00% 0.009 Annual Discount Rate Land & associated Fees - inc in interest calc (£) 15,873 Development Costs (£) 811 364 Finance (£ 17,350 ADR Cost (E 844,587 Total Dev Costs Inc Finance & ADR Costs (£ Gross Residual Value inc land less finance (£) Total Developer/Contractor Return (£) 180,769 ual Value inc land less finance (£) less Dev & Cont Returns (£)





















Generic typologies Value Zone 3 Rural, Bromyard & Ross Resta Rural Bromyard & Ross Land and Developer Returns Assumptions Developer & contractor returns excluded from cashflow 29/06/2023 Compiled by M (checked by B) Total GIA (inc circ space & garages) 357.8 Summary Details Dwellings Orc space Net Area 0.10 hectares 3.00 312.9 44.9 Gross Area
Net to Gross % 44.9 100.00% 30.00 per net ha Affordable Scheme Revenue Total Market Sale Not Selected Custom Build Self Build Social Rent Not Selected Not Selected First Homes 3.00 3.00 Total NIA exc garages & dirc space (sq m) 312.9 3129 44.0 440 357.8 357.8 Total NIA inc garages exc circ space (sq m) 100 00% 1,084,459 Sales Revenue (£) 1,084,459 Average Revenue (£ per sq m) GA 3,466 3,466 Total Revenue (€) 1.084.459 Scheme Development Costs