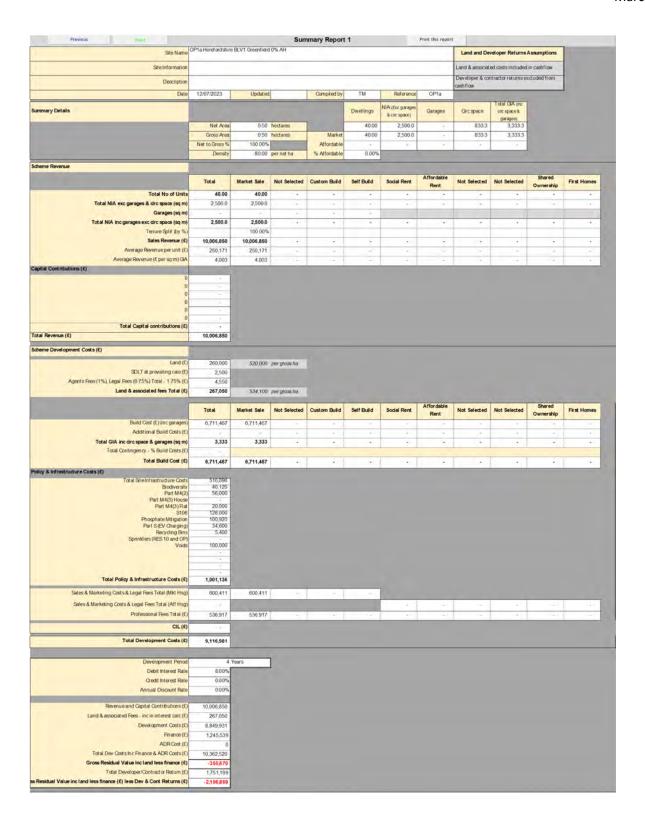

# **Appendix C** Residential transactions

| HPI Adjusted Price                    | Postcode           | Type   | Address                                                                                          | Floorspace<br>Sqm | Area     |
|---------------------------------------|--------------------|--------|--------------------------------------------------------------------------------------------------|-------------------|----------|
| £304,593                              | HR7 4FS            | S      | 2, Porthouse Rise, Bromyard, Herefordshire                                                       | 94                | Bromyard |
| £304,593                              | HR7 4FS            | S      | 3, Porthouse Rise, Bromyard, Herefordshire                                                       | 94                | Bromyard |
| £222,097                              | HR7 4FS            | S      | 20, Porthouse Rise, Bromyard, Herefordshire                                                      | 59                | Bromyard |
| £222,097                              | HR7 4FS            | S      | 18, Porthouse Rise, Bromyard, Herefordshire                                                      | 59                | Bromyard |
| £253,826                              | HR7 4FS            | S      | 8, Porthouse Rise, Bromyard, Herefordshire                                                       | 70                | Bromyard |
| £253,826                              | HR7 4FS            | S      | 11, Porthouse Rise, Bromyard, Herefordshire                                                      | 70                | Bromyard |
| £296,515                              | HR7 4FS            | D      | 1, Porthouse Rise, Bromyard, Herefordshire                                                       | 79                | Bromyard |
| £223,580                              | HR7 4FS            | S      | 21, Porthouse Rise, Bromyard, Herefordshire                                                      | 59                | Bromyard |
| £239,557                              | HR7 4FS            | S      | 62, Porthouse Rise, Bromyard, Herefordshire                                                      | 59                | Bromyard |
| £311,878                              | HR7 4FS            | D      | 7, Porthouse Rise, Bromyard, Herefordshire                                                       | 79                | Bromyard |
| £216,132                              | HR7 4FS            | T      | 9, Porthouse Rise, Bromyard, Herefordshire                                                       | 59                | Bromyard |
| £328,139                              | HR7 4FS            | S      | 33, Porthouse Rise, Bromyard, Herefordshire                                                      | 94                | Bromyard |
| £231,734                              | HR7 4FS            | S      | 40, Porthouse Rise, Bromyard, Herefordshire                                                      | 59                | Bromyard |
| £335,989                              | HR7 4FS            | D      | 35, Porthouse Rise, Bromyard, Herefordshire                                                      | 79                | Bromyard |
| £287,414                              | HR7 4FS            | S      | 39, Porthouse Rise, Bromyard, Herefordshire                                                      | 76                | Bromyard |
| £333,723                              | HR7 4FS            | D      | 37, Porthouse Rise, Bromyard, Herefordshire                                                      | 94                | Bromyard |
| £306,846                              | HR7 4FS            | S      | 60, Porthouse Rise, Bromyard, Herefordshire                                                      | 78                | Bromyard |
| £310,829                              | HR7 4FS            | S      | 34, Porthouse Rise, Bromyard, Herefordshire                                                      | 94                | Bromyard |
| £327,910                              | HR7 4FS            | D      | 36, Porthouse Rise, Bromyard, Herefordshire                                                      | 79                | Bromyard |
| £281,932                              | HR7 4FS            | S      | 59, Porthouse Rise, Bromyard, Herefordshire                                                      | 79                | Bromyard |
| £301,683                              | HR7 4FS            | D      | 38, Porthouse Rise, Bromyard, Herefordshire                                                      | 94                | Bromyard |
| £308,811                              | HR7 4FS            | D      | 49, Porthouse Rise, Bromyard, Herefordshire                                                      | 79                | Bromyard |
| £221,428                              | HR7 4FS            | S      | 19, Porthouse Rise, Bromyard, Herefordshire                                                      | 59                | Bromyard |
| £265,759                              | HR7 4FS            | S      | 61, Porthouse Rise, Bromyard, Herefordshire                                                      | 70                | Bromyard |
| £240,448                              | HR7 4FS            | S      | 71, Porthouse Rise, Bromyard, Herefordshire                                                      | 59                | Bromyard |
| £278,415                              | HR7 4FS            | S      | 72, Porthouse Rise, Bromyard, Herefordshire                                                      | 76                | Bromyard |
| £309,326                              | HR7 4FS            | D      | 50, Porthouse Rise, Bromyard, Herefordshire                                                      | 79                | Bromyard |
| £234,121                              | HR7 4FS            | S      | 69, Porthouse Rise, Bromyard, Herefordshire                                                      | 59                | Bromyard |
| £231,596                              | HR7 4FS            | S      | 63, Porthouse Rise, Bromyard, Herefordshire                                                      | 59                | Bromyard |
| £313,844                              | HR7 4FS            | D      | 73, Porthouse Rise, Bromyard, Herefordshire                                                      | 78                | Bromyard |
| £312,985                              | HR7 4FS            | D      | 76, Porthouse Rise, Bromyard, Herefordshire                                                      | 79                | Bromyard |
| £272,207                              | HR7 4FS            | S      | 70, Porthouse Rise, Bromyard, Herefordshire                                                      | 76                | Bromyard |
| £272,207<br>£225,943                  | HR7 4FS            | S      | 65, Porthouse Rise, Bromyard, Herefordshire                                                      | 59                | Bromyard |
| £221,988                              | HR7 4FS            | S      | 67, Porthouse Rise, Bromyard, Herefordshire                                                      | 59                | Bromyard |
| £266,066                              | HR7 4FS            | D      | 51, Porthouse Rise, Bromyard, Herefordshire                                                      | 78                | Bromyard |
| £263,555                              | HR7 4FS            | S      | 75, Porthouse Rise, Bromyard, Herefordshire                                                      | 76                | Bromyard |
| £257,364                              | HR7 4FS            | S      | 66, Porthouse Rise, Bromyard, Herefordshire                                                      | 76                | Bromyard |
| £255,183                              | HR7 4FS            | S      | 74, Porthouse Rise, Bromyard, Herefordshire                                                      | 76                | Bromyard |
| £236,907                              | HR7 4FS            | S      | 64, Porthouse Rise, Bromyard, Herefordshire                                                      | 76                | -        |
| · · · · · · · · · · · · · · · · · · · | HR4 0FG            | D      |                                                                                                  | 97                | Bromyard |
| £369,011                              |                    | D      | 3, Trilleck Gardens, Hereford, Herefordshire                                                     | 120               | Hereford |
| £449,530                              | HR4 9WE            |        | 1, Blackcap Drive, Holmer, Hereford, Herefordshire                                               |                   | Hereford |
| £556,881                              | HR4 9WA            | D      | 4, Avocet Road, Holmer, Hereford, Herefordshire                                                  | 153               | Hereford |
| £391,823                              | HR4 0FG            | D<br>D | 2, Trilleck Gardens, Hereford, Herefordshire                                                     | 104<br>127        | Hereford |
| £476,361                              | HR4 0FG            |        | 4, Trilleck Gardens, Hereford, Herefordshire                                                     |                   | Hereford |
| £395,623                              | HR4 0EA<br>HR1 1FB | S<br>D | Apple Grove, Hereford, Herefordshire     Apple Grove, Hereford, Herefordshire                    | 123               | Hereford |
| £536,746                              | HR1 1FB<br>HR4 9WE | D      | 20, Mantella Drive, Hereford, Herefordshire  14, Blackcap Drive, Holmer, Hereford, Herefordshire | 131<br>128        | Hereford |
| £489,787                              |                    |        |                                                                                                  |                   | Hereford |
| £517,899                              | HR4 9WA            | D      | 5, Avocet Road, Holmer, Hereford, Herefordshire                                                  | 139<br>79         | Hereford |
| £313,866                              | HR4 9WE            | S      | 2, Blackcap Drive, Holmer, Hereford, Herefordshire                                               |                   | Hereford |
| £313,866                              | HR4 9WE            | S      | 3, Blackcap Drive, Holmer, Hereford, Herefordshire                                               | 79                | Hereford |
| £315,100                              | HR1 2UG            | F      | Copper Trees, 1, Bodenham Road, Hereford, Herefordshire                                          | 70                | Hereford |
| £471,617                              | HR4 0ES            | D      | 18, Fiennes Way, Hereford, Herefordshire                                                         | 127               | Hereford |
| £476,946                              | HR4 0EA            | D      | 6, Apple Grove, Hereford, Herefordshire                                                          | 129               | Hereford |
| £452,965                              | HR1 1FB            | D      | 23, Mantella Drive, Hereford, Herefordshire                                                      | 113               | Hereford |
| £315,100                              | HR1 2UG            | F      | Copper Trees, 4, Bodenham Road, Hereford, Herefordshire                                          | 70                | Hereford |
| £540,895                              | HR1 1FB            | D      | 27, Mantella Drive, Hereford, Herefordshire                                                      | 131               | Hereford |
| £486,278                              | HR4 9WE            | D      | 4, Blackcap Drive, Holmer, Hereford, Herefordshire                                               | 128               | Hereford |
| £327,257                              | HR4 0ES            | S      | 6, Fiennes Way, Hereford, Herefordshire                                                          | 88                | Hereford |
| £327,257                              | HR4 0ES            | S      | 5, Fiennes Way, Hereford, Herefordshire                                                          | 88                | Hereford |
| £385,207                              | HR4 9WE            | D      | 6, Blackcap Drive, Holmer, Hereford, Herefordshire                                               | 105               | Hereford |
| £467,465                              | HR4 0FG            | D      | 1, Trilleck Gardens, Hereford, Herefordshire                                                     | 129               | Hereford |