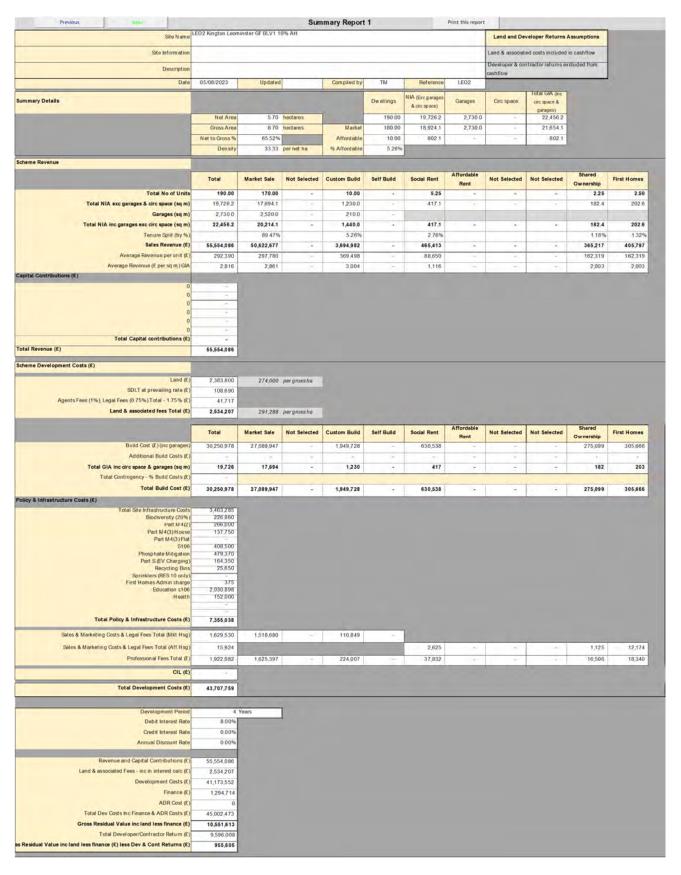

# **Appendix C** Residential transactions

| HPI Adjusted Price                    | Postcode           | Type   | Address                                                                                          | Floorspace<br>Sqm | Area     |
|---------------------------------------|--------------------|--------|--------------------------------------------------------------------------------------------------|-------------------|----------|
| £304,593                              | HR7 4FS            | S      | 2, Porthouse Rise, Bromyard, Herefordshire                                                       | 94                | Bromyard |
| £304,593                              | HR7 4FS            | S      | 3, Porthouse Rise, Bromyard, Herefordshire                                                       | 94                | Bromyard |
| £222,097                              | HR7 4FS            | S      | 20, Porthouse Rise, Bromyard, Herefordshire                                                      | 59                | Bromyard |
| £222,097                              | HR7 4FS            | S      | 18, Porthouse Rise, Bromyard, Herefordshire                                                      | 59                | Bromyard |
| £253,826                              | HR7 4FS            | S      | 8, Porthouse Rise, Bromyard, Herefordshire                                                       | 70                | Bromyard |
| £253,826                              | HR7 4FS            | S      | 11, Porthouse Rise, Bromyard, Herefordshire                                                      | 70                | Bromyard |
| £296,515                              | HR7 4FS            | D      | 1, Porthouse Rise, Bromyard, Herefordshire                                                       | 79                | Bromyard |
| £223,580                              | HR7 4FS            | S      | 21, Porthouse Rise, Bromyard, Herefordshire                                                      | 59                | Bromyard |
| £239,557                              | HR7 4FS            | S      | 62, Porthouse Rise, Bromyard, Herefordshire                                                      | 59                | Bromyard |
| £311,878                              | HR7 4FS            | D      | 7, Porthouse Rise, Bromyard, Herefordshire                                                       | 79                | Bromyard |
| £216,132                              | HR7 4FS            | T      | 9, Porthouse Rise, Bromyard, Herefordshire                                                       | 59                | Bromyard |
| £328,139                              | HR7 4FS            | S      | 33, Porthouse Rise, Bromyard, Herefordshire                                                      | 94                | Bromyard |
| £231,734                              | HR7 4FS            | S      | 40, Porthouse Rise, Bromyard, Herefordshire                                                      | 59                | Bromyard |
| £335,989                              | HR7 4FS            | D      | 35, Porthouse Rise, Bromyard, Herefordshire                                                      | 79                | Bromyard |
| £287,414                              | HR7 4FS            | S      | 39, Porthouse Rise, Bromyard, Herefordshire                                                      | 76                | Bromyard |
| £333,723                              | HR7 4FS            | D      | 37, Porthouse Rise, Bromyard, Herefordshire                                                      | 94                | Bromyard |
| £306,846                              | HR7 4FS            | S      | 60, Porthouse Rise, Bromyard, Herefordshire                                                      | 78                | Bromyard |
| £310,829                              | HR7 4FS            | S      | 34, Porthouse Rise, Bromyard, Herefordshire                                                      | 94                | Bromyard |
| £327,910                              | HR7 4FS            | D      | 36, Porthouse Rise, Bromyard, Herefordshire                                                      | 79                | Bromyard |
| £281,932                              | HR7 4FS            | S      | 59, Porthouse Rise, Bromyard, Herefordshire                                                      | 79                | Bromyard |
| £301,683                              | HR7 4FS            | D      | 38, Porthouse Rise, Bromyard, Herefordshire                                                      | 94                | Bromyard |
| £308,811                              | HR7 4FS            | D      | 49, Porthouse Rise, Bromyard, Herefordshire                                                      | 79                | Bromyard |
| £221,428                              | HR7 4FS            | S      | 19, Porthouse Rise, Bromyard, Herefordshire                                                      | 59                | Bromyard |
| £265,759                              | HR7 4FS            | S      | 61, Porthouse Rise, Bromyard, Herefordshire                                                      | 70                | Bromyard |
| £240,448                              | HR7 4FS            | S      | 71, Porthouse Rise, Bromyard, Herefordshire                                                      | 59                | Bromyard |
| £278,415                              | HR7 4FS            | S      | 72, Porthouse Rise, Bromyard, Herefordshire                                                      | 76                | Bromyard |
| £309,326                              | HR7 4FS            | D      | 50, Porthouse Rise, Bromyard, Herefordshire                                                      | 79                | Bromyard |
| £234,121                              | HR7 4FS            | S      | 69, Porthouse Rise, Bromyard, Herefordshire                                                      | 59                | Bromyard |
| £231,596                              | HR7 4FS            | S      | 63, Porthouse Rise, Bromyard, Herefordshire                                                      | 59                | Bromyard |
| £313,844                              | HR7 4FS            | D      | 73, Porthouse Rise, Bromyard, Herefordshire                                                      | 78                | Bromyard |
| £312,985                              | HR7 4FS            | D      | 76, Porthouse Rise, Bromyard, Herefordshire                                                      | 79                | Bromyard |
| £272,207                              | HR7 4FS            | S      | 70, Porthouse Rise, Bromyard, Herefordshire                                                      | 76                | Bromyard |
| £272,207<br>£225,943                  | HR7 4FS            | S      | 65, Porthouse Rise, Bromyard, Herefordshire                                                      | 59                | Bromyard |
| £221,988                              | HR7 4FS            | S      | 67, Porthouse Rise, Bromyard, Herefordshire                                                      | 59                | Bromyard |
| £266,066                              | HR7 4FS            | D      | 51, Porthouse Rise, Bromyard, Herefordshire                                                      | 78                | Bromyard |
| £263,555                              | HR7 4FS            | S      | 75, Porthouse Rise, Bromyard, Herefordshire                                                      | 76                | Bromyard |
| £257,364                              | HR7 4FS            | S      | 66, Porthouse Rise, Bromyard, Herefordshire                                                      | 76                | Bromyard |
| £255,183                              | HR7 4FS            | S      | 74, Porthouse Rise, Bromyard, Herefordshire                                                      | 76                | Bromyard |
| £236,907                              | HR7 4FS            | S      | 64, Porthouse Rise, Bromyard, Herefordshire                                                      | 76                | -        |
| · · · · · · · · · · · · · · · · · · · | HR4 0FG            | D      |                                                                                                  | 97                | Bromyard |
| £369,011                              |                    | D      | 3, Trilleck Gardens, Hereford, Herefordshire                                                     | 120               | Hereford |
| £449,530                              | HR4 9WE            |        | 1, Blackcap Drive, Holmer, Hereford, Herefordshire                                               |                   | Hereford |
| £556,881                              | HR4 9WA            | D      | 4, Avocet Road, Holmer, Hereford, Herefordshire                                                  | 153               | Hereford |
| £391,823                              | HR4 0FG            | D<br>D | 2, Trilleck Gardens, Hereford, Herefordshire                                                     | 104<br>127        | Hereford |
| £476,361                              | HR4 0FG            |        | 4, Trilleck Gardens, Hereford, Herefordshire                                                     |                   | Hereford |
| £395,623                              | HR4 0EA<br>HR1 1FB | S<br>D | Apple Grove, Hereford, Herefordshire     Apple Grove, Hereford, Herefordshire                    | 123               | Hereford |
| £536,746                              | HR1 1FB<br>HR4 9WE | D      | 20, Mantella Drive, Hereford, Herefordshire  14, Blackcap Drive, Holmer, Hereford, Herefordshire | 131<br>128        | Hereford |
| £489,787                              |                    |        |                                                                                                  |                   | Hereford |
| £517,899                              | HR4 9WA            | D      | 5, Avocet Road, Holmer, Hereford, Herefordshire                                                  | 139<br>79         | Hereford |
| £313,866                              | HR4 9WE            | S      | 2, Blackcap Drive, Holmer, Hereford, Herefordshire                                               |                   | Hereford |
| £313,866                              | HR4 9WE            | S      | 3, Blackcap Drive, Holmer, Hereford, Herefordshire                                               | 79                | Hereford |
| £315,100                              | HR1 2UG            | F      | Copper Trees, 1, Bodenham Road, Hereford, Herefordshire                                          | 70                | Hereford |
| £471,617                              | HR4 0ES            | D      | 18, Fiennes Way, Hereford, Herefordshire                                                         | 127               | Hereford |
| £476,946                              | HR4 0EA            | D      | 6, Apple Grove, Hereford, Herefordshire                                                          | 129               | Hereford |
| £452,965                              | HR1 1FB            | D      | 23, Mantella Drive, Hereford, Herefordshire                                                      | 113               | Hereford |
| £315,100                              | HR1 2UG            | F      | Copper Trees, 4, Bodenham Road, Hereford, Herefordshire                                          | 70                | Hereford |
| £540,895                              | HR1 1FB            | D      | 27, Mantella Drive, Hereford, Herefordshire                                                      | 131               | Hereford |
| £486,278                              | HR4 9WE            | D      | 4, Blackcap Drive, Holmer, Hereford, Herefordshire                                               | 128               | Hereford |
| £327,257                              | HR4 0ES            | S      | 6, Fiennes Way, Hereford, Herefordshire                                                          | 88                | Hereford |
| £327,257                              | HR4 0ES            | S      | 5, Fiennes Way, Hereford, Herefordshire                                                          | 88                | Hereford |
| £385,207                              | HR4 9WE            | D      | 6, Blackcap Drive, Holmer, Hereford, Herefordshire                                               | 105               | Hereford |
| £467,465                              | HR4 0FG            | D      | 1, Trilleck Gardens, Hereford, Herefordshire                                                     | 129               | Hereford |