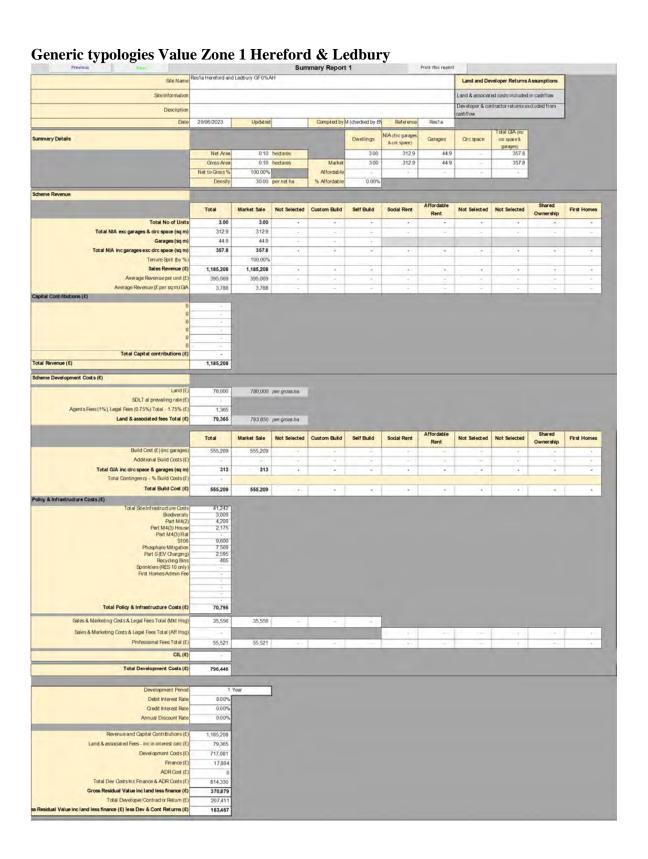

,916,349   |
| OP1a     | All              | 40   | 48                    | 0%         | 10,006,850 | -2,106,869 | -2,295,670 | -2,484,472   |
| OP1b     | All              | 40   | 48                    | 0%         | 10,006,850 | -2,380,951 | -2,443,763 | -2,506,575   |
| OP2a     | All              | 50   | 48                    | 0%         | 15,635,703 | -3,619,763 | -3,808,565 | -3,997,367   |
| OP2b     | All              | 50   | 48                    | 0%         | 15,635,703 | -3,884,586 | -3,947,398 | -4,010,211   |

Residential viability appraisals – please note that the figure labelled "Total GIA inc circ space & garages (sqm)" in the build cost section does  $\underline{not}$  include garages. This is purely a labelling error and the costs are calculated upon the full sq m.





























Generic typologies Value Zone 2 Kington & Leominster Ste Name Res1a2 Kington & Learninster GF 0% AH Land and Developer Returns Assumptions Developer & contractor returns excluded from cashflow Total GIA (inc circ space & garages) 420,9 Summary Details Dwellings Orc space Not Area 3.00 361.1 59.9 Gross Area
Net to Gross % 361.1 59.9 100.00% | 100.00 per net ha Affordable Scheme Revenue Total Market Sale Not Selected Custom Build Self Build Social Rent Not Selected Not Selected First Homes 3.00 3.00 Total NIA exc garages & dirc space (sq m) 361.1 361.1 50.0 420.9 420.9 Total NIA inc garages exc circ space (sq m) 100.00% 1,032,964 Sales Revenue (£) 1,032,964 Average Revenue (£ per sq m) GA 2,861 2,861 Total Revenue (€) 1.032.964 Scheme Development Costs (£) 520,000