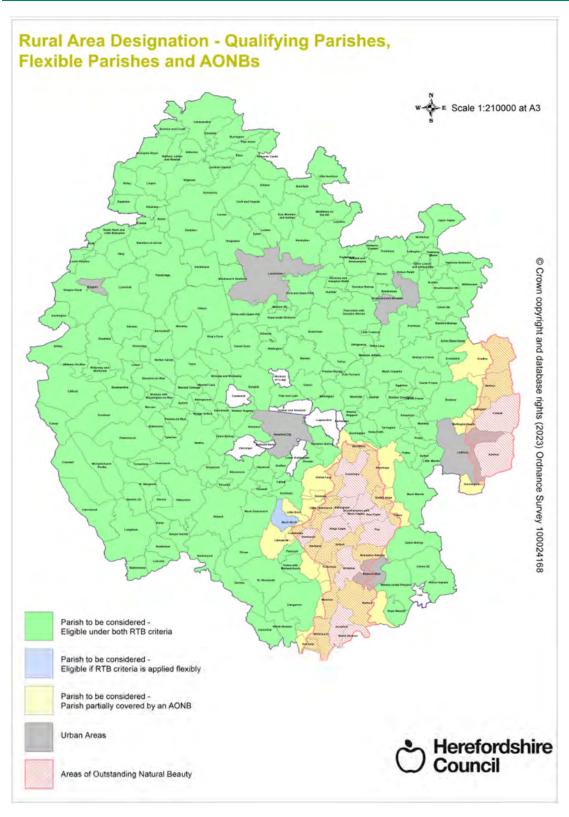

ce for planning practitioners

- forward land for development. The benchmark land values used in this study are based on the principle of 'Existing Use Value Plus' which is considered further in other parts of this report.
- xxvi. Note the approach to Local Plan level viability (or CIL) assessment does not require all sites in the plan to be viable. The Harman Report says that a site typologies approach (i.e. assessing a range of example development sites likely to come forward) to understanding plan viability is sensible, a view echoed in CIL guidance. Viability '...is to provide high level assurance that the policies with the plan are set in a way that is compatible with the likely economic viability of development needed to deliver the plan'.

### **Appendix B** Rural Area Designation



# **Appendix C** Residential transactions

| HPI Adjusted Price                    | Postcode           | Type   | Address                                                                                          | Floorspace<br>Sqm | Area     |
|---------------------------------------|--------------------|--------|--------------------------------------------------------------------------------------------------|-------------------|----------|
| £304,593                              | HR7 4FS            | S      | 2, Porthouse Rise, Bromyard, Herefordshire                                                       | 94                | Bromyard |
| £304,593                              | HR7 4FS            | S      | 3, Porthouse Rise, Bromyard, Herefordshire