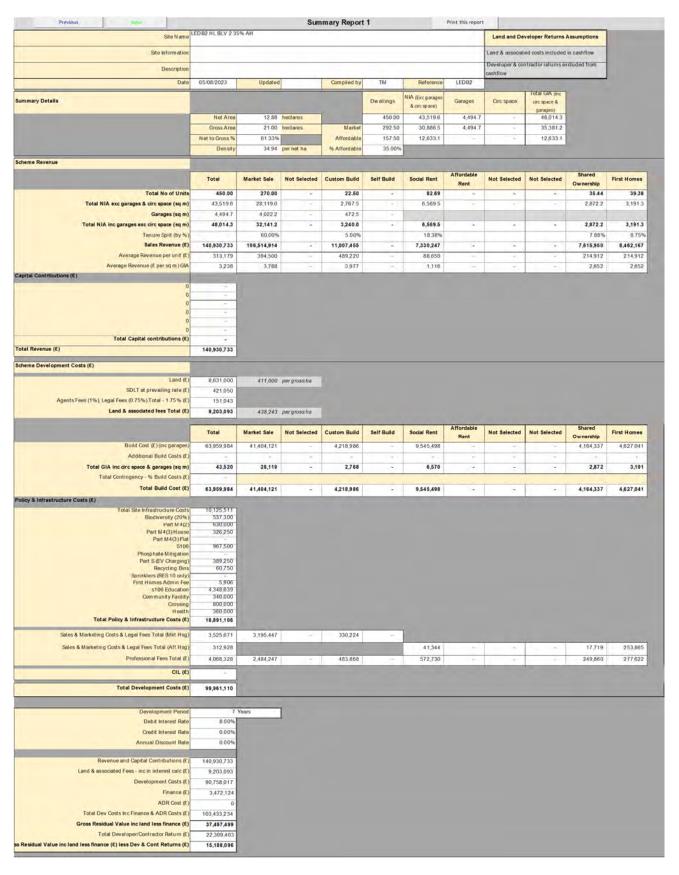

Hate
St000
Phosphate Misjation
Part SEV Charqing)
Recycling Bins
Sprinklers (PES 10 only)
First Homes Admin Fee 25,075 35,000 18,125 328 528.235 Sales & Marketing Costs & Legal Fees Total (Mkt Hsg.) 193,470 175,124 18,346 Sales & Marketing Costs & Legal Fees Total (Aff Hsg 17.385 2.297 984 14,104 22,695 CIL(£) Total Development Costs (£) 5,698,357 Development Period Debit Interest Rate 8.00% 0.009 Annual Discount Rate Land & associated Fees - inc in interest calc (£) 755,538 Development Costs (£ 4,942,819 Finance (£ 219.088 ADR Cost (E 5,917,445 Total Dev Costs Inc Finance & ADR Costs (£ Gross Residual Value Inc land less finance (£) Total Developer/Contractor Return (£) ual Value inc land less finance (£) less Dev & Cont Returns (£)

















Strategic allocated sites testing











Specialist housing testing Summary Report 1
Res10 Hereford Ledbury BLV 1 Brownfield 0% AH Land and Developer Returns Assumptions Developer & contractor returns excluded from cashflow 06/07/2023 Total GA (no circ space & garages) 1,023.5 Summary Details Dwellings Orc space 153.5 Net Area Gross Area Net to Gross % 15.00 870.0 153.5 100 00% 150 00 per net ha Affordable Scheme Revenue Total Market Sale Not Selected Custom Build Self Build Social Rent Not Selected Not Selected Total NIA exc garages & circ space (sq m) 870.0 870.0 870.0 870.0 Total NIA inc garages exc circ space (sq m) 100.00% 3,282,496 Sales Revenue (£) 3.282,496 Average Revenue (£ per sq m) GA 3,773 3,773 Total Revenue (£) 3.282.496 Scheme Development Costs (£) 951,500 per gross na SDLT at prevailing rate (£) Agents Fees