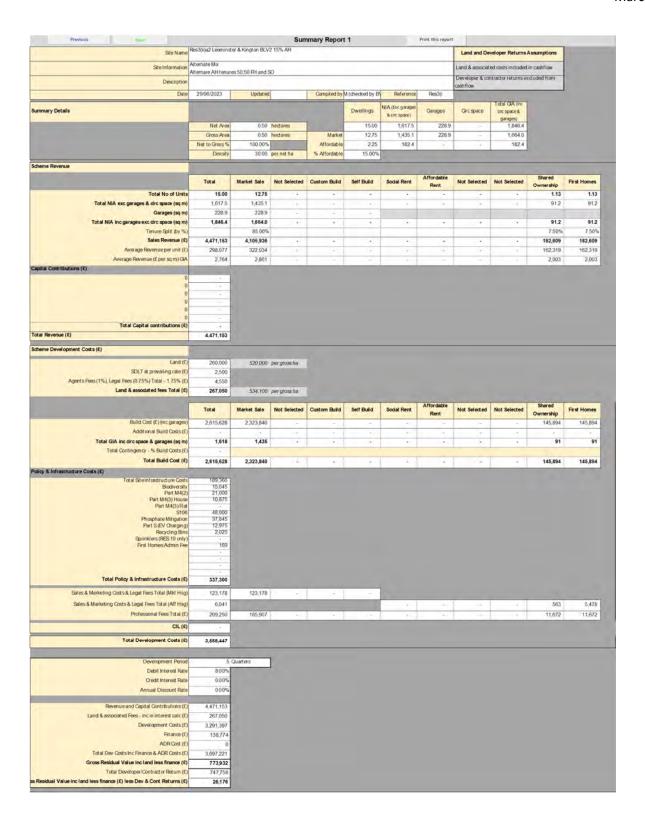

sts (£) 361 361 637,964 637,964 Total SiteInfrastructure Costs Bodiversity Part M4(2) Purt M4(3) House Part M4(3) Fait S100 Phosphate Mégation Part S(EV Onagoi g) Recycling Bins Sprinklers (RES 10 only) 3,009 4,200 2,175 1,500 78.615 Sales & Marketing Costs & Legal Fees Total (Mkt Hsg) 30,989 30,989 Sales & Marketing Costs & Legal Fees Total (Aff Hsg CIL(£) Total Development Costs (£) 827,237 Development Period Debit Interest Rate 8.00% 0.009 Annual Discount Rate Land & associated Fees - inc in interest calc (£) 15,873 Development Costs (£) 811 364 Finance (£ 17,350 ADR Cost (E 844,587 Total Dev Costs Inc Finance & ADR Costs (£ Gross Residual Value inc land less finance (£) Total Developer/Contractor Return (£) 180,769 ual Value inc land less finance (£) less Dev & Cont Returns (£)





















Generic typologies Value Zone 3 Rural, Bromyard & Ross Resta Rural Bromyard & Ross Land and Developer Returns Assumptions Developer & contractor returns excluded from cashflow 29/06/2023 Compiled by M (checked by B) Total GIA (inc circ space & garages) 357.8 Summary Details Dwellings Orc space Net Area 0.10 hectares 3.00 312.9 44.9 Gross Area
Net to Gross % 44.9 100.00% 30.00 per net ha Affordable Scheme Revenue Total Market Sale Not Selected Custom Build Self Build Social Rent Not Selected Not Selected First Homes 3.00 3.00 Total NIA exc garages & dirc space (sq m) 312.9 3129 44.0 440 357.8 357.8 Total NIA inc garages exc circ space (sq m) 100 00% 1,084,459 Sales Revenue (£) 1,084,459 Average Revenue (£ per sq m) GA 3,466 3,466 Total Revenue (€) 1.084.459 Scheme Development