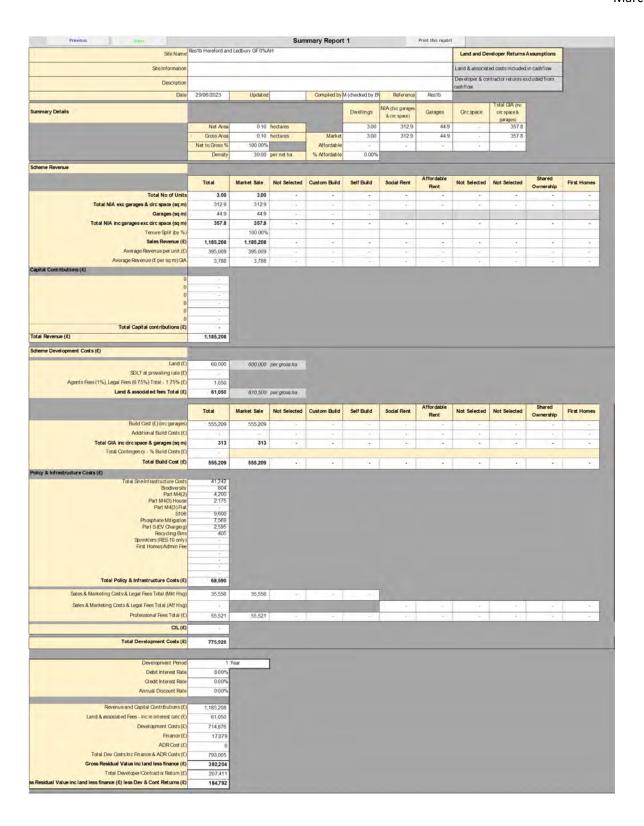

16,349   |
| OP1a     | All              | 40   | 48                    | 0%         | 10,006,850 | -2,106,869 | -2,295,670 | -2,484,472   |
| OP1b     | All              | 40   | 48                    | 0%         | 10,006,850 | -2,380,951 | -2,443,763 | -2,506,575   |
| OP2a     | All              | 50   | 48                    | 0%         | 15,635,703 | -3,619,763 | -3,808,565 | -3,997,367   |
| OP2b     | All              | 50   | 48                    | 0%         | 15,635,703 | -3,884,586 | -3,947,398 | -4,010,211   |

Residential viability appraisals – please note that the figure labelled "Total GIA inc circ space & garages (sqm)" in the build cost section does  $\underline{not}$  include garages. This is purely a labelling error and the costs are calculated upon the full sq m.





























Generic typologies Value Zone 2 Kington & Leominster Ste Name Res1a2 Kington & Learninster GF 0% AH Land and Developer Returns Assumptions Developer & contractor returns excluded from cashflow Total GIA (inc circ space & garages) 420,9 Summary Details Dwellings Orc space Not Area 3.00 361.1 59.9 Gross Area
Net to Gross % 361.1 59.9 100.00% | 100.00 per net ha Affordable Scheme Revenue Total Market Sale Not Selected Custom Build Self Build Social Rent Not Selected Not Selected First Homes 3.00 3.00 Total NIA exc garages & dirc space (sq m) 361.1 361.1 50.0 420.9 420.9 Total NIA inc garages exc circ space (sq m) 100.00% 1,032,964 Sales Revenue (£) 1,032,964 Average Revenue (£ per sq m) GA 2,861 2,861 Total Revenue (€) 1.032.964 Scheme Development Costs (£) 520,000 p