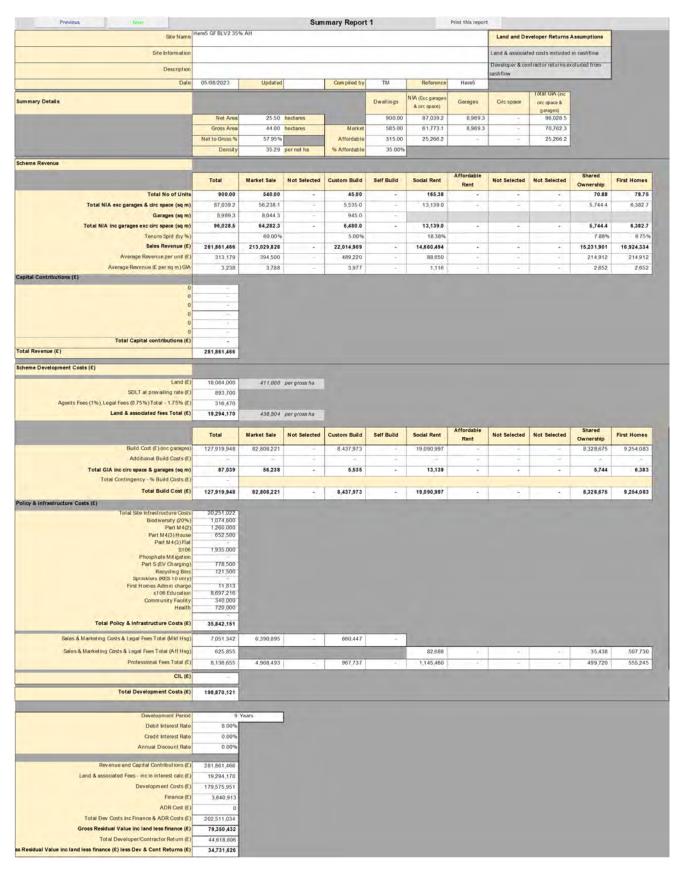

(3) Hate
St000
Phosphate Misjation
Part SEV Charqing)
Recycling Bins
Sprinklers (PES 10 only)
First Homes Admin Fee 25,075 35,000 18,125 328 528.235 Sales & Marketing Costs & Legal Fees Total (Mkt Hsg.) 193,470 175,124 18,346 Sales & Marketing Costs & Legal Fees Total (Aff Hsg 17.385 2.297 984 14,104 22,695 CIL(£) Total Development Costs (£) 5,698,357 Development Period Debit Interest Rate 8.00% 0.009 Annual Discount Rate Land & associated Fees - inc in interest calc (£) 755,538 Development Costs (£ 4,942,819 Finance (£ 219.088 ADR Cost (E 5,917,445 Total Dev Costs Inc Finance & ADR Costs (£ Gross Residual Value Inc land less finance (£) Total Developer/Contractor Return (£) ual Value inc land less finance (£) less Dev & Cont Returns (£)

















Strategic allocated sites testing











Specialist housing testing Summary Report 1
Res10 Hereford Ledbury BLV 1 Brownfield 0% AH Land and Developer Returns Assumptions Developer & contractor returns excluded from cashflow 06/07/2023 Total GA (no circ space & garages) 1,023.5 Summary Details Dwellings Orc space 153.5 Net Area Gross Area Net to Gross % 15.00 870.0 153.5 100 00% 150 00 per net ha Affordable Scheme Revenue Total Market Sale Not Selected Custom Build Self Build Social Rent Not Selected Not Selected Total NIA exc garages & circ space (sq m) 870.0 870.0 870.0 870.0 Total NIA inc garages exc circ space (sq m) 100.00% 3,282,496 Sales Revenue (£) 3.282,496 Average Revenue (£ per sq m) GA 3,773 3,773 Total Revenue (£) 3.282.496 Scheme Development Costs (£) 951,500 per gross na SDLT at prevailing rate (£) Agents