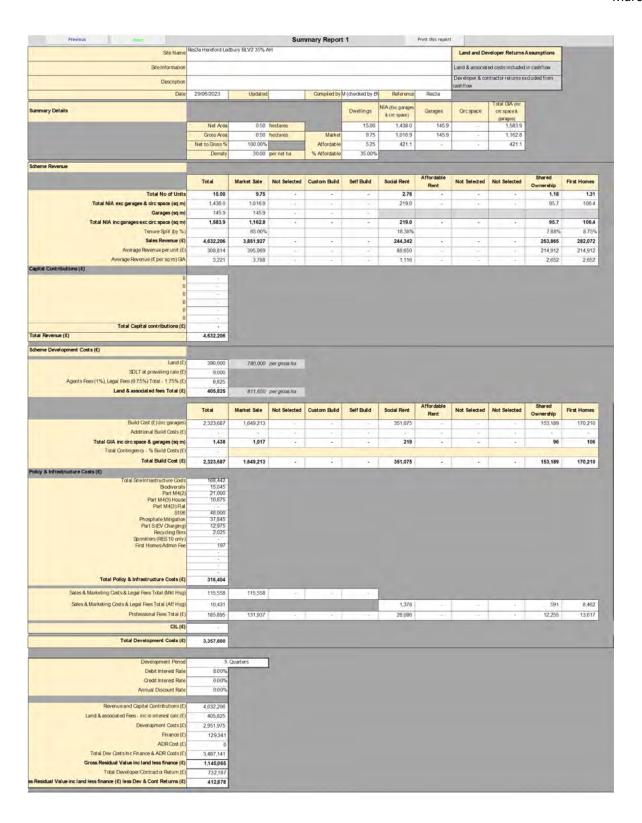

|
| OP1a     | All              | 40   | 48                    | 0%         | 10,006,850 | -2,106,869 | -2,295,670 | -2,484,472   |
| OP1b     | All              | 40   | 48                    | 0%         | 10,006,850 | -2,380,951 | -2,443,763 | -2,506,575   |
| OP2a     | All              | 50   | 48                    | 0%         | 15,635,703 | -3,619,763 | -3,808,565 | -3,997,367   |
| OP2b     | All              | 50   | 48                    | 0%         | 15,635,703 | -3,884,586 | -3,947,398 | -4,010,211   |

Residential viability appraisals – please note that the figure labelled "Total GIA inc circ space & garages (sqm)" in the build cost section does  $\underline{not}$  include garages. This is purely a labelling error and the costs are calculated upon the full sq m.





























Generic typologies Value Zone 2 Kington & Leominster Ste Name Res1a2 Kington & Learninster GF 0% AH Land and Developer Returns Assumptions Developer & contractor returns excluded from cashflow Total GIA (inc circ space & garages) 420,9 Summary Details Dwellings Orc space Not Area 3.00 361.1 59.9 Gross Area
Net to Gross % 361.1 59.9 100.00% | 100.00 per net ha Affordable Scheme Revenue Total Market Sale Not Selected Custom Build Self Build Social Rent Not Selected Not Selected First Homes 3.00 3.00 Total NIA exc garages & dirc space (sq m) 361.1 361.1 50.0 420.9 420.9 Total NIA inc garages exc circ space (sq m) 100.00% 1,032,964 Sales Revenue (£) 1,032,964 Average Revenue (£ per sq m) GA 2,861 2,861 Total Revenue (€) 1.032.964 Scheme Development Costs (£) 520,000 per gro