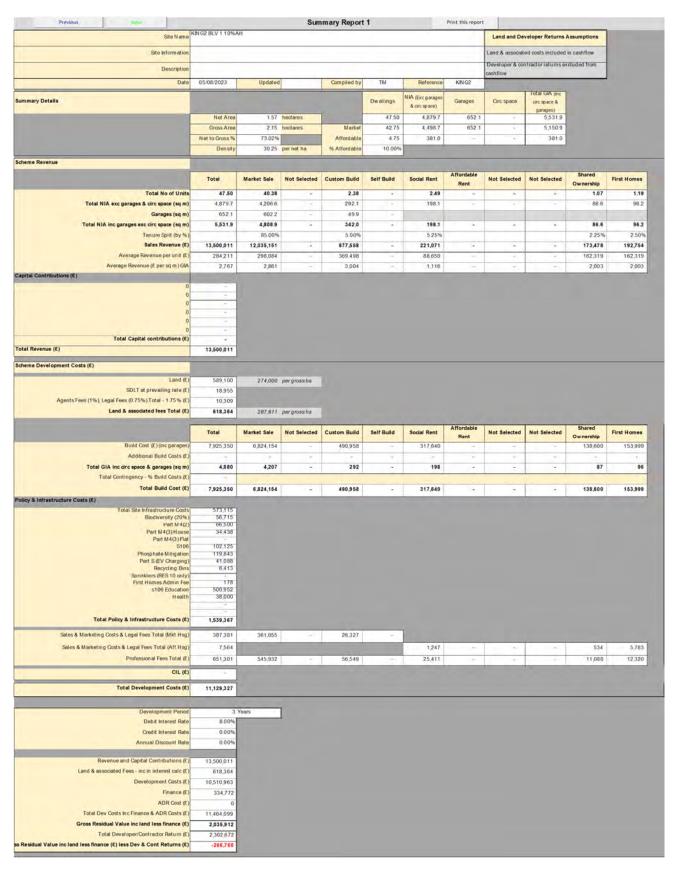

) Hate
St000
Phosphate Misjation
Part SEV Charqing)
Recycling Bins
Sprinklers (PES 10 only)
First Homes Admin Fee 25,075 35,000 18,125 328 528.235 Sales & Marketing Costs & Legal Fees Total (Mkt Hsg.) 193,470 175,124 18,346 Sales & Marketing Costs & Legal Fees Total (Aff Hsg 17.385 2.297 984 14,104 22,695 CIL(£) Total Development Costs (£) 5,698,357 Development Period Debit Interest Rate 8.00% 0.009 Annual Discount Rate Land & associated Fees - inc in interest calc (£) 755,538 Development Costs (£ 4,942,819 Finance (£ 219.088 ADR Cost (E 5,917,445 Total Dev Costs Inc Finance & ADR Costs (£ Gross Residual Value Inc land less finance (£) Total Developer/Contractor Return (£) ual Value inc land less finance (£) less Dev & Cont Returns (£)

















Strategic allocated sites testing











Specialist housing testing Summary Report 1
Res10 Hereford Ledbury BLV 1 Brownfield 0% AH Land and Developer Returns Assumptions Developer & contractor returns excluded from cashflow 06/07/2023 Total GA (no circ space & garages) 1,023.5 Summary Details Dwellings Orc space 153.5 Net Area Gross Area Net to Gross % 15.00 870.0 153.5 100 00% 150 00 per net ha Affordable Scheme Revenue Total Market Sale Not Selected Custom Build Self Build Social Rent Not Selected Not Selected Total NIA exc garages & circ space (sq m) 870.0 870.0 870.0 870.0 Total NIA inc garages exc circ space (sq m) 100.00% 3,282,496 Sales Revenue (£) 3.282,496 Average Revenue (£ per sq m) GA 3,773 3,773 Total Revenue (£) 3.282.496 Scheme Development Costs (£) 951,500 per gross na SDLT at prevailing rate (£) Agents Fe