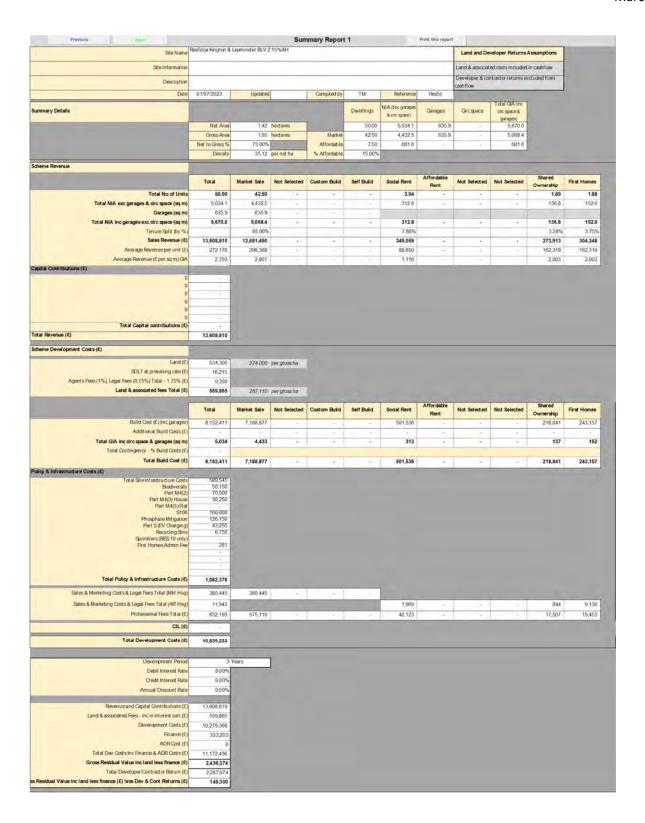

361 361 637,964 637,964 Total SiteInfrastructure Costs Bodiversity Part M4(2) Purt M4(3) House Part M4(3) Fait S100 Phosphate Mégation Part S(EV Onagoi g) Recycling Bins Sprinklers (RES 10 only) 3,009 4,200 2,175 1,500 78.615 Sales & Marketing Costs & Legal Fees Total (Mkt Hsg) 30,989 30,989 Sales & Marketing Costs & Legal Fees Total (Aff Hsg CIL(£) Total Development Costs (£) 827,237 Development Period Debit Interest Rate 8.00% 0.009 Annual Discount Rate Land & associated Fees - inc in interest calc (£) 15,873 Development Costs (£) 811 364 Finance (£ 17,350 ADR Cost (E 844,587 Total Dev Costs Inc Finance & ADR Costs (£ Gross Residual Value inc land less finance (£) Total Developer/Contractor Return (£) 180,769 ual Value inc land less finance (£) less Dev & Cont Returns (£)





















Generic typologies Value Zone 3 Rural, Bromyard & Ross Resta Rural Bromyard & Ross Land and Developer Returns Assumptions Developer & contractor returns excluded from cashflow 29/06/2023 Compiled by M (checked by B) Total GIA (inc circ space & garages) 357.8 Summary Details Dwellings Orc space Net Area 0.10 hectares 3.00 312.9 44.9 Gross Area
Net to Gross % 44.9 100.00% 30.00 per net ha Affordable Scheme Revenue Total Market Sale Not Selected Custom Build Self Build Social Rent Not Selected Not Selected First Homes 3.00 3.00 Total NIA exc garages & dirc space (sq m) 312.9 3129 44.0 440 357.8 357.8 Total NIA inc garages exc circ space (sq m) 100 00% 1,084,459 Sales Revenue (£) 1,084,459 Average Revenue (£ per sq m) GA 3,466 3,466 Total Revenue (€) 1.084.459 Scheme Development Costs (£