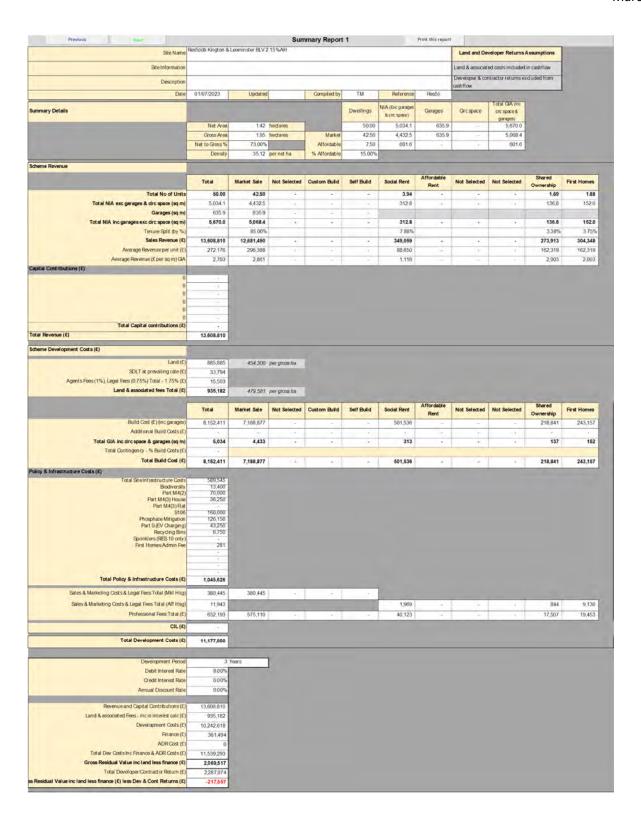

1 361 637,964 637,964 Total SiteInfrastructure Costs Bodiversity Part M4(2) Purt M4(3) House Part M4(3) Fait S100 Phosphate Mégation Part S(EV Onagoi g) Recycling Bins Sprinklers (RES 10 only) 3,009 4,200 2,175 1,500 78.615 Sales & Marketing Costs & Legal Fees Total (Mkt Hsg) 30,989 30,989 Sales & Marketing Costs & Legal Fees Total (Aff Hsg CIL(£) Total Development Costs (£) 827,237 Development Period Debit Interest Rate 8.00% 0.009 Annual Discount Rate Land & associated Fees - inc in interest calc (£) 15,873 Development Costs (£) 811 364 Finance (£ 17,350 ADR Cost (E 844,587 Total Dev Costs Inc Finance & ADR Costs (£ Gross Residual Value inc land less finance (£) Total Developer/Contractor Return (£) 180,769 ual Value inc land less finance (£) less Dev & Cont Returns (£)





















Generic typologies Value Zone 3 Rural, Bromyard & Ross Resta Rural Bromyard & Ross Land and Developer Returns Assumptions Developer & contractor returns excluded from cashflow 29/06/2023 Compiled by M (checked by B) Total GIA (inc circ space & garages) 357.8 Summary Details Dwellings Orc space Net Area 0.10 hectares 3.00 312.9 44.9 Gross Area
Net to Gross % 44.9 100.00% 30.00 per net ha Affordable Scheme Revenue Total Market Sale Not Selected Custom Build Self Build Social Rent Not Selected Not Selected First Homes 3.00 3.00 Total NIA exc garages & dirc space (sq m) 312.9 3129 44.0 440 357.8 357.8 Total NIA inc garages exc circ space (sq m) 100 00% 1,084,459 Sales Revenue (£) 1,084,459 Average Revenue (£ per sq m) GA 3,466 3,466 Total Revenue (€) 1.084.459 Scheme Development Costs (£)