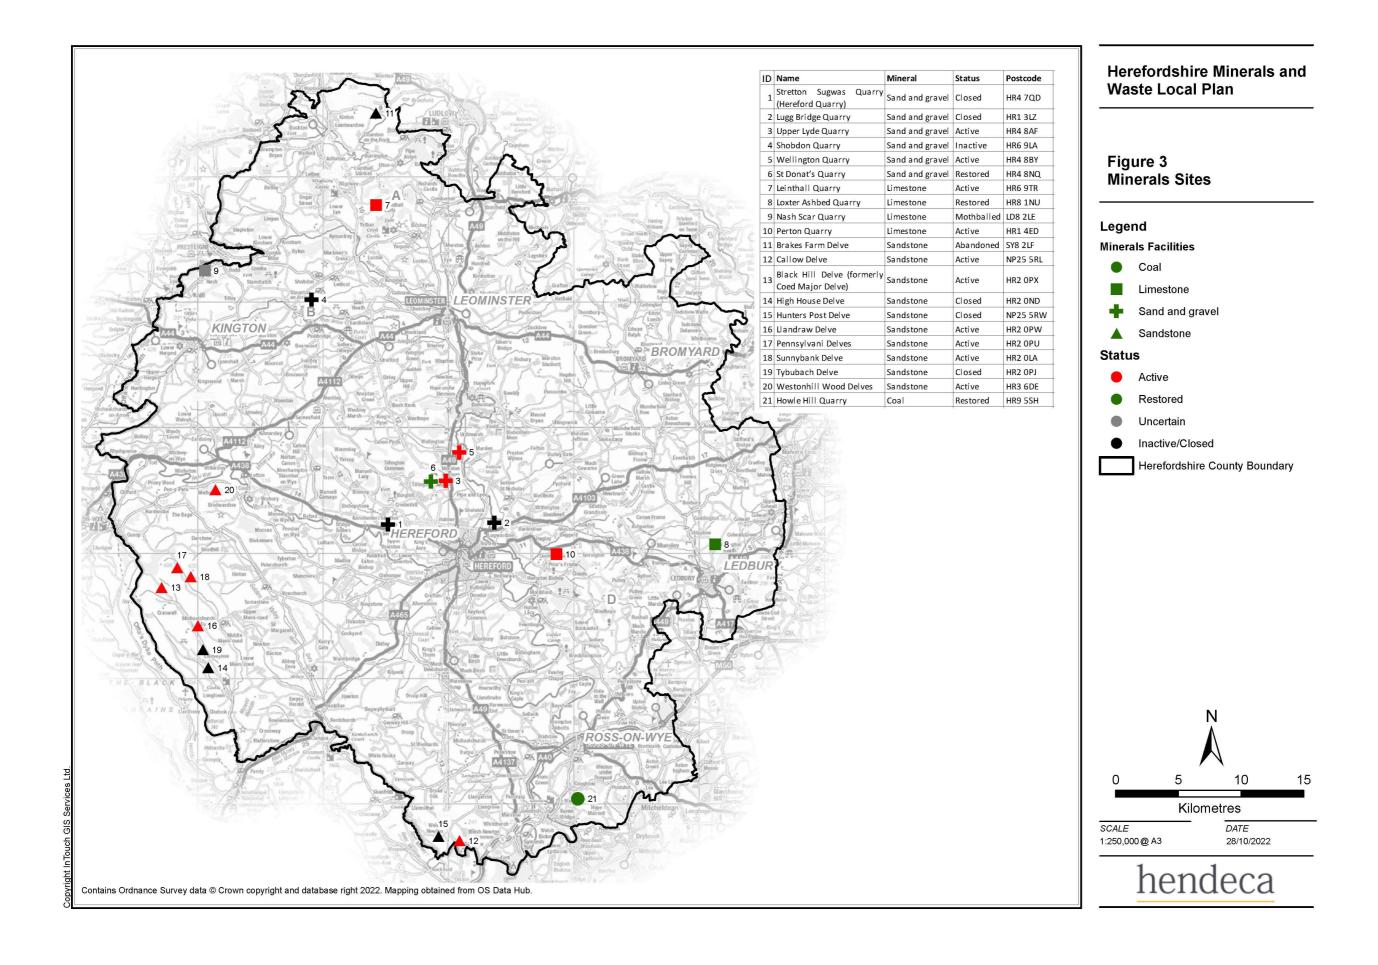

# Herefordshire Minerals and Waste Local Plan

Annex A



### Annex A

Figure 3 Minerals Sites

Figure 4 Waste Facilities

Figure 6 Key Diagram

**Figure 7** Minerals Safeguarding Areas including Rail Heads

The contents of this document are all designed to be printed at A3.





## Herefordshire Minerals and Waste Local Plan

## Figure 4 Waste Facilities

#### Legend

#### **Waste Facility Type**

- Anaerobic Digestion (Farm Waste)
- Biological Treatment
- CA Site
- Non-Haz Waste Transfer /
  Treatment
  - Physical Treatment
- Haz Waste Transfer
- Car Breaker
- ▲ Material Recycling Facilit
- Herefordshire County Boundary