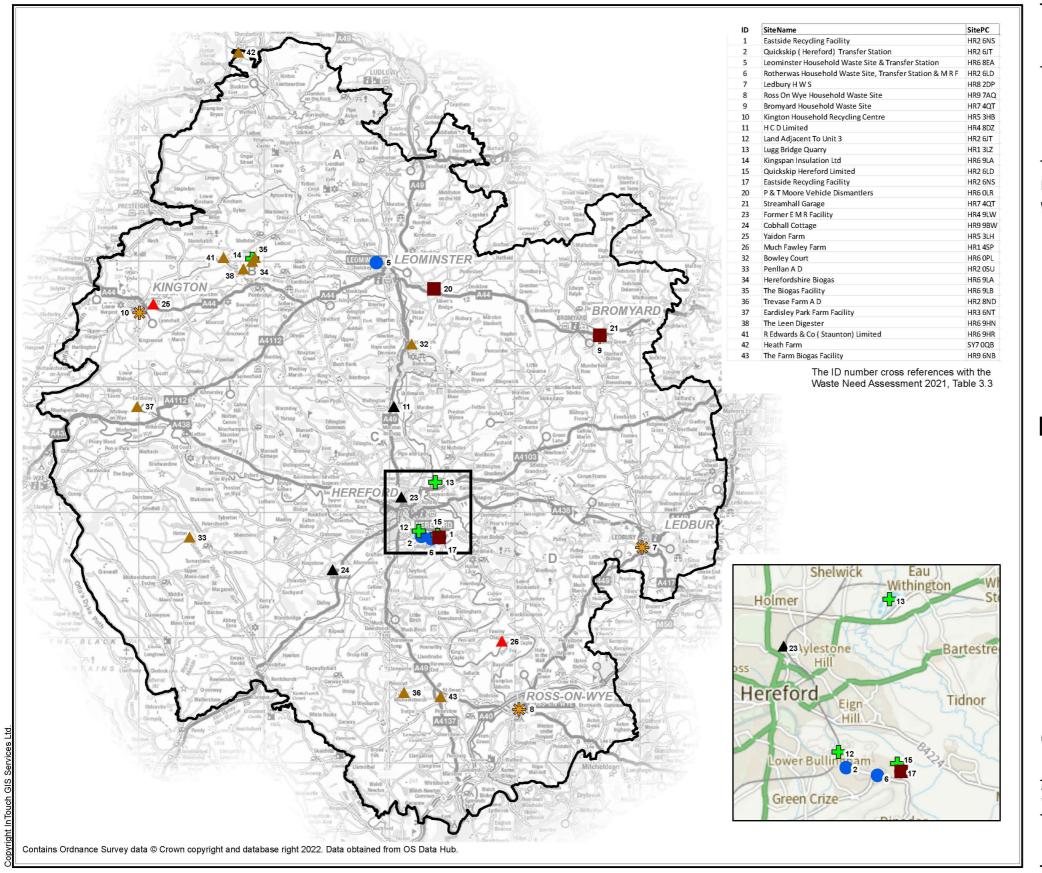

## Figure 4 Waste Facilities

#### Legend

#### **Waste Facility Type**

- Anaerobic Digestion (Farm Waste)
- Biological Treatment
- CA Site
- Non-Haz Waste Transfer /
  Treatment
  - Physical Treatment
- Haz Waste Transfer
- Car Breaker
- ▲ Material Recycling Facilit
- Herefordshire County Boundary