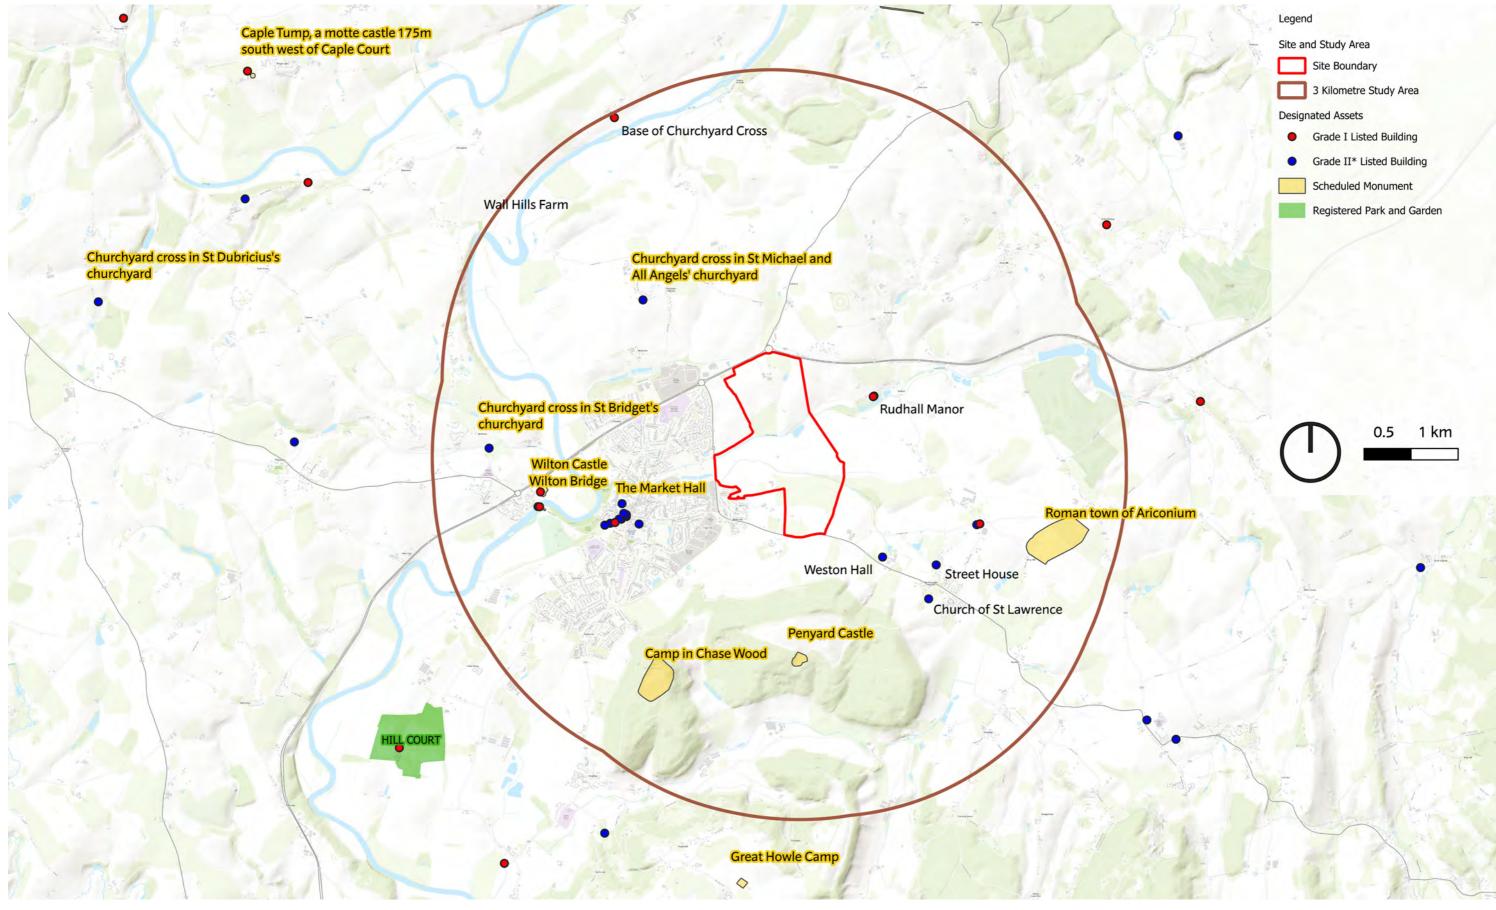

SITE NAME: LAND EAST OF ROSS-ON-WYE

FIGURE 10.7 SIGNIFICANT DESIGNATED ASSETS WITHIN THE SITE AND 3KM STUDY AREA

November 2023 Land East of Ross on Wye.indd

STRATEGIC SITE ALLOCATION HERITAGE IMPACT ASSESSMENTS HEREFORDSHIRE COUNCIL