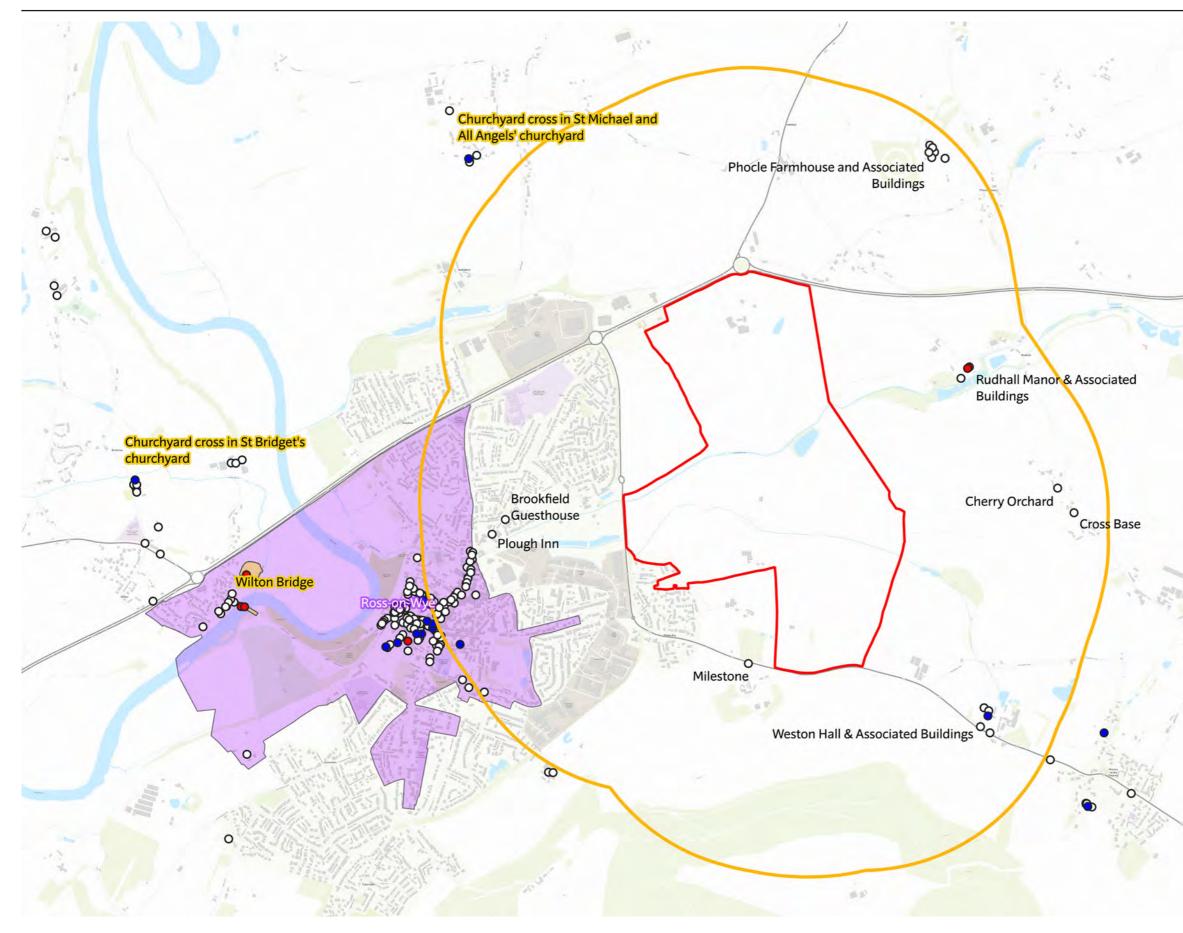

FIGURE 10.4 NON-DESIGNATED ASSEGTS WITHIN AND AROUND THE SITE

November 2023 Land East of Ross on Wye.indd STRATEGIC SITE ALLOCATION HERITAGE IMPACT ASSESSMENTS HEREFORDSHIRE COUNCIL

SITE NAME: LAND EAST OF ROSS-ON-WYE