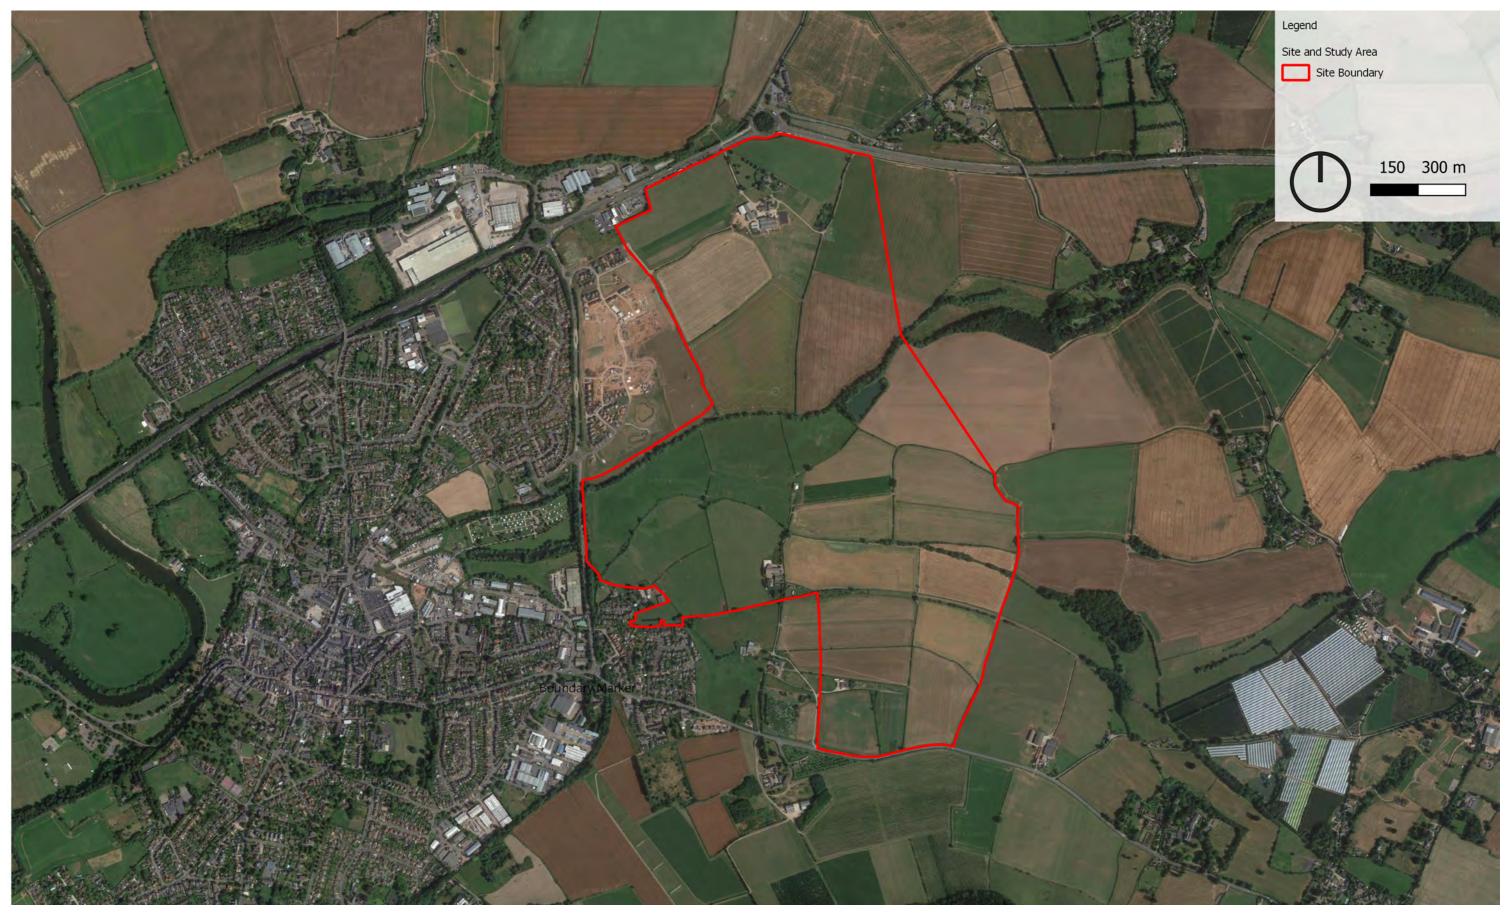

FIGURE 10.1 SITE BOUNDARY

STRATEGIC SITE ALLOCATION HERITAGE IMPACT ASSESSMENTS HEREFORDSHIRE COUNCIL

SITE NAME: LAND EAST OF ROSS-ON-WYE

Land East of Ross on Wye.indd