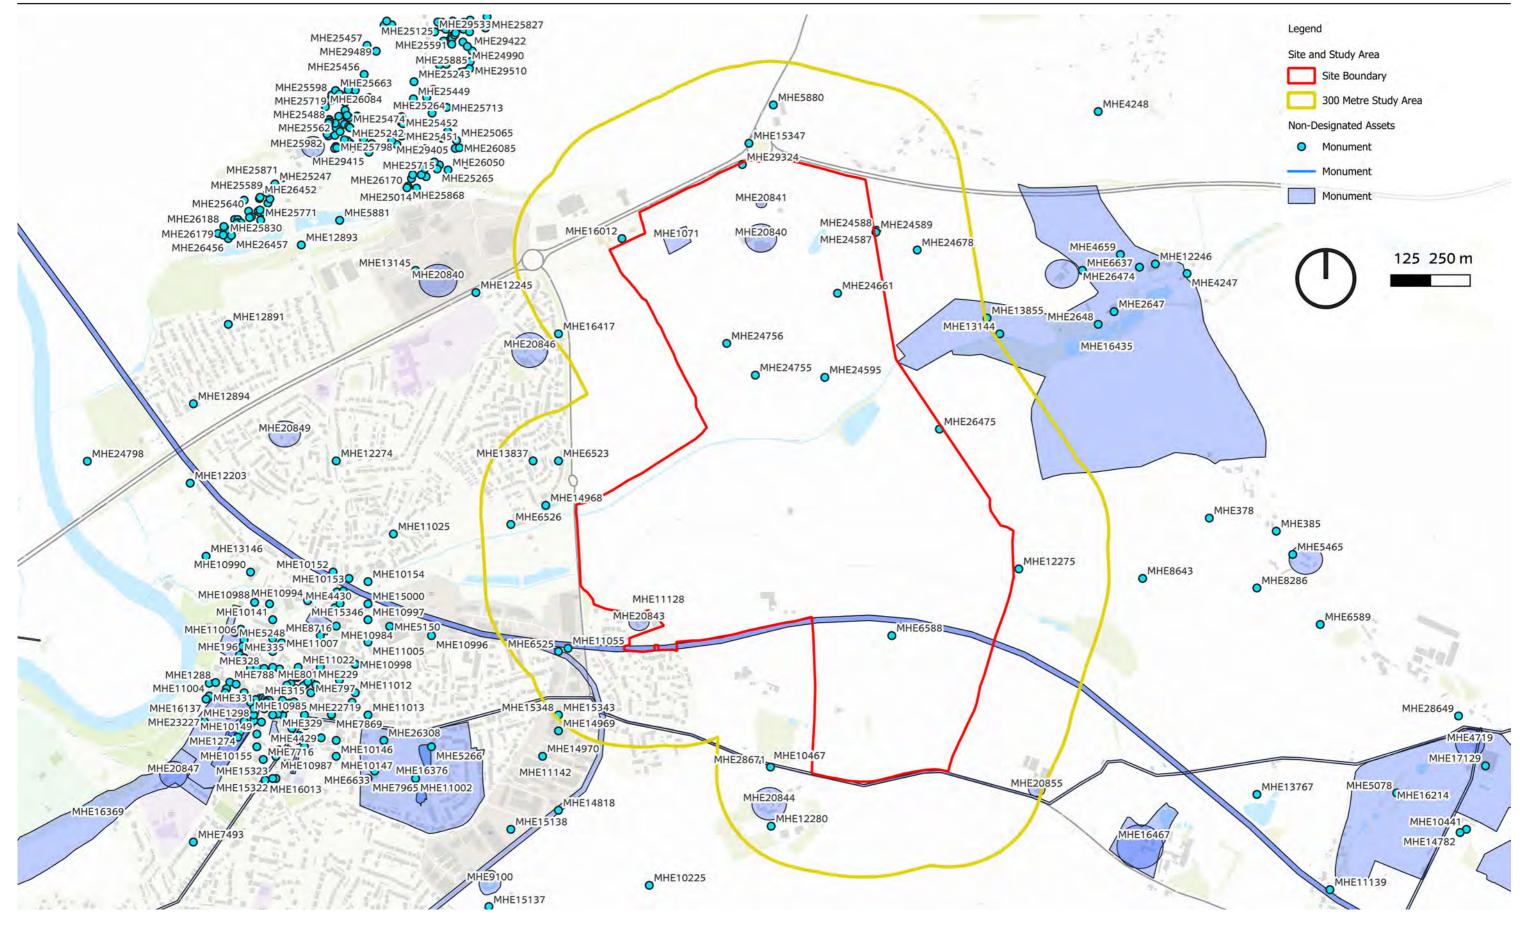

FIGURE 10.4 NON-DESIGNATED ASSEGTS WITHIN AND AROUND THE SITE

November 2023 Land East of Ross on Wye.indd STRATEGIC SITE ALLOCATION HERITAGE IMPACT ASSESSMENTS HEREFORDSHIRE COUNCIL

SITE NAME: LAND EAST OF ROSS-ON-WYE