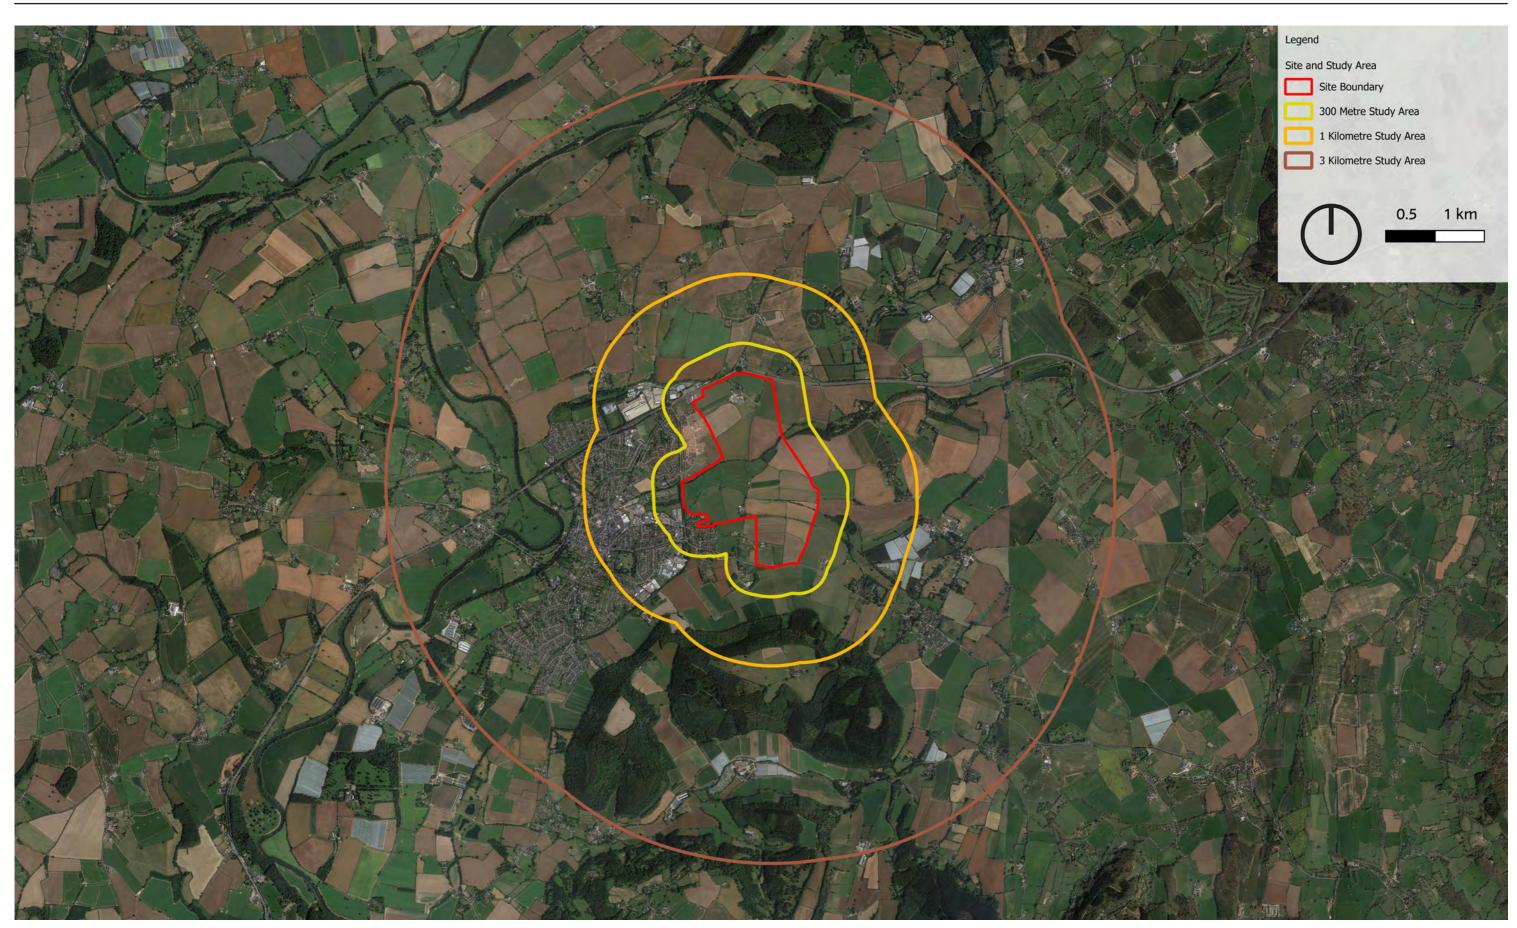

## FIGURE 10.3 LOCATION OF SITE AND STUDY AREAS

November 2023 Land East of Ross on Wye.indd STRATEGIC SITE ALLOCATION HERITAGE IMPACT ASSESSMENTS HEREFORDSHIRE COUNCIL

SITE NAME: LAND EAST OF ROSS-ON-WYE