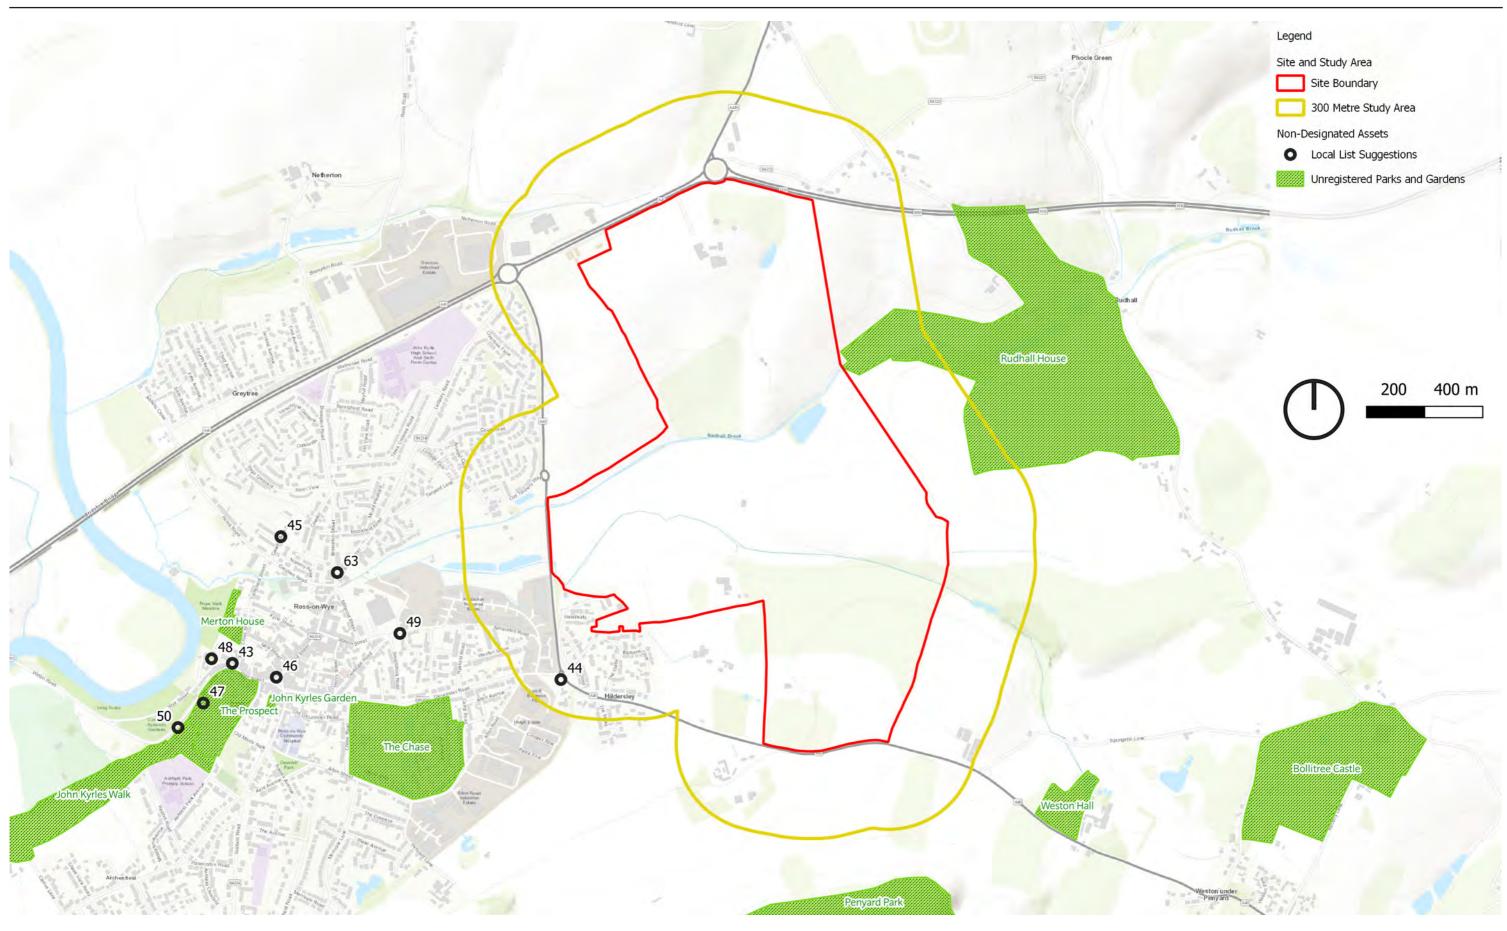

## FIGURE 10.3 LOCATION OF SITE AND STUDY AREAS

November 2023 Land East of Ross on Wye.indd STRATEGIC SITE ALLOCATION HERITAGE IMPACT ASSESSMENTS HEREFORDSHIRE COUNCIL

SITE NAME: LAND EAST OF ROSS-ON-WYE