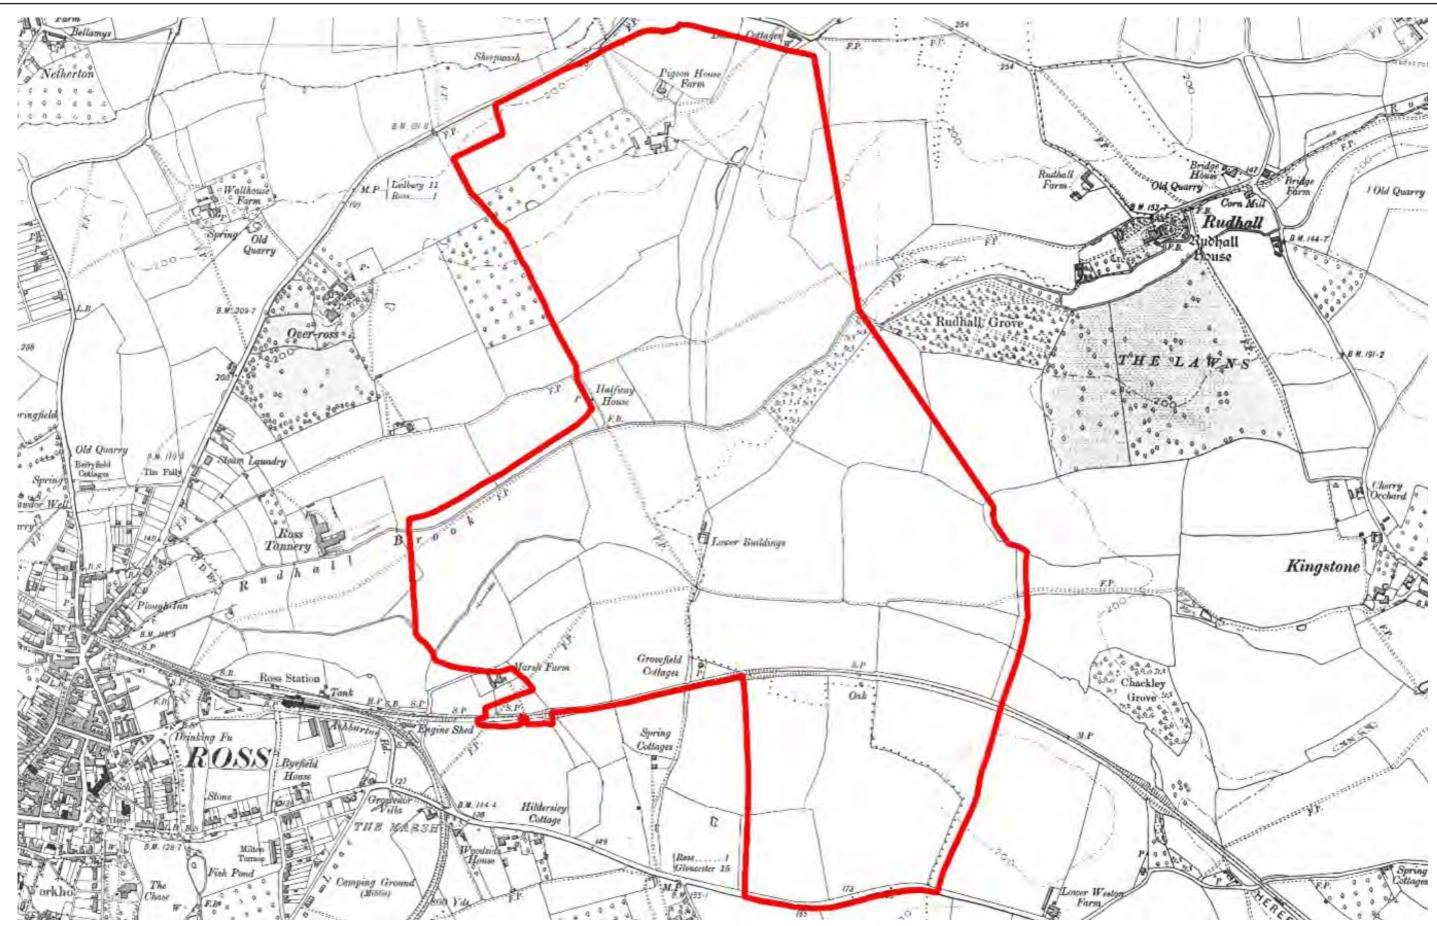

## FIGURE 10.2 SITE MARKED ON 1904 OS MAP

 $\ensuremath{\mathbb{C}}$  ESRI (2023) and Google Satellite (2023)

November 2023 Land East of Ross on Wye.indd STRATEGIC SITE ALLOCATION HERITAGE IMPACT ASSESSMENTS HEREFORDSHIRE COUNCIL