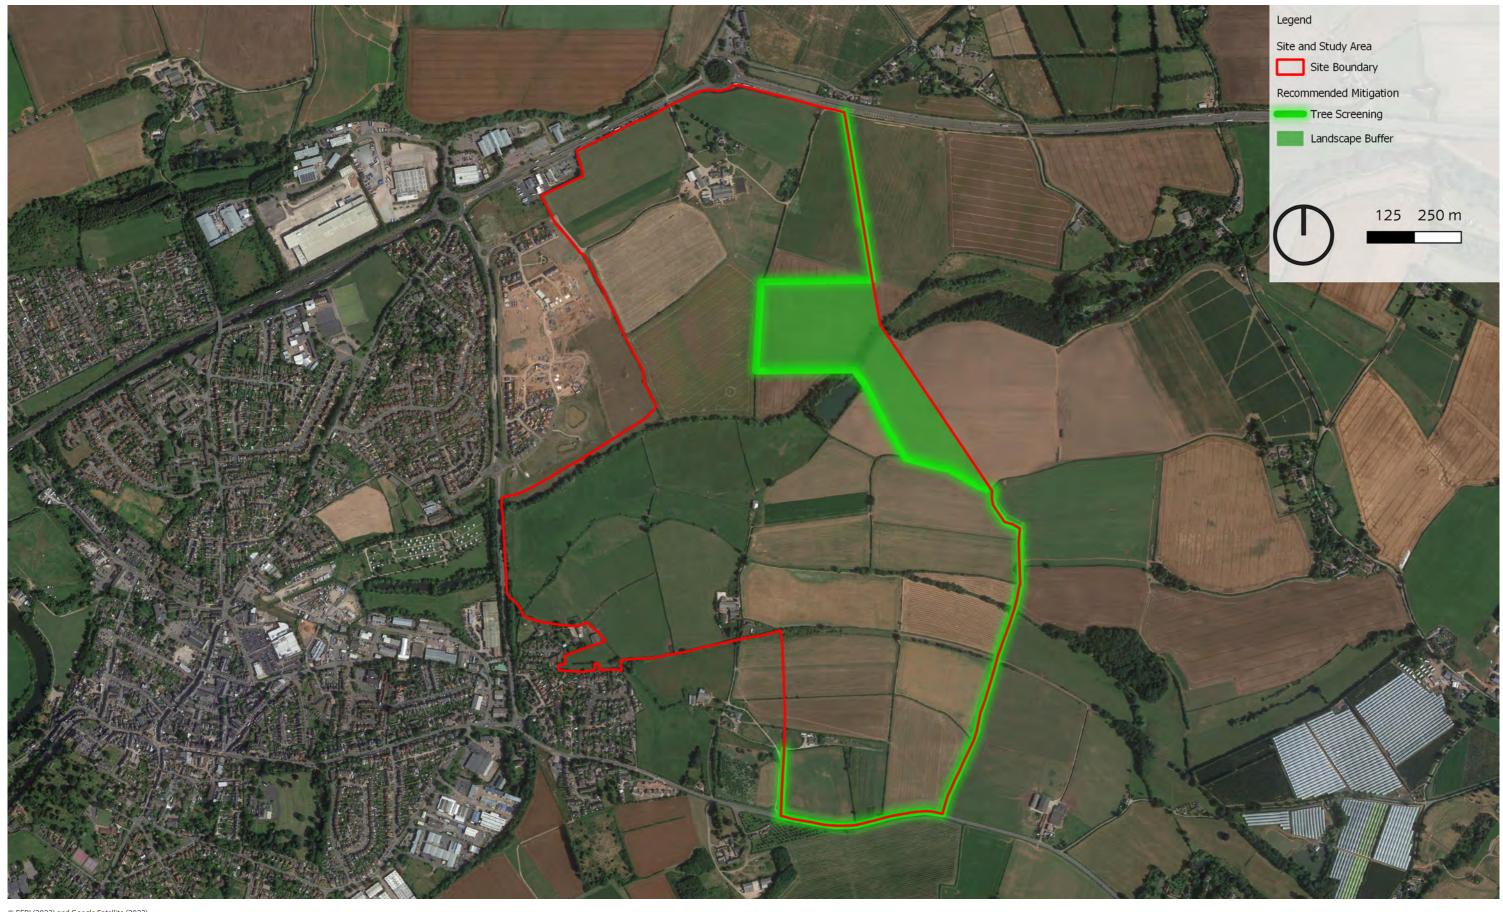

FIGURE 10.1 SITE BOUNDARY

STRATEGIC SITE ALLOCATION HERITAGE IMPACT ASSESSMENTS HEREFORDSHIRE COUNCIL

SITE NAME: LAND EAST OF ROSS-ON-WYE

Land East of Ross on Wye.indd