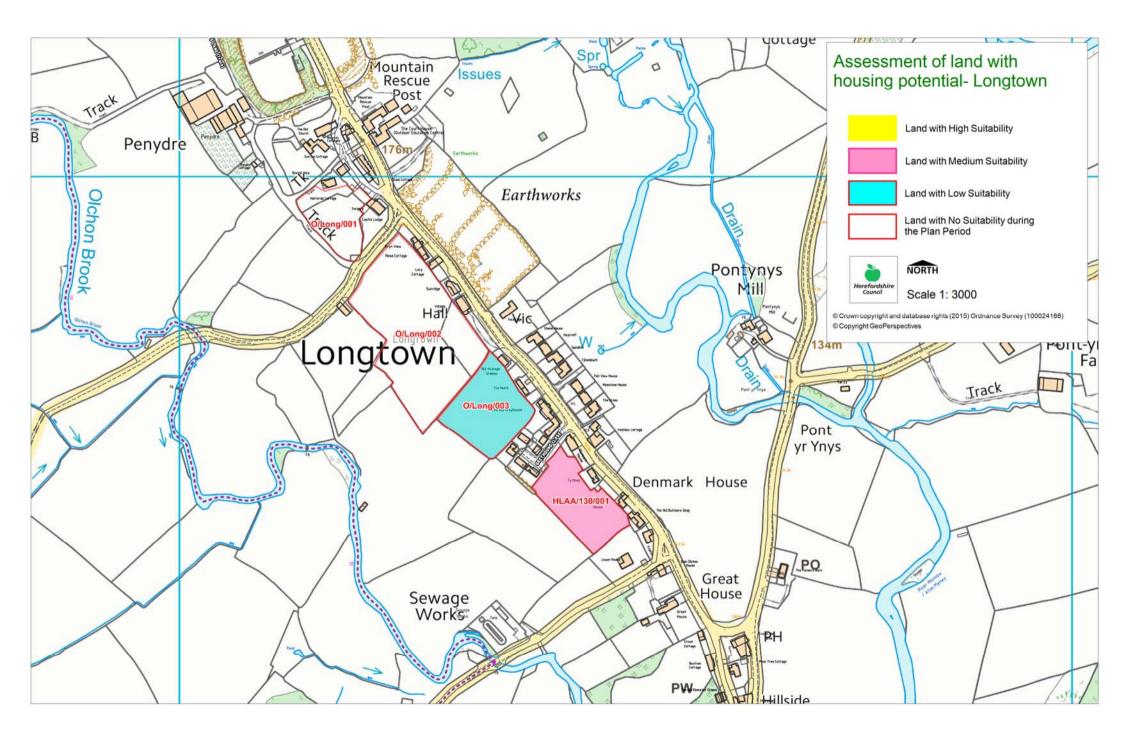

| Settlement Name | Longtown |
|-----------------|----------|
|-----------------|----------|

Site Ref O/Long/001

Site Address Land to the South of Hatterall Cottage

Information Source LA officer identified

Site Address Land to the South of Hatterall Cottage

Information Source LA officer identified

| Settlement Name | Longtown |
|-----------------|----------|
|-----------------|----------|

Site Ref O/Long/002

Site Address Land behind Village Hall

Information Source LA officer identified

| Site Area (ha) 1.82                          | Greenfield                               | ✓ Agricultural Land        |
|----------------------------------------------|------------------------------------------|----------------------------|
| Potential Housing <sub>N/A</sub><br>Capacity | Brownfield                               | Classification 3           |
| Is the site suitable for development?        | Is development<br>achievable on the site | Is the site available?     |
| Yes 🗌                                        | Yes 🗌                                    | Yes 🗌                      |
| No 🔽                                         | No 🔽                                     | No                         |
| Part                                         | Part                                     | Don't Know 🔽               |
|                                              |                                          |                            |
| Possible timescale for development?          |                                          |                            |
| 1-5 Years                                    | 11-15 Years                              | Not In Current Plan Period |
| 6-10 Years                                   | 16-20 Years                              |                            |
|                                              |                                          |                            |

Site Address Land behind Village Hall

Site Ref O/Long/003

Site Address Land to the South of Old Vicarage Stables Information Source LA officer identified

| Is the site suitable     Is development     Is the site available?       for development?     achievable on the site?     You | ind 3    |
|-------------------------------------------------------------------------------------------------------------------------------|----------|
|                                                                                                                               | ailable? |
| Yes 🗹 Yes 🗸 Yes 🗆                                                                                                             |          |
| No 🗆 No 🗆 No 🗆                                                                                                                |          |
| Part Don't Know 🗹                                                                                                             | ✓        |
|                                                                                                                               |          |
| Possible timescale for development?                                                                                           |          |
| 1-5 Years  11-15 Years  Not In Current Plan Period                                                                            |          |
| 6-10 Years □ 16-20 Years ☑                                                                                                    |          |

Site Address Land to the South of Old Vicarage Stables Information Source LA officer identified