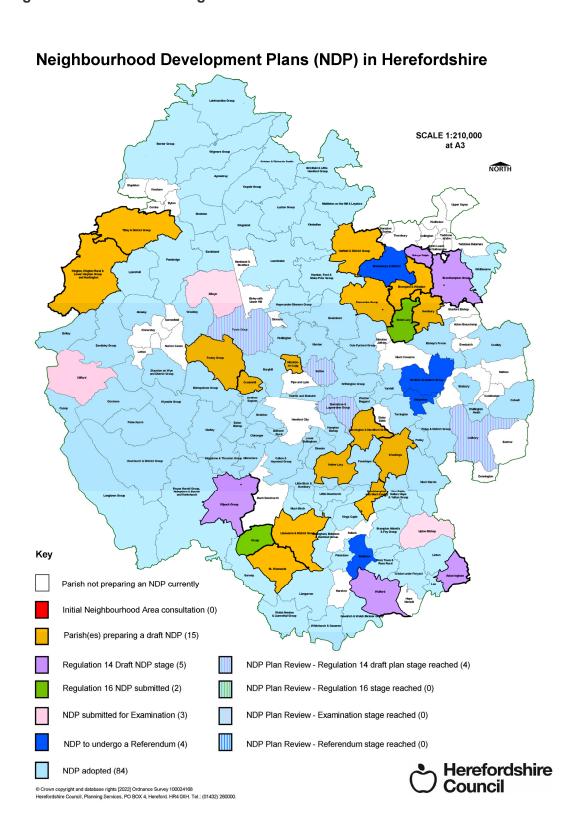

  However Figure 2 below indicates the position as of June 2022.
- 1.7 Para 65 of the National Planning Policy Framework highlights that local planning authorities should provide housing requirements to neighbourhood area. Proportional growth figures have been provided to parish councils undertaking a neighbourhood plan since 2015. Figure 3 show the current built and commitments housing numbers against those requirements as at April 2022.

Figure 2: Neighbourhood Area coverage in Herefordshire