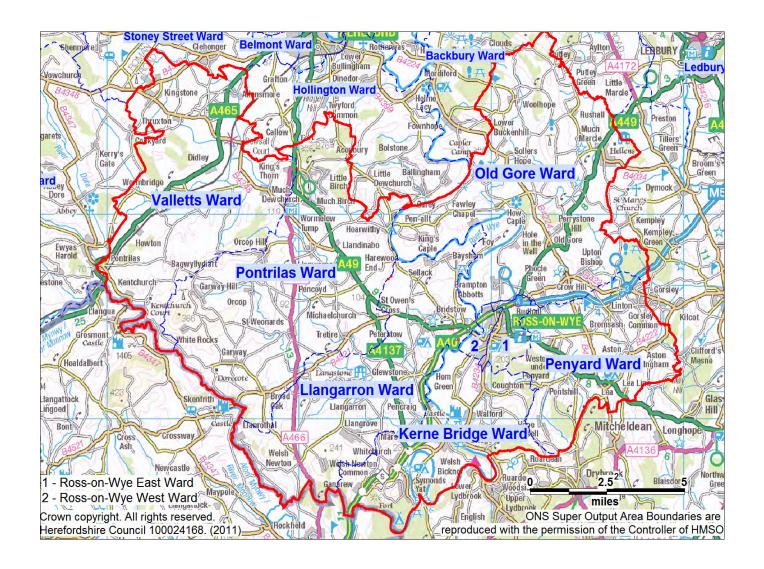

|            | 105                          | 155                          | 260              |

Source: Derived from Demographic Projections and Housing LIN/EAC



| Population Data |                                        |                  |            |                 |
|-----------------|----------------------------------------|------------------|------------|-----------------|
| Housing         | Parish Council                         | Settlement       | Population | No. residential |
| Market Area     |                                        |                  |            | dwellings       |
| Ross on Wye     | Aconbury                               | Aconbury         | <11        | <25             |
| Ross on Wye     | Allensmore                             | Winnal           | <50        | <25             |
| Ross on Wye     | Allensmore                             | Allensmore       | 57         | 27              |
| Ross on Wye     | A