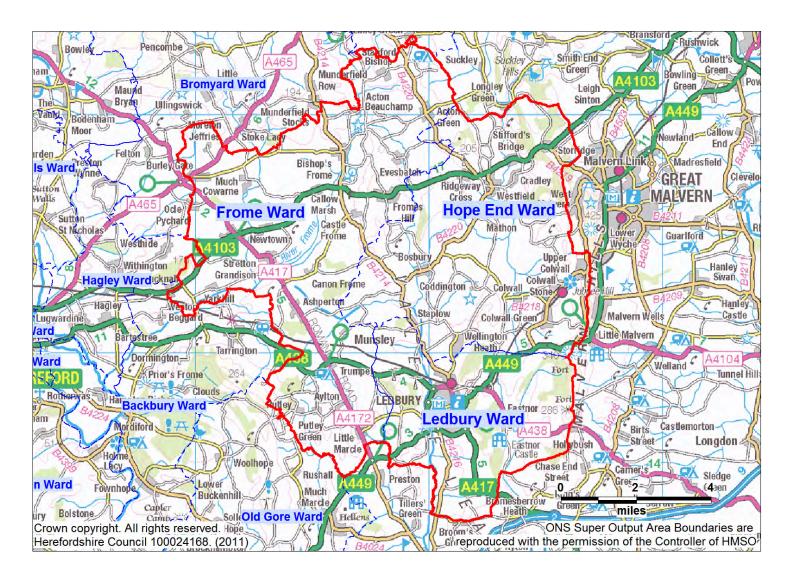

168              |
| Total Housing with Supp | port       | 219                          | 212                       | 431              |
|                         | Affordable | 18                           | 54                        | 72               |
| Total Housing with Care |            | 41                           | 126                       | 167              |
| Residential care bedspa | ices       | 69                           | 27                        | 96               |
| Nursing care bedspaces  | 3          | 7                            | 76                        | 83               |
| Total bedspaces         |            | 77                           | 103                       | 179              |

Source: Derived from Demographic Projections and Housing LIN/EAC



| <b>Population Data</b> |                            |                    |            |                 |
|------------------------|----------------------------|--------------------|------------|-----------------|
| Housing Market         | Parish Council             | Settlement         | Population | No. residential |
| Area                   |                            |                    |            | dwellings       |
| Ledbury                | Acton Beauchamp Group      | Acton Beauchamp    | <50        | <25             |
| Ledbury                | Acton Beauchamp Group      | Stanford Bishop    | <50        | <25             |
| Ledbury                | Ashperton                  | Ashperton          | 139        | 62              |
| Ledbury                | Bishops Frome