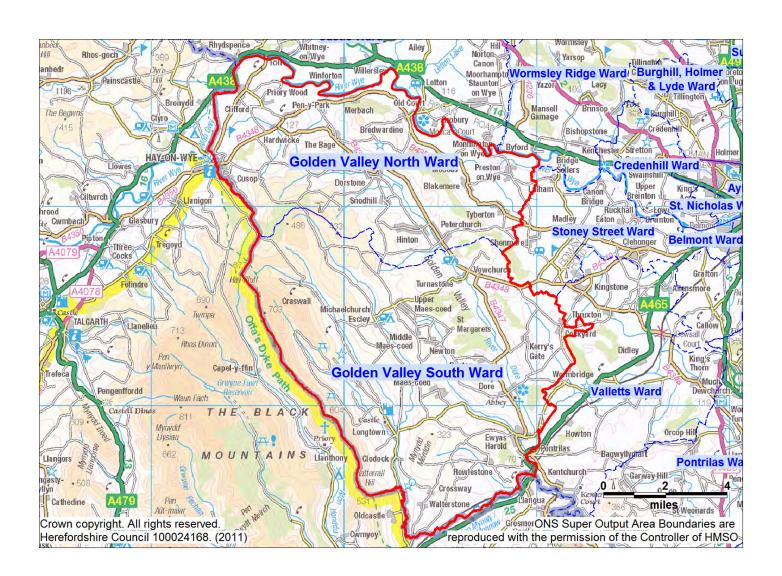

## **Golden Valley Housing Market Area**

Source: Derived from Demographic Projections and Housing LIN/EAC

| <b>Population Dat</b> | ta                         |                      |            |                 |
|-----------------------|----------------------------|----------------------|------------|-----------------|
| Housing               | Parish Council             | Settlement           | Population | No. residential |
| Market Area           |                            |                      | -          | dwellings       |
| Golden Valley         | Abbeydore & Bacton Group   | Bacton               | <50        | <25             |
| Golden Valley         | Abbeydore & Bacton Group   | Abbeydore            | <50        | <25             |
| Golden Valley         | Clifford                   | Priory Wood          | 57         | 27              |
| Golden Valley         | Clifford                   | Clifford             | 80         | 31              |
| Golden Valley         | Clifford                   | Hardwicke            | <50        | <25             |
| Golden Valley         | Cusop                      | Cusop                | 232        | 128             |
| Golden Valley         | Dorstone                   | Dorstone             | 178        | 77              |
| Golden Valley         | Ewyas Harold Group         | Rowlstone            | <11        | <25             |
| Golden Valley         | Ewyas Harold Group         | Ewyas Harold         | 783        | 363             |
| Golden Valley         | Ewyas Harold Group         | Llancillo            | <50        | <25             |
| Golden Valley         | Longtown Group             | Lower Maescoed       | <50        | <25             |
| Golden Valley         | Longtown Group             | Longtown             | 212        | 102             |
| Golden Valley         | Longtown Group             | Clodock              | <50        | <25             |
| Golden Valley         | Longtown Group             | Craswall             | <50        | <25             |
| Golden Valley         | Longtown Group             | Llanveynoe           | <50        | <25             |
| Golden Valley         | Longtown Group             | Walterstone          | <50        | <25             |
| Golden Valley         | Peterchurch                | Peterchurch          | 788        | 360             |
| Golden Valley         | Vowchurch & District Group | Michaelchurch Escley | <50        | <25             |
| Golden Valley         | Vowchurch & District Group | Vowchurch            | <50        | <25             |
| Golden Valley         | Vowchurch & District Group | Newton               | <50        | <25             |
| Golden Valley         | Vowchurch & District Group | St. Margarets        | <50        | <25             |
| Golden Valley         | Vowchurch & District Group | Turnastone           | <50        | <25             |
| Golden Valley         | Wyeside Group              | Blakemere            | 53         | <25             |
| Golden Valley         | Wyeside Group              | Tyberton             | 55         | <25             |
| Golden Valley         | Wyeside Group              | Bredwardine          | 51         | <25             |
| Golden Valley         | Wyeside Group              | Moccas               | 62         | 34              |
| Golden Valley         | Wyeside Group              | Preston on Wye       | 137        | 65              |