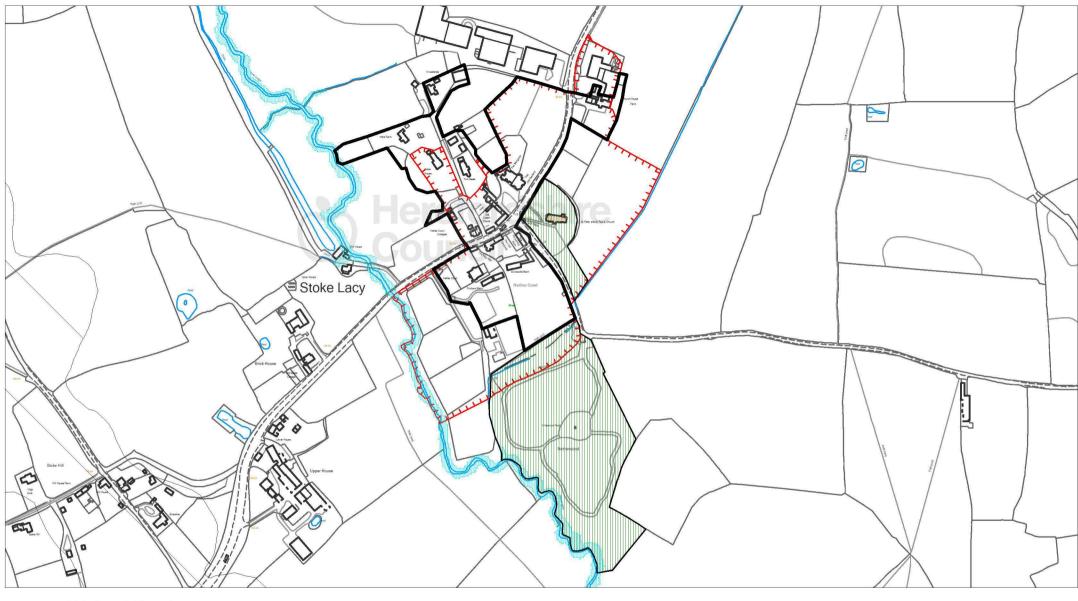

Stoke Lacy Settlement Boundary (SL16)

**Protected Community** Facilities (SL3)

Local Green Space (SL4)

Land Liable to Flood

Conservation Area

Safeguarding Mineral Reserves

© Crown copyright and database rights [2022] Ordnance Survey 100024168
Stoke Lacy Parish Council (Licensee) Licence Number: 100061610
© Natural England [2022], reproduced with the permission of Natural England.
© Environment Agency copyright and/or database right 2022. All rights reserved.
Contains, or is based upon, Historic England's National Heritage List for England © Historic England

## Stoke Lacy village Policies Map

Scale 1:3,000 at A4 size