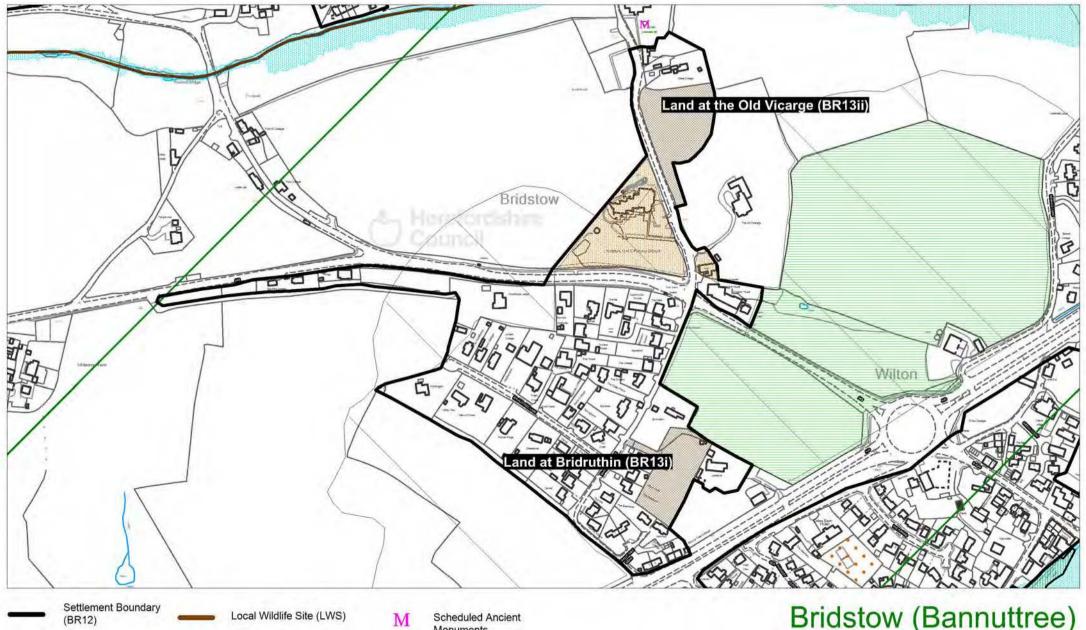

Area of Outstanding Natural Beauty

Proposed Housing Sites (BR13)

Monuments

Safeguarding Mineral Reserves

Green Gap (BR4d)

Land Liable to Flood

Community Facilities (BR18)

© Crown copyright and database rights [2022] Ordnance Survey 100024168 Bridstow Parish Council (Licensee) Licence Number: 100055894

© Natural England [2022], reproduced with the permission of Natural England.

© Environment Agency copyright and/or database right 2022. All rights reserved.

Contains, or is based upon, Historic England's National Heritage List for England © Historic England

## Bridstow (Bannuttree) Policies Map

Scale 1:4,250 at A4 size