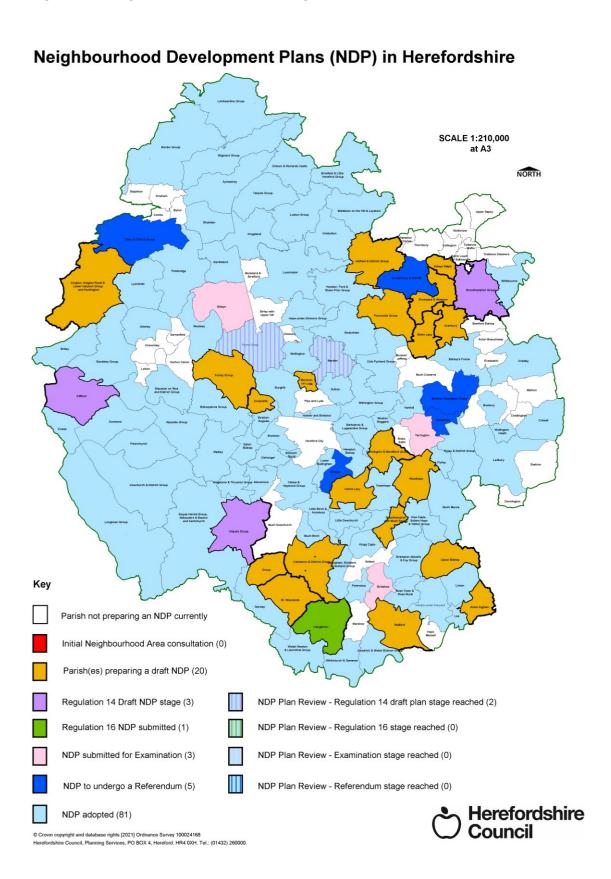

## **Neighbourhood Planning in Herefordshire**

- 9.1 The Localism Act 2011 has introduced a new tier of plan-making opportunities for parish councils who will be able to prepare Neighbourhood Development Plans, Neighbourhood Development Orders and Community Right to Build Orders. Within Herefordshire, only town and parish councils are the responsible bodies for producing Neighbourhood Development Plans.
- 9.2 Herefordshire Council has taken a positive approach to neighbourhood planning and provides support and advice to those communities interested in producing plans to complement the Core Strategy and provide detailed policies and site allocations for parishes. Neighbourhood Development Plans were included within the review of the Local Development Scheme in 2014.
- 9.3 At July 2021, there were 113 Neighbourhood Areas designated within the County. This coverage indicates that 92% of those settlements highlighted within the Core Strategy for proportionate growth are within a parish in the process of producing additional planning policy.
- 9.4 This level of interests highlights that 88% of all Herefordshire parish councils have been engaged in producing local level policies with their communities. It is envisaged that new applications to designate a neighbourhood area has now passed a peak.
- 9.5 The first Neighbourhood Development Plan in Herefordshire to be made/adopted was in May 2016. To date 81 Neighbourhood Development Plans have been made and a further 4 are awaiting adoption, 2 have reached examination. Figure 32 indicates the progress of Neighbourhood Development Plans as they move towards submission and adoption.
- 9.6 A map showing those parishes currently producing a neighbourhood development plan can be seen on the <u>Council website</u>. However, Figure 33 below indicates the position as of July 2021.
- 9.7 Para 65 of the National Planning Policy Framework highlights that local planning authorities should provide housing requirements to neighbourhood area. Proportional growth figures have been provided to parish councils undertaking a neighbourhood plan since 2015. Figure 34 show the current built and commitments housing numbers against those requirements as at April 2021.

Figure 33: Neighbourhood Area coverage in Herefordshire

Figure 34 – Housing requirements by neighourhood area.

| Parish / Group parish            | Completions 2011-2021 | Commitments<br>as at 1 April<br>2021 | Site<br>allocations<br>within NDPs<br>at April 2021 | Residual<br>(minus<br>(red) is<br>still to<br>find) |
|----------------------------------|-----------------------|--------------------------------------|-----------------------------------------------------|-----------------------------------------------------|
| Bromyard HMA                     |                       |                                      |                                                     |                                                     |
| Bodenham                         | 56                    | 19                                   |                                                     | 3                                                   |
| Bredenbury & District Group      | 3                     | 1                                    |                                                     | -5                                                  |
| Avenbury                         | 3                     | 22                                   |                                                     | 10                                                  |
| Ocle Pychard                     | 5                     | 10                                   | 15                                                  | -6                                                  |
| Hatfield and District            | 5                     | 21                                   |                                                     | -7                                                  |
| Pencombe Group                   | 17                    | 3                                    |                                                     | -1                                                  |
| Humber, Ford & Stoke Prior Group | 21                    | 13                                   |                                                     | -9                                                  |
| Hope Under Dinmore               | 2                     | 24                                   |                                                     | 0                                                   |
| Stoke Lacy                       | 33                    | 13                                   |                                                     | 22                                                  |
| Thornbury                        | 13                    | 5                                    |                                                     | 5                                                   |
| Whitbourne                       | 33                    | 8                                    |                                                     | -9                                                  |
| Brockhampton Group               | 7                     | 1                                    |                                                     | -22                                                 |
|                                  | 198                   | 140                                  | 15                                                  | -19                                                 |
| Golden Valley HMA                |                       |                                      |                                                     |                                                     |
| Abbeydore and Bacton             | 1                     | 1                                    |                                                     | -18                                                 |
| Clifford                         | 13                    | 13                                   | 10                                                  | 6                                                   |
| Cusop                            | 29                    | 2                                    |                                                     | 9                                                   |
| Dorstone                         | 8                     | 13                                   |                                                     | 0                                                   |
| Ewyas Harold Group               | 7                     | 50                                   |                                                     | -1                                                  |
| Longtown Group                   | 15                    | 14                                   | 30                                                  | 27                                                  |
| Vowchurch & District Group       | 9                     | 17                                   |                                                     | -2                                                  |
| Peterchurch                      | 7                     | 102                                  |                                                     | 48                                                  |
| Wyeside Group                    | 8                     | 27                                   |                                                     | -4                                                  |