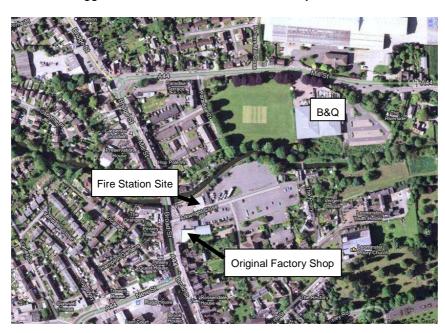

#### Hereford Retail Quarter / Livestock Market Site

- 3.15 An outline planning application for the Livestock Market Site (and adjoining land within the Edgar Street Grid regeneration area), was submitted in December 2010, and approved on 23 March 2011. This scheme represents the most significant retail-led regeneration proposal in the County for many years.
- 3.16 The majority of the site is located within the Central Shopping and Commercial Area (CSCA) of Hereford City and comprises 5 ha. The proposal will accommodate a maximum of 25,570 sq.m. gross A1 floorspace (including a maximum 2,320 sq.m. gross food store), up to 4,000 sq.m. gross of A3 and A4 floorspace, a new cinema providing up to 3,150 sq.m. of D2 floorspace and new public realm. This compares to an earlier scheme of circa 38,000 sq.m. gross and 268 residential units.
- 3.17 Since permission was granted two anchor retailers have signed up for the scheme. Debenhams will take a circa 8,000 sq.m. gross store, whilst Waitrose will operate a circa 2,300 sq.m. gross foodstore. We are not aware of any other confirmed operators for the remaining circa 14,400 sq.m. gross of A1 retail floorspace and as such it is not clear what proportion of retailers will be new to Hereford or will be relocating from existing premises.
- 3.18 Hereford's Odeon cinema is the smallest cinema in the Odeon chain with one screen only, incorporating 330 seats. Odeon have however signed up to open a much larger multiplex as part of the Edgar Street Grid proposals. Construction had been expected to start in Spring 2012. However at time of writing, work on the scheme had not commenced.