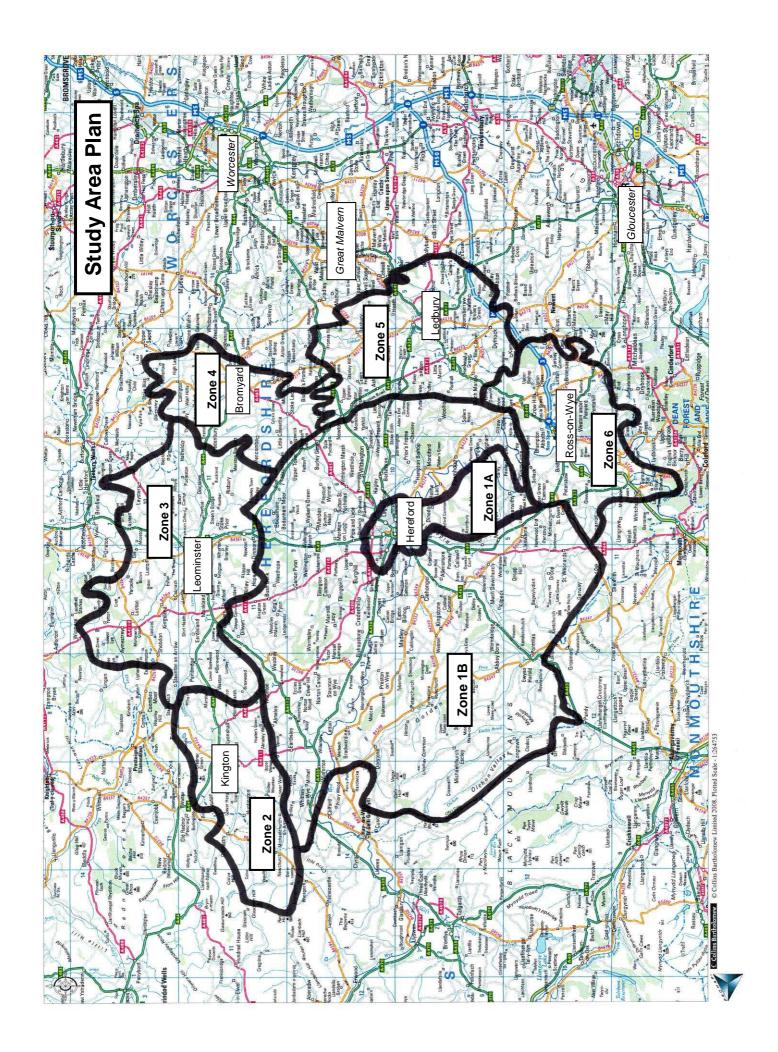

#### **Study Area**

- 5.5 The Study Area is illustrated in Appendix 1 and is the same as in the 2007 Study. Seven Zones were defined using postcode sector boundaries to define catchment areas for Hereford City and the five market towns. Zone 1 has been further subdivided into Zone 1A and Zone 1B to differentiate between residents of the City (Zone 1A) and those living within its rural hinterland (Zone 1B). The zones referenced in this Report are as follows.
  - Zone 1A Hereford City (This zone comprises the built-up area of Hereford City. It extends some distance beyond the built-up area to the south of the City (because of post-code boundaries), but there are few residents within this area.
  - Zone 1B Hereford Rural (This zone covers a large area of rural Herefordshire surrounding Hereford City, extending as far as the Welsh border in the south west. It contains no retail centres of significant size, and residents are clearly dependent upon Hereford City for most retail purchases)
  - Zone 2 Kington
  - Zone 3 Leominster
  - Zone 4 Bromyard
  - Zone 5 Ledbury
  - Zone 6 Ross-on-Wye