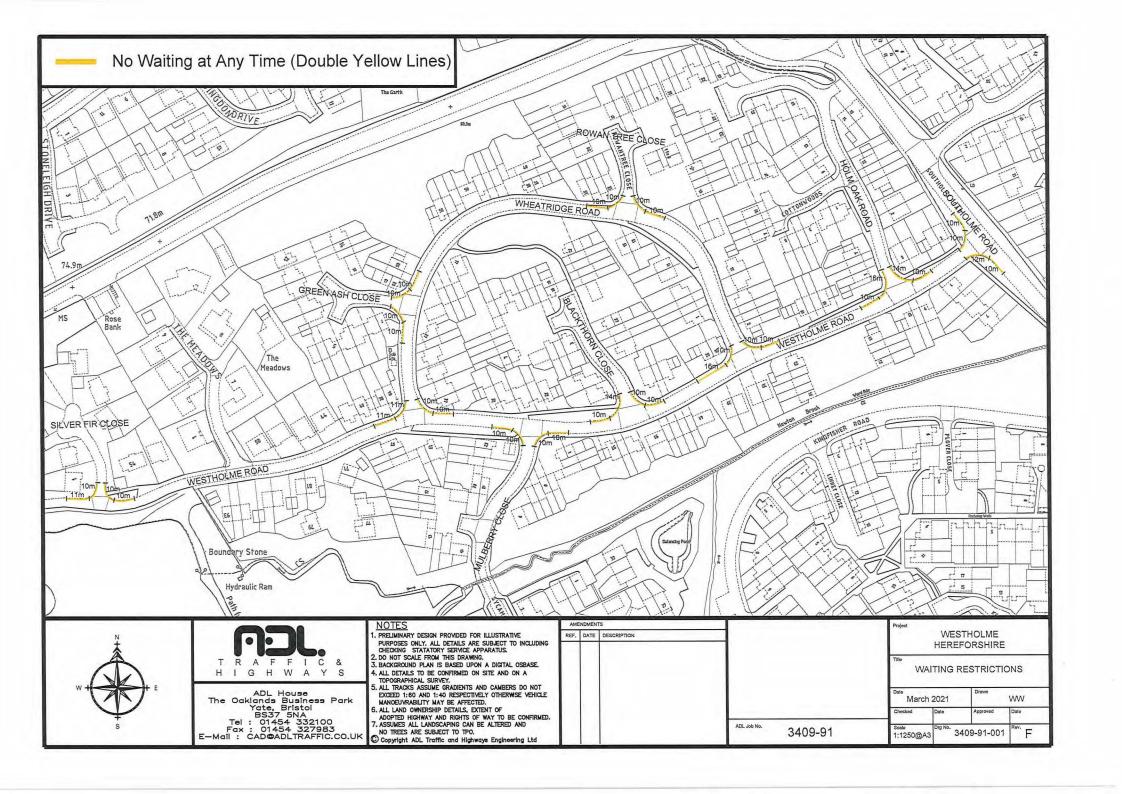

To introduce No Waiting at Any Time (Double Yellow Line) restrictions on junctions of Westholme Road with Silver Fir Close, Wheatridge Road, Mulberry Close, Blackthorn Close, Holm Oak Road, Southholme Road and on junctions of Wheatridge Road with Rowan Tree Close, Green Ash Close, Belmont.