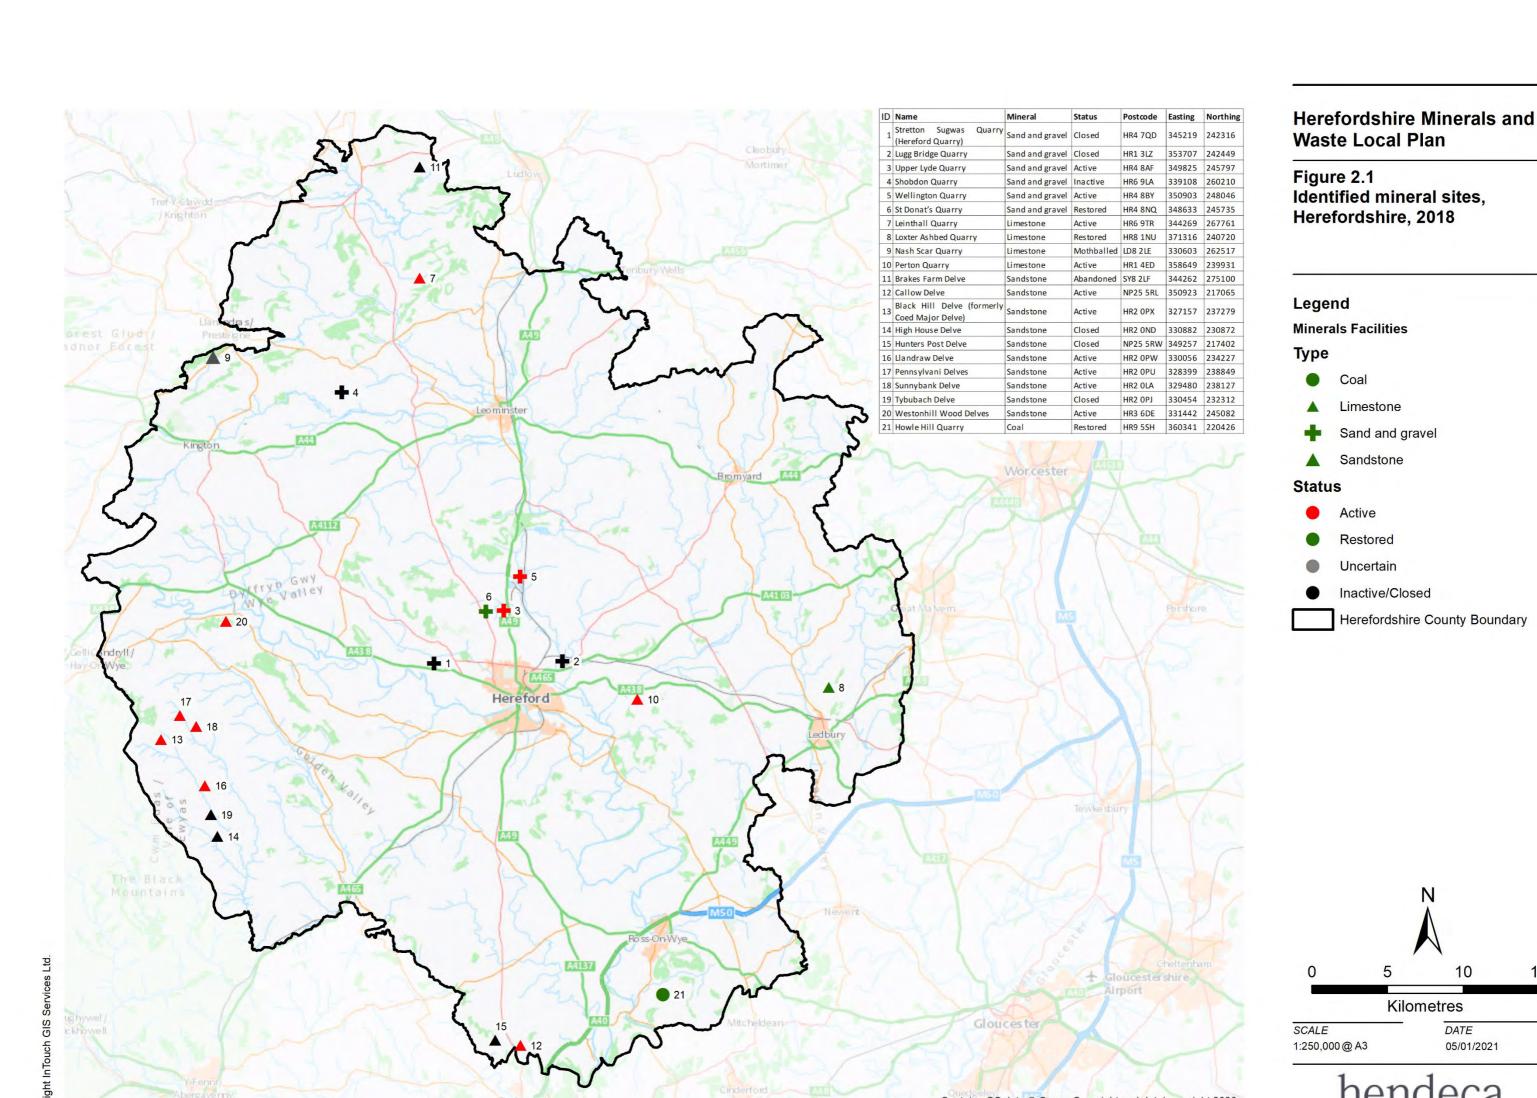

#### **Annex**

- Annex A Figure 2.1 Identified Mineral Sites, Herefordshire, 2018
- **Annex B** Consumption of total sand and gravel (land-won and marine-dredged) for aggregate use in 2014 identifying for each sub-region the principal supplying Mineral Planning Authorities, BGS, 2014
- Annex C Consumption of crushed rock for aggregate use in 2014 identifying for each sub-region the principal supplying Mineral Planning Authorities, BGS, 2014

#### Annex A

Figure 2.1 Identified Mineral Sites, Herefordshire, 2018