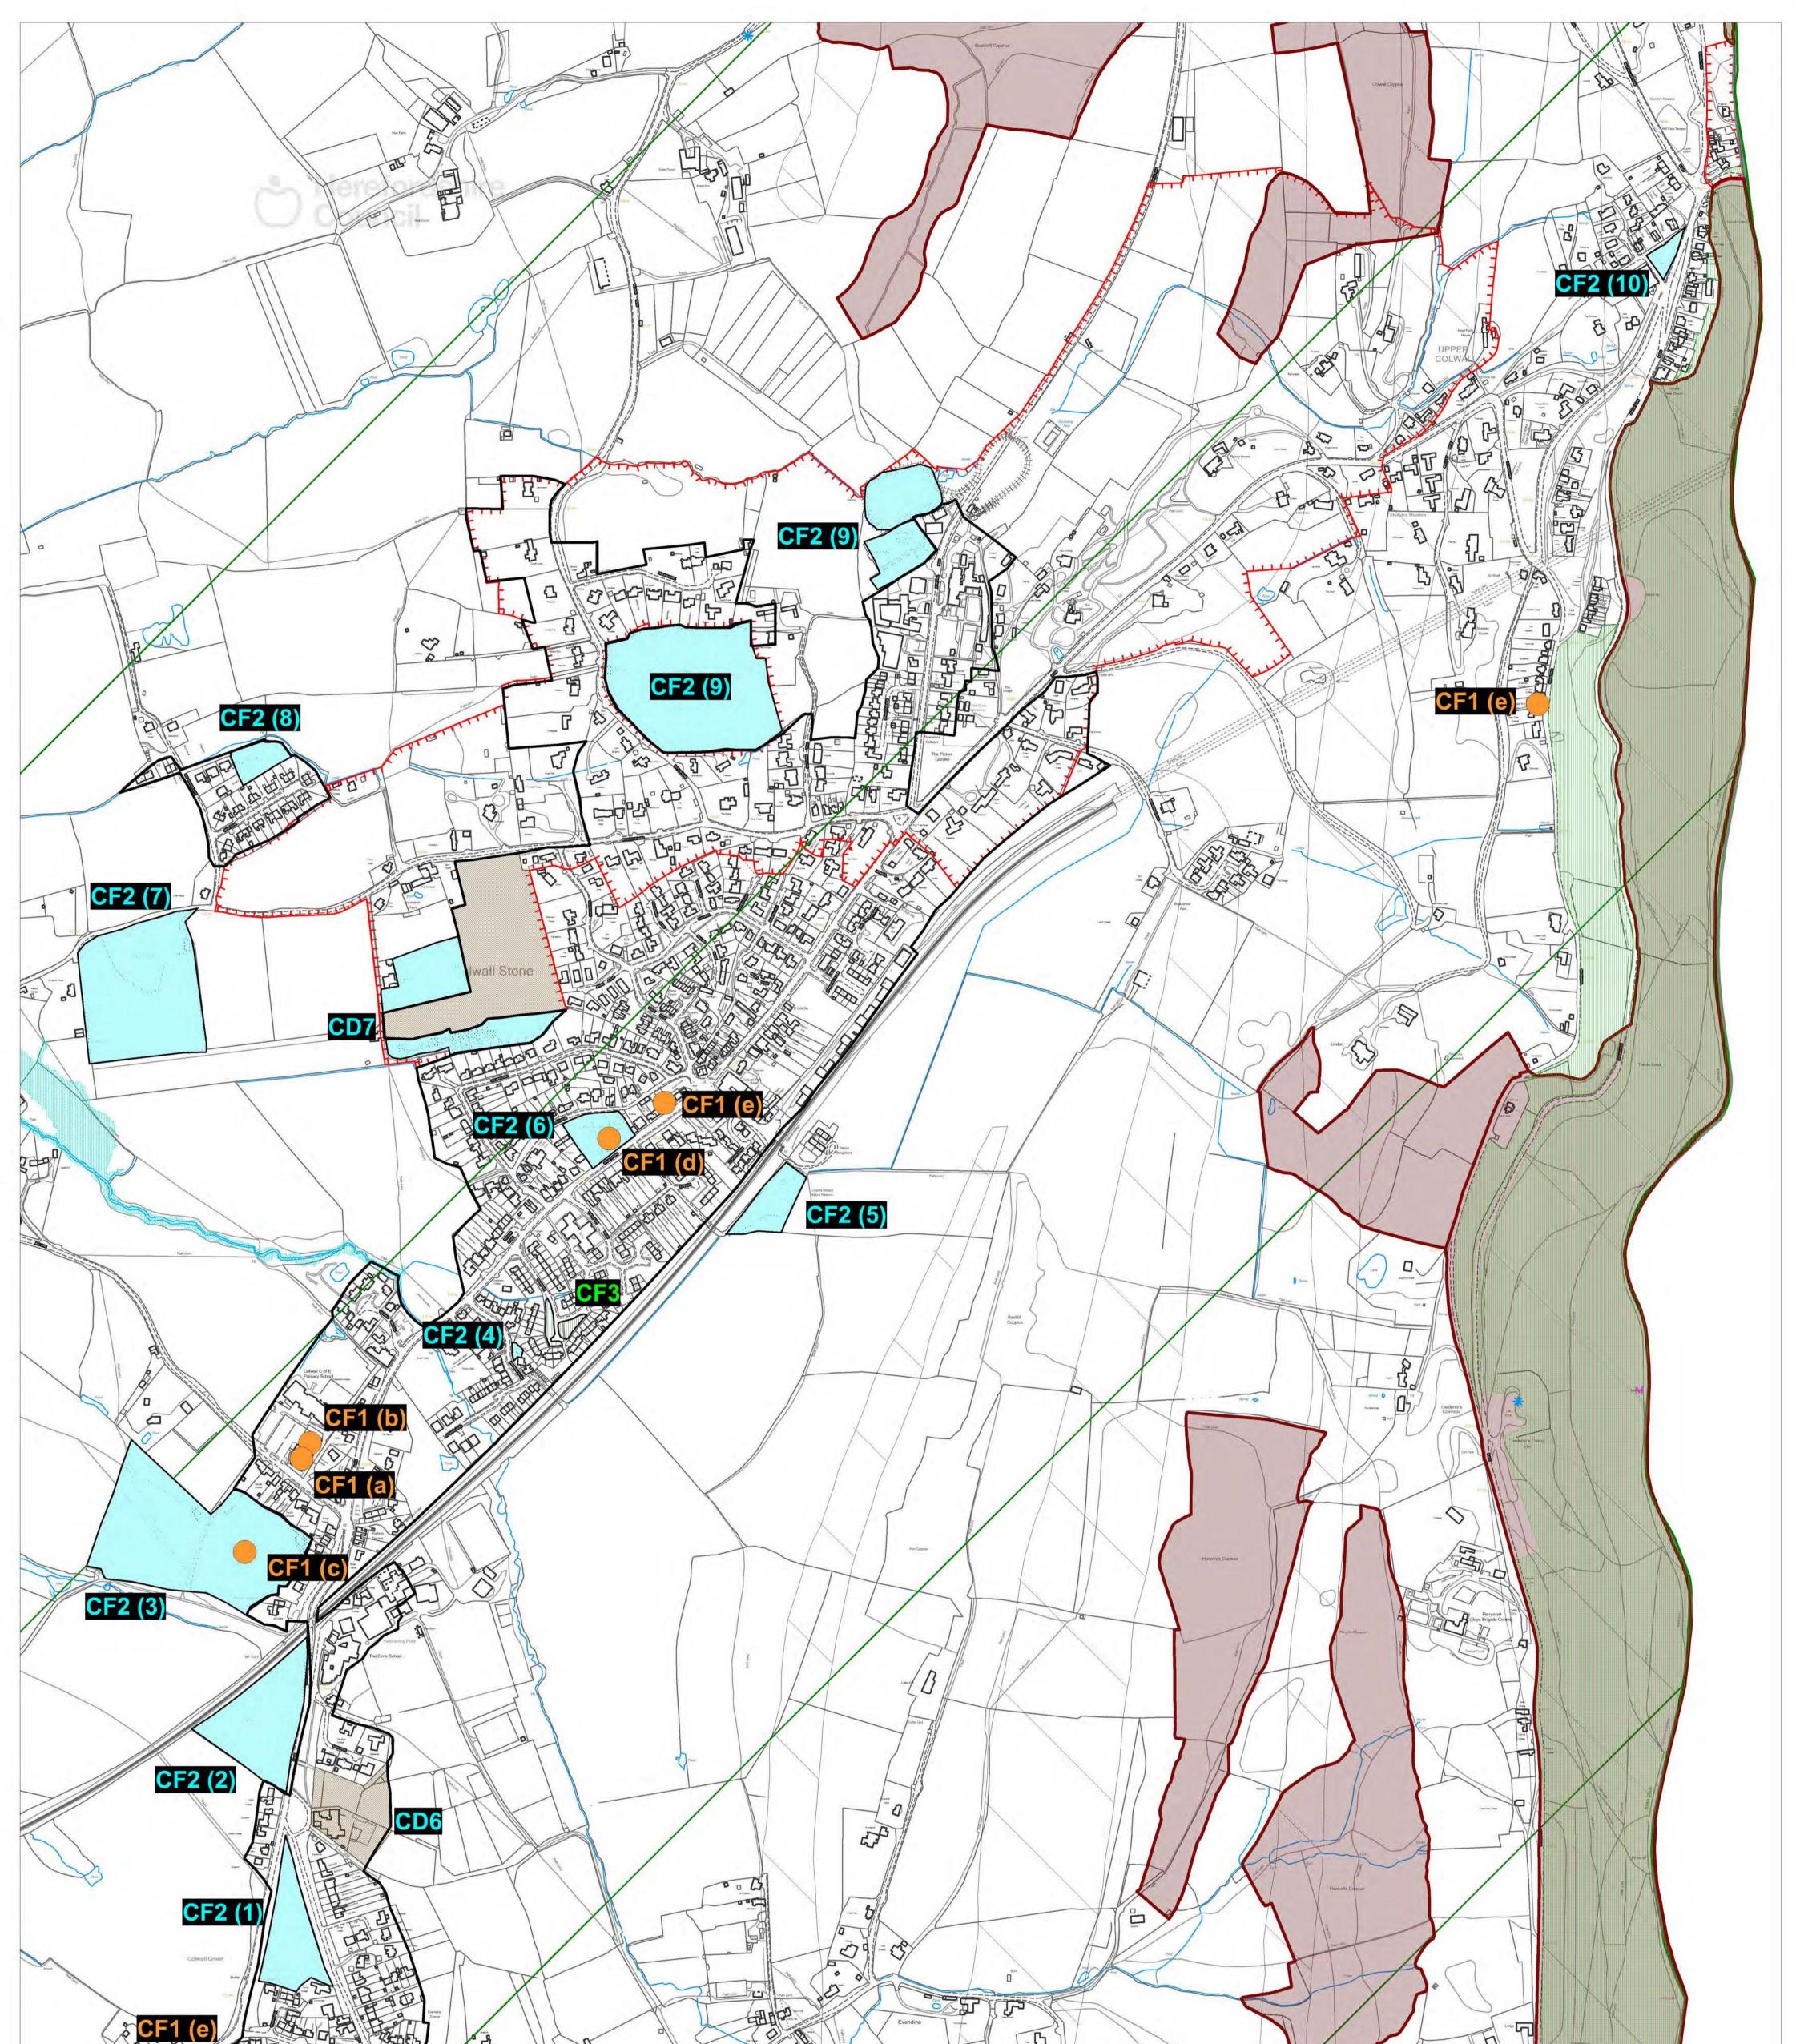

© Crown copyright and database rights [2020] Ordnance Survey 100024168 Colwall Parish Council (Licensee) Licence Number: 100044024 Contains, or is based upon, Historic England's National Heritage List for England © Historic England © Natural England [2020], reproduced with the permission of Natural England. © Environment Agency copyright and/or database right 2020. All rights reserved.

**Colwall Settlement** Boundary (CSB1)

 $\left| \right| \right|$ 

**Proposed Housing** Sites (CD6, CD7)

Safeguarding Mineral Reserves

**Conservation Area** 

Community Facilities (CF1)

Ц

田田。

**Scheduled Ancient** Monuments Site of Special **Scientific Interest Open Space** (CF2, CD4) Local Green Space (CF3)

5

2)

Μ

Local Geological Sites

G

1.51

BAD

- 3

Local Wildlife Site (LWS)

Land Liable to Flood

Area of Outstanding Natural Beauty

Colwall village **Policies Map** 

Scale 1:4,000 at A1 size NORTH

5

Herefordshire Council