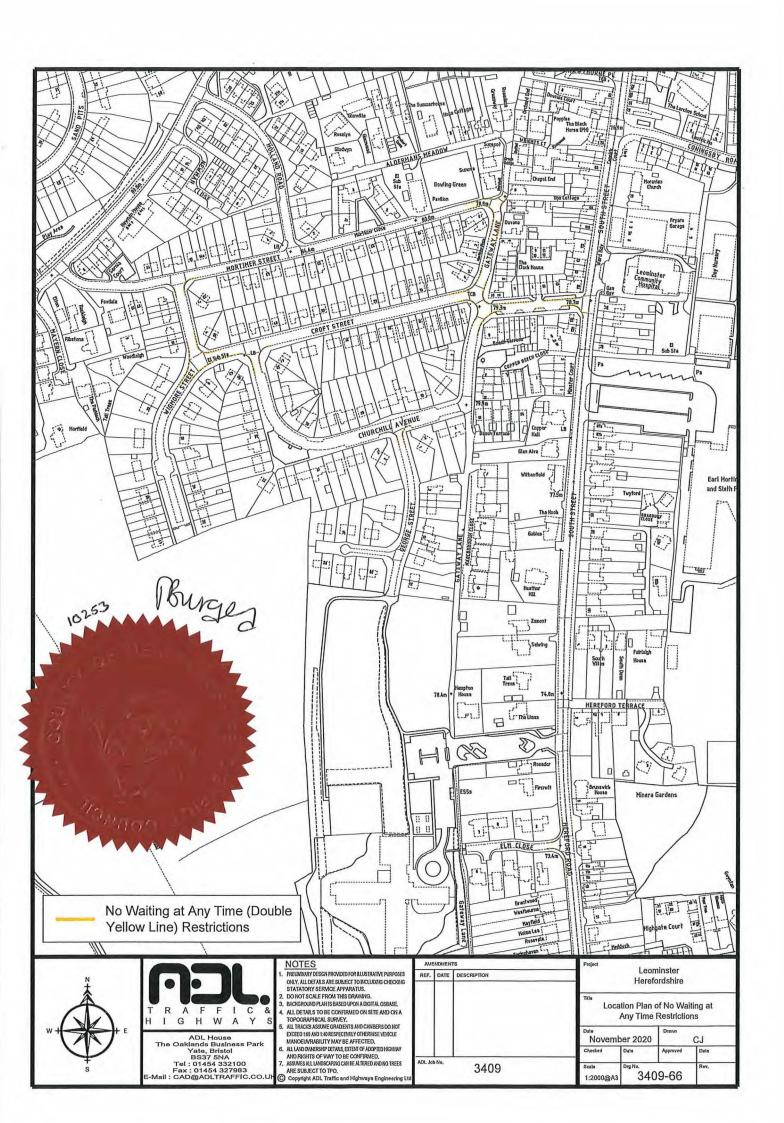

| South Street                          |                  |                                                                                                        |
|---------------------------------------|------------------|--------------------------------------------------------------------------------------------------------|
| South Street                          | West             | From a point at its junction with Churchill Avenue for a                                               |
|                                       |                  | distance of 3m in a southerly direction                                                                |
| Churchill Avenue                      | 1                |                                                                                                        |
| Churchill Avenue                      | North            | From its junction with South Street for a distance of                                                  |
|                                       |                  | 32m in a westerly direction                                                                            |
| Churchill Avenue                      | North            | From a point 43m west of its junction with South                                                       |
|                                       |                  | Street for a distance of 34m in a westerly direction                                                   |
| Churchill Avenue                      | South            | From its junction with South Street for a distance of                                                  |
|                                       |                  | 21m in a westerly direction                                                                            |
| Churchill Avenue                      | South            | From a point 36m west of its junction with South                                                       |
|                                       |                  | Street for a distance of 6m in a westerly direction                                                    |
| Churchill Avenue                      | South            | From a point 70m west of its junction with South                                                       |
|                                       |                  | Street for a distance of 16m in a south-westerly                                                       |
|                                       |                  | direction                                                                                              |
| Easternmost Junction of Croft St      | reet, Mortimer I |                                                                                                        |
| Croft Street                          | North            | From the common boundary of Number 4 and Number                                                        |
|                                       |                  | 6 Croft Street for a distance of 41m in a north-easterly                                               |
| Mortimer Place                        | West             | direction                                                                                              |
| Croft Street                          | South            | From the common boundary of Number 1 and Number                                                        |
| Churchill Avenue                      | \\/aat           | 3 Croft Street for a distance of 36m in a south-easterly                                               |
|                                       | West             | direction                                                                                              |
| Churchill Avenue                      | East             | From a point 6m north of the southern boundary of                                                      |
|                                       |                  | Number 8 Beech Terrace for a distance of 11m in a                                                      |
| Mortimer Place                        | Foot             | north-easterly direction                                                                               |
| Mortimer Place                        | East             | From the southern boundary of Number 5 Churchill Avenue for a distance of 20m in a southerly direction |
| Junction of Mortimer Street, Mort     | imer Place and   |                                                                                                        |
| Mortimer Street                       | North            | From a point 13m west of the eastern boundary of the                                                   |
|                                       |                  | Bowling Green for a distance of 32m in an easterly                                                     |
| Alderman's Meadow                     | West             | direction                                                                                              |
| Mortimer Street                       | South            | From a point 8m east of the common boundary of                                                         |
|                                       |                  | Number 5 and Number 3 Mortimer Street for a                                                            |
| Mortimer Place                        | West             | distance of 39m in a south-easterly direction                                                          |
| Mortimer Street                       | East             | From the southern boundary of Number 6 Alderman's                                                      |
| Alderman's Meadow                     | East             | Meadow for a distance of 37m in a southerly direction                                                  |
| Junction of Croft Street and Wign     |                  |                                                                                                        |
| Wigmore Street                        | East             | From a point 10m south of the common boundary of                                                       |
| S                                     |                  | Number 2 and Number 4 Wigmore Street for a                                                             |
| Croft Street                          | North            | distance of 33m in a south-easterly direction                                                          |
| Wigmore Street                        | West             | From the common boundary of Number 13 and                                                              |
| S                                     |                  | Number 15 Wigmore Street for a distance of 37m in a                                                    |
|                                       |                  | south-westerly direction                                                                               |
| <b>Westernmost Junction of Church</b> | ill Avenue and   |                                                                                                        |
| Croft Street                          | South            | From its junction with Churchill Avenue to a point 13m                                                 |
|                                       |                  | east of its junction with Churchill Avenue                                                             |
| Croft Street                          | South            | From its junction with Churchill Avenue for a distance                                                 |
|                                       |                  | of 51m in a westerly direction (into Wigmore Street)                                                   |
| Churchill Avenue                      | West             | From its junction with Croft Street to a point 19m south                                               |
|                                       |                  | of its junction with Croft Street                                                                      |
| Churchill Avenue                      | East             | From its junction with Croft Street to a point 21m south                                               |
|                                       |                  | of its junction with Croft Street                                                                      |
| Junction of Mortimer Street and V     | Vigmore Street   |                                                                                                        |
|                                       |                  |                                                                                                        |

| Mortimer Street                   | South                | From its junction with Wigmore Street to a point 10m   |
|-----------------------------------|----------------------|--------------------------------------------------------|
|                                   |                      | west of its junction with Wigmore Street               |
| Mortimer Street                   | South                | From its junction with Wigmore Street to a point 10m   |
|                                   |                      | east of its junction with Wigmore Street               |
| Wigmore Street                    | East                 | From its junction with Mortimer Street to a point 10m  |
|                                   |                      | south of its junction with Mortimer Street             |
| Wigmore Street                    | West                 | From its junction with Mortimer Street to a point 10m  |
| S .                               |                      | south of its junction with Mortimer Street             |
| <b>Junction of Churchill Aven</b> | ue and George Street |                                                        |
| Churchill Avenue                  | South                | From its junction with George Street to a point 4m     |
|                                   |                      | east of its junction with George Street                |
| Churchill Avenue                  | South                | From its junction with George Street to a point 8m     |
|                                   |                      | west of its junction with George Street                |
| George Street                     | West                 | From its junction with Churchill Avenue to a point 10m |
|                                   |                      | south of its junction with Churchill Avenue            |
| George Street                     | Eat                  | From its junction with Churchill Avenue to a point 10m |
|                                   |                      | south of its junction with Churchill Avenue            |
| Junction of Elm Close and         | Hereford Road        | •                                                      |
| Hereford Road                     | West                 | From its junction with Elm Close to a point 10m north  |
|                                   |                      | of its junction with Elm Close                         |
| Hereford Road                     | West                 | From its junction with Elm Close to a point 10m south  |
|                                   |                      | of its junction with Elm Close                         |
| Elm Close                         | South                | From its junction with Hereford Road to a point 18m    |
|                                   |                      | west of its junction with Hereford Road                |
| Elm Close                         | North                | From its junction with Hereford Road to a point 17m    |
|                                   |                      | west of its junction with Hereford Road                |

Schedule 1

Prohibition of Waiting at Any Time (Double Yellow Line) Restrictions

| Column 1                | Column 2            | Column 3                                                                                                                     |
|-------------------------|---------------------|------------------------------------------------------------------------------------------------------------------------------|
| Road                    | Side                | Description                                                                                                                  |
| South Street            |                     |                                                                                                                              |
| South Street            | West                | From a point at its junction with Churchill Avenue for a distance of 3m in a southerly direction                             |
| Churchill Avenue        |                     |                                                                                                                              |
| Churchill Avenue        | North               | From its junction with South Street for a distance of 32m in a westerly direction                                            |
| Churchill Avenue        | North               | From a point 43m west of its junction with South Street for a distance of 34m in a westerly direction                        |
| Churchill Avenue        | South               | From its junction with South Street for a distance of 21m in a westerly direction                                            |
| Churchill Avenue        | South               | From a point 36m west of its junction with South Street for a distance of 6m in a westerly direction                         |
| Churchill Avenue        | South               | From a point 70m west of its junction with South Street for a distance of 16m in a south-westerly direction                  |
| Easternmost Junction of | f Croft Street, Moi | rtimer Place and Churchill Avenue                                                                                            |
| Croft Street            | North               | From the common boundary of Number 4 and Number 6 Croft Street for a                                                         |
| Mortimer Place          | West                | distance of 41m in a north-easterly direction                                                                                |
| Croft Street            | South               | From the common boundary of Number 1 and Number 3 Croft Street for a                                                         |
| Churchill Avenue        | West                | distance of 36m in a south-easterly direction                                                                                |
| Churchill Avenue        | East                | From a point 6m north of the southern boundary of Number 8 Beech Terrace for a distance of 11m in a north-easterly direction |
| Mortimer Place          | East                | From the southern boundary of Number 5 Churchill Avenue for a distance of 20m in a southerly direction                       |
| Junction of Mortimer St | reet, Mortimer Pla  | ce and Alderman's Meadow                                                                                                     |
| Mortimer Street         | North               | From a point 13m west of the eastern                                                                                         |
| Alderman's Meadow       | West                | boundary of the Bowling Green for a distance of 32m in an easterly direction                                                 |
| Mortimer Street         | South               | From a point 8m east of the common boundary of Number 5 and Number 3                                                         |
| Mortimer Place          | West                | Mortimer Street for a distance of 39m i<br>a south-easterly direction                                                        |
| Mortimer Street         | East                | From the southern boundary of Number                                                                                         |
| Alderman's Meadow       | East                | 6 Alderman's Meadow for a distance of 37m in a southerly direction                                                           |

| Wigmore Street        | East             | From a point 10m south of the common boundary of Number 2 and Number 4                                                                                                                                                                                                                                                                                                                                                                                                                                                                                                                                                                                                                                                                                                                                                                                                                                                                                                                                                                                                                                                                                                                                                                                                                                                                                                                                                                                                                                                                                                                                                                                                                                                                                                                                                                                                                                                                                                                                                                                                                                                         |
|-----------------------|------------------|--------------------------------------------------------------------------------------------------------------------------------------------------------------------------------------------------------------------------------------------------------------------------------------------------------------------------------------------------------------------------------------------------------------------------------------------------------------------------------------------------------------------------------------------------------------------------------------------------------------------------------------------------------------------------------------------------------------------------------------------------------------------------------------------------------------------------------------------------------------------------------------------------------------------------------------------------------------------------------------------------------------------------------------------------------------------------------------------------------------------------------------------------------------------------------------------------------------------------------------------------------------------------------------------------------------------------------------------------------------------------------------------------------------------------------------------------------------------------------------------------------------------------------------------------------------------------------------------------------------------------------------------------------------------------------------------------------------------------------------------------------------------------------------------------------------------------------------------------------------------------------------------------------------------------------------------------------------------------------------------------------------------------------------------------------------------------------------------------------------------------------|
| Croft Street          | North            | Wigmore Street for a distance of 33m in a south-easterly direction                                                                                                                                                                                                                                                                                                                                                                                                                                                                                                                                                                                                                                                                                                                                                                                                                                                                                                                                                                                                                                                                                                                                                                                                                                                                                                                                                                                                                                                                                                                                                                                                                                                                                                                                                                                                                                                                                                                                                                                                                                                             |
| Wigmore Street        | West             | From the common boundary of Number 13 and Number 15 Wigmore Street for a distance of 37m in a south-westerly direction                                                                                                                                                                                                                                                                                                                                                                                                                                                                                                                                                                                                                                                                                                                                                                                                                                                                                                                                                                                                                                                                                                                                                                                                                                                                                                                                                                                                                                                                                                                                                                                                                                                                                                                                                                                                                                                                                                                                                                                                         |
| Westernmost Junction  | of Churchill Ave | nue and Croft Street                                                                                                                                                                                                                                                                                                                                                                                                                                                                                                                                                                                                                                                                                                                                                                                                                                                                                                                                                                                                                                                                                                                                                                                                                                                                                                                                                                                                                                                                                                                                                                                                                                                                                                                                                                                                                                                                                                                                                                                                                                                                                                           |
| Croft Street          | South            | From its junction with Churchill Avenue to a point 13m east of its junction with Churchill Avenue                                                                                                                                                                                                                                                                                                                                                                                                                                                                                                                                                                                                                                                                                                                                                                                                                                                                                                                                                                                                                                                                                                                                                                                                                                                                                                                                                                                                                                                                                                                                                                                                                                                                                                                                                                                                                                                                                                                                                                                                                              |
| Croft Street          | South            | From its junction with Churchill Avenue for a distance of 51m in a westerly direction (into Wigmore Street)                                                                                                                                                                                                                                                                                                                                                                                                                                                                                                                                                                                                                                                                                                                                                                                                                                                                                                                                                                                                                                                                                                                                                                                                                                                                                                                                                                                                                                                                                                                                                                                                                                                                                                                                                                                                                                                                                                                                                                                                                    |
| Churchill Avenue      | West             | From its junction with Croft Street to a point 19m south of its junction with Croft Street                                                                                                                                                                                                                                                                                                                                                                                                                                                                                                                                                                                                                                                                                                                                                                                                                                                                                                                                                                                                                                                                                                                                                                                                                                                                                                                                                                                                                                                                                                                                                                                                                                                                                                                                                                                                                                                                                                                                                                                                                                     |
| Churchill Avenue      | East             | From its junction with Croft Street to a point 21m south of its junction with Croft Street                                                                                                                                                                                                                                                                                                                                                                                                                                                                                                                                                                                                                                                                                                                                                                                                                                                                                                                                                                                                                                                                                                                                                                                                                                                                                                                                                                                                                                                                                                                                                                                                                                                                                                                                                                                                                                                                                                                                                                                                                                     |
| Junction of Mortimer  | Street and Wigmo | re Street                                                                                                                                                                                                                                                                                                                                                                                                                                                                                                                                                                                                                                                                                                                                                                                                                                                                                                                                                                                                                                                                                                                                                                                                                                                                                                                                                                                                                                                                                                                                                                                                                                                                                                                                                                                                                                                                                                                                                                                                                                                                                                                      |
| Mortimer Street       | South            | From its junction with Wigmore Street to a point 10m west of its junction with Wigmore Street                                                                                                                                                                                                                                                                                                                                                                                                                                                                                                                                                                                                                                                                                                                                                                                                                                                                                                                                                                                                                                                                                                                                                                                                                                                                                                                                                                                                                                                                                                                                                                                                                                                                                                                                                                                                                                                                                                                                                                                                                                  |
| Mortimer Street       | South            | From its junction with Wigmore Street to a point 10m east of its junction with Wigmore Street                                                                                                                                                                                                                                                                                                                                                                                                                                                                                                                                                                                                                                                                                                                                                                                                                                                                                                                                                                                                                                                                                                                                                                                                                                                                                                                                                                                                                                                                                                                                                                                                                                                                                                                                                                                                                                                                                                                                                                                                                                  |
| Wigmore Street        | East             | From its junction with Mortimer Street to a point 10m south of its junction with Mortimer Street                                                                                                                                                                                                                                                                                                                                                                                                                                                                                                                                                                                                                                                                                                                                                                                                                                                                                                                                                                                                                                                                                                                                                                                                                                                                                                                                                                                                                                                                                                                                                                                                                                                                                                                                                                                                                                                                                                                                                                                                                               |
| Wigmore Street        | West             | From its junction with Mortimer Street to a point 10m south of its junction with Mortimer Street                                                                                                                                                                                                                                                                                                                                                                                                                                                                                                                                                                                                                                                                                                                                                                                                                                                                                                                                                                                                                                                                                                                                                                                                                                                                                                                                                                                                                                                                                                                                                                                                                                                                                                                                                                                                                                                                                                                                                                                                                               |
| Junction of Churchill | Avenue and Geor  | ge Street                                                                                                                                                                                                                                                                                                                                                                                                                                                                                                                                                                                                                                                                                                                                                                                                                                                                                                                                                                                                                                                                                                                                                                                                                                                                                                                                                                                                                                                                                                                                                                                                                                                                                                                                                                                                                                                                                                                                                                                                                                                                                                                      |
| Churchill Avenue      | South            | From its junction with George Street to a point 4m east of its junction with George Street                                                                                                                                                                                                                                                                                                                                                                                                                                                                                                                                                                                                                                                                                                                                                                                                                                                                                                                                                                                                                                                                                                                                                                                                                                                                                                                                                                                                                                                                                                                                                                                                                                                                                                                                                                                                                                                                                                                                                                                                                                     |
| Churchill Avenue      | South            | From its junction with George Street to a point 8m west of its junction with George Street                                                                                                                                                                                                                                                                                                                                                                                                                                                                                                                                                                                                                                                                                                                                                                                                                                                                                                                                                                                                                                                                                                                                                                                                                                                                                                                                                                                                                                                                                                                                                                                                                                                                                                                                                                                                                                                                                                                                                                                                                                     |
| George Street         | West             | From its junction with Churchill Avenue to a point 10m south of its junction with Churchill Avenue                                                                                                                                                                                                                                                                                                                                                                                                                                                                                                                                                                                                                                                                                                                                                                                                                                                                                                                                                                                                                                                                                                                                                                                                                                                                                                                                                                                                                                                                                                                                                                                                                                                                                                                                                                                                                                                                                                                                                                                                                             |
| George Street         | Eat              | From its junction with Churchill Avenue to a point 10m south of its junction with Churchill Avenue                                                                                                                                                                                                                                                                                                                                                                                                                                                                                                                                                                                                                                                                                                                                                                                                                                                                                                                                                                                                                                                                                                                                                                                                                                                                                                                                                                                                                                                                                                                                                                                                                                                                                                                                                                                                                                                                                                                                                                                                                             |
| Junction of Elm Close | and Hereford Ro  | The state of the s |
| Hereford Road         | West             | From its junction with Elm Close to a point 10m north of its junction with Elm Close                                                                                                                                                                                                                                                                                                                                                                                                                                                                                                                                                                                                                                                                                                                                                                                                                                                                                                                                                                                                                                                                                                                                                                                                                                                                                                                                                                                                                                                                                                                                                                                                                                                                                                                                                                                                                                                                                                                                                                                                                                           |
| Hereford Road         | West             | From its junction with Elm Close to a point 10m south of its junction with Elm Close                                                                                                                                                                                                                                                                                                                                                                                                                                                                                                                                                                                                                                                                                                                                                                                                                                                                                                                                                                                                                                                                                                                                                                                                                                                                                                                                                                                                                                                                                                                                                                                                                                                                                                                                                                                                                                                                                                                                                                                                                                           |

| Elm Close | South | From its junction with Hereford Road to a point 18m west of its junction with Hereford Road |
|-----------|-------|---------------------------------------------------------------------------------------------|
| Elm Close | North | From its junction with Hereford Road to a point 17m west of its junction with Hereford Road |