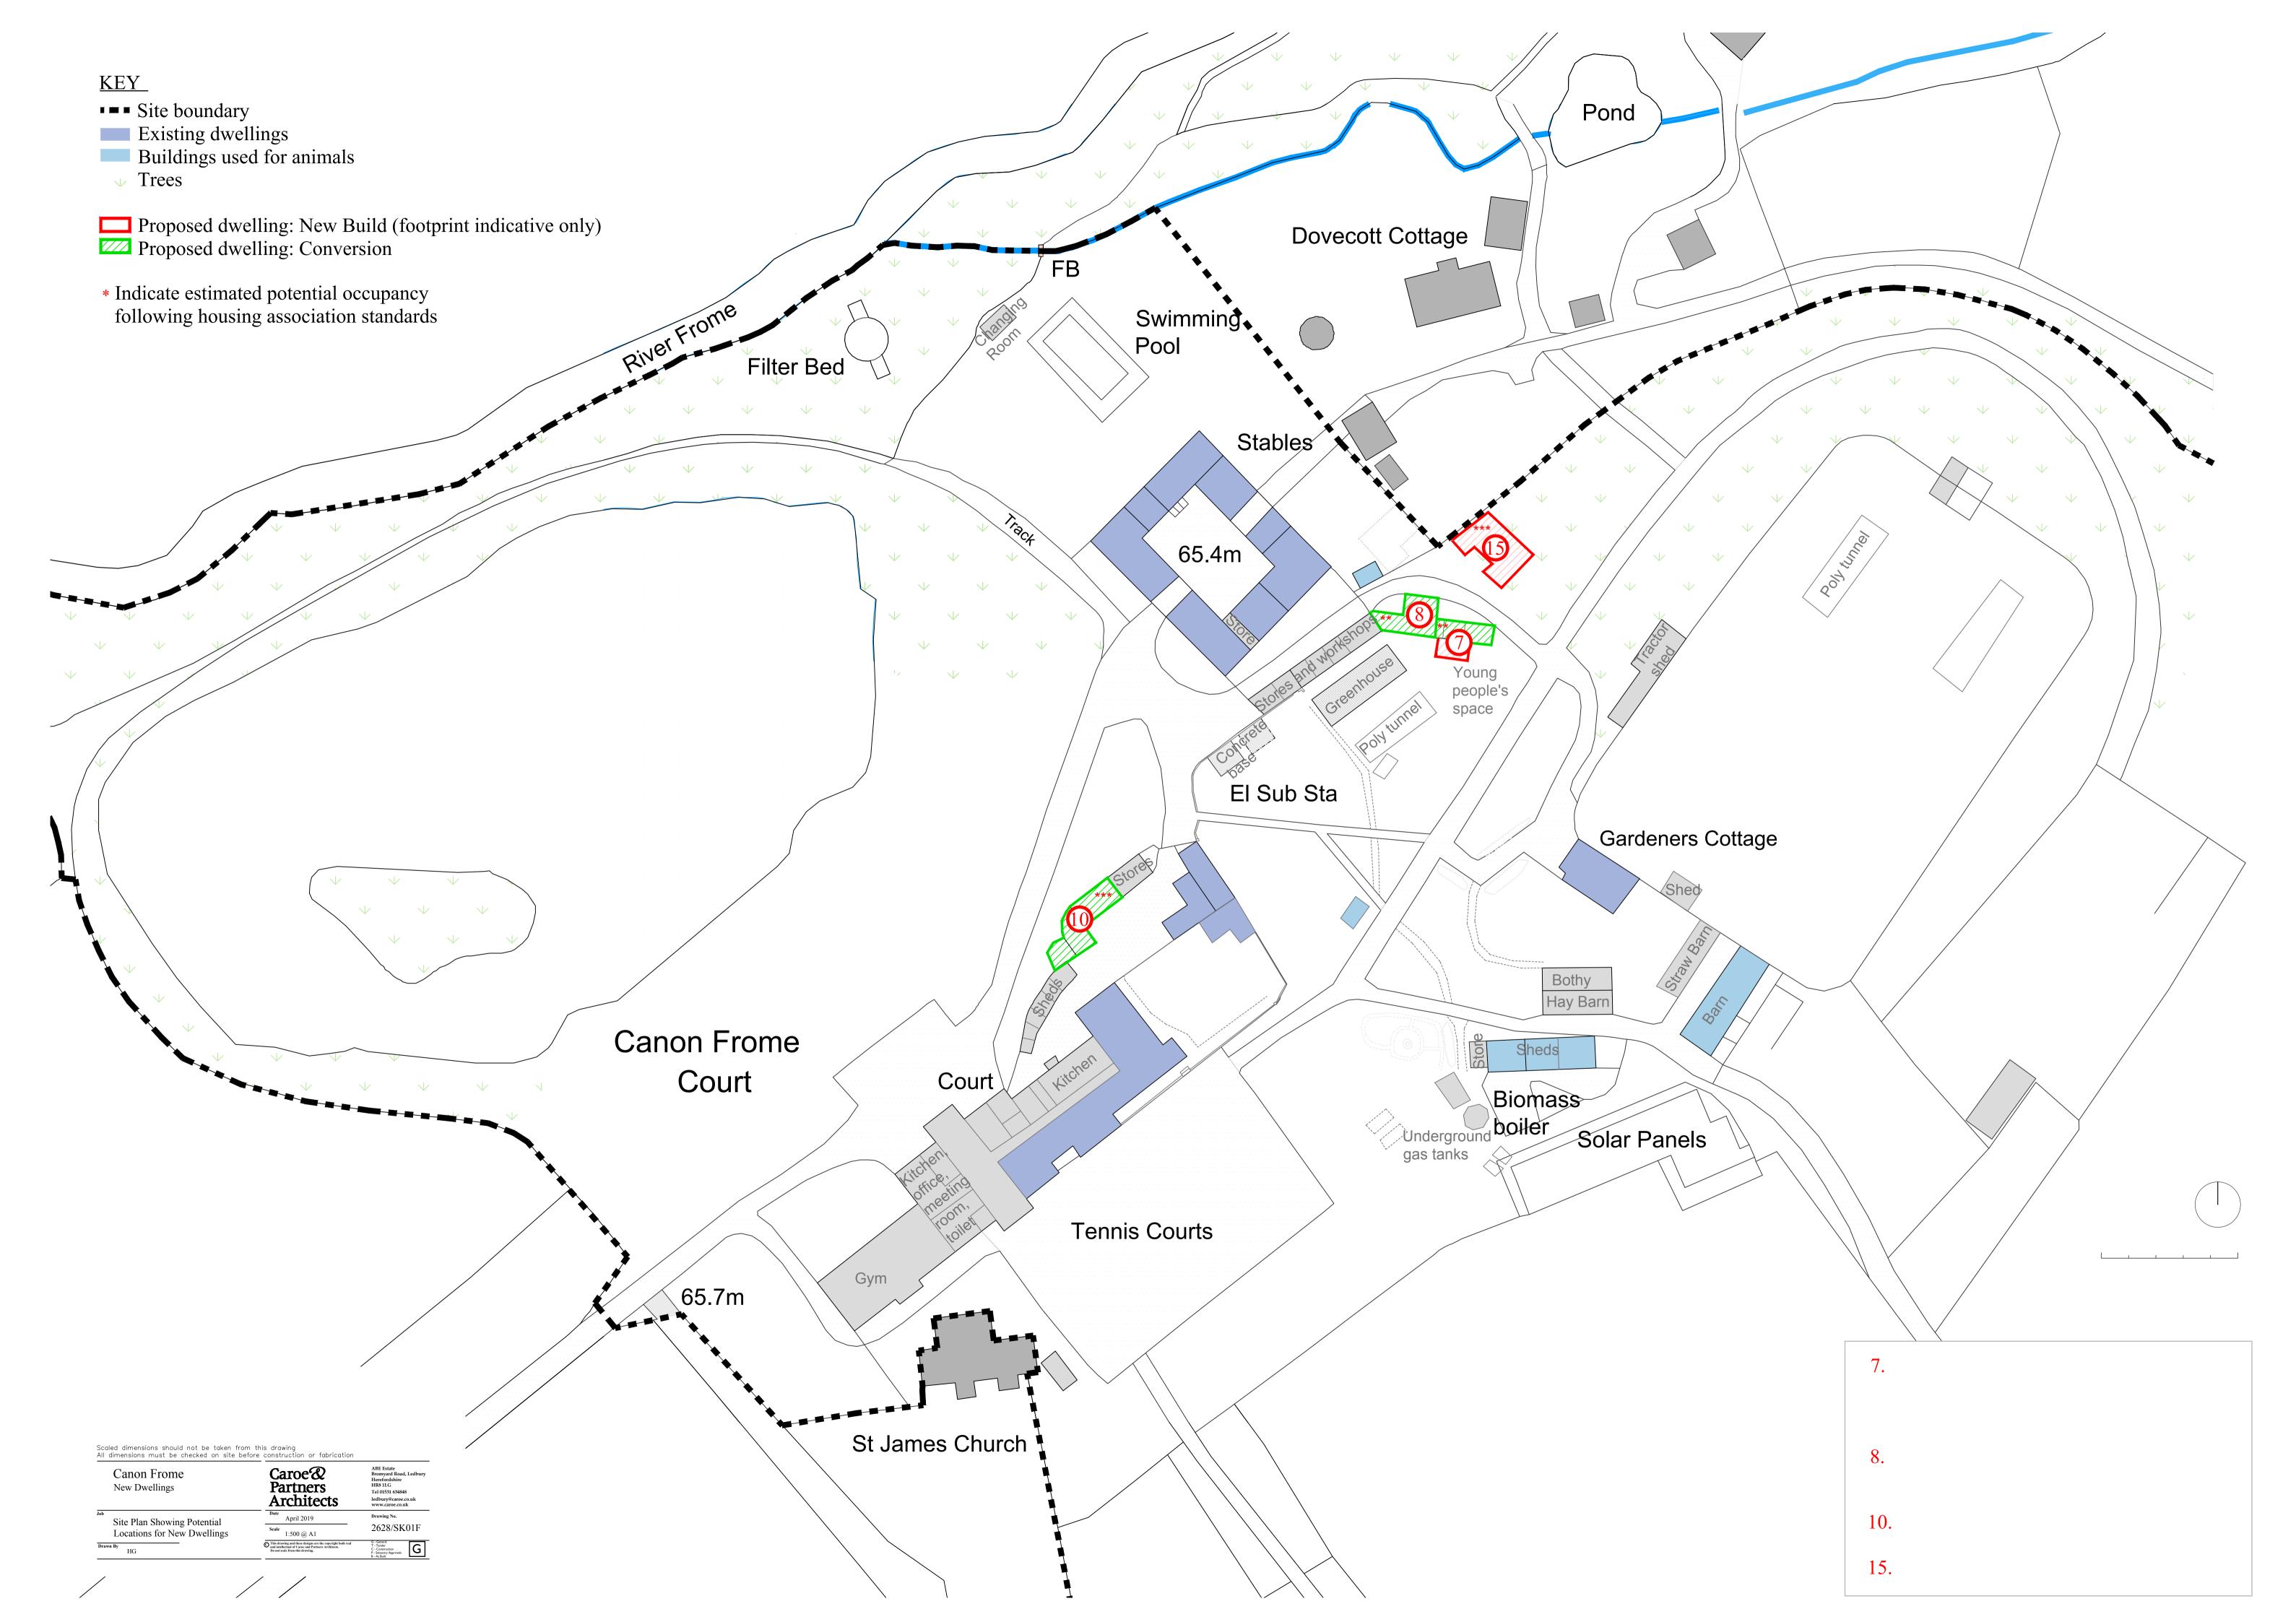

Please find answers below from the Parish Council and Herefordshire Council.

Two maps are attached to answer to your question 1.

Map 1. The map showing Canon Frome Court boundary.

Map 2. There is a detailed map of where the areas of conversion and new development at Canon Frome Court will go.