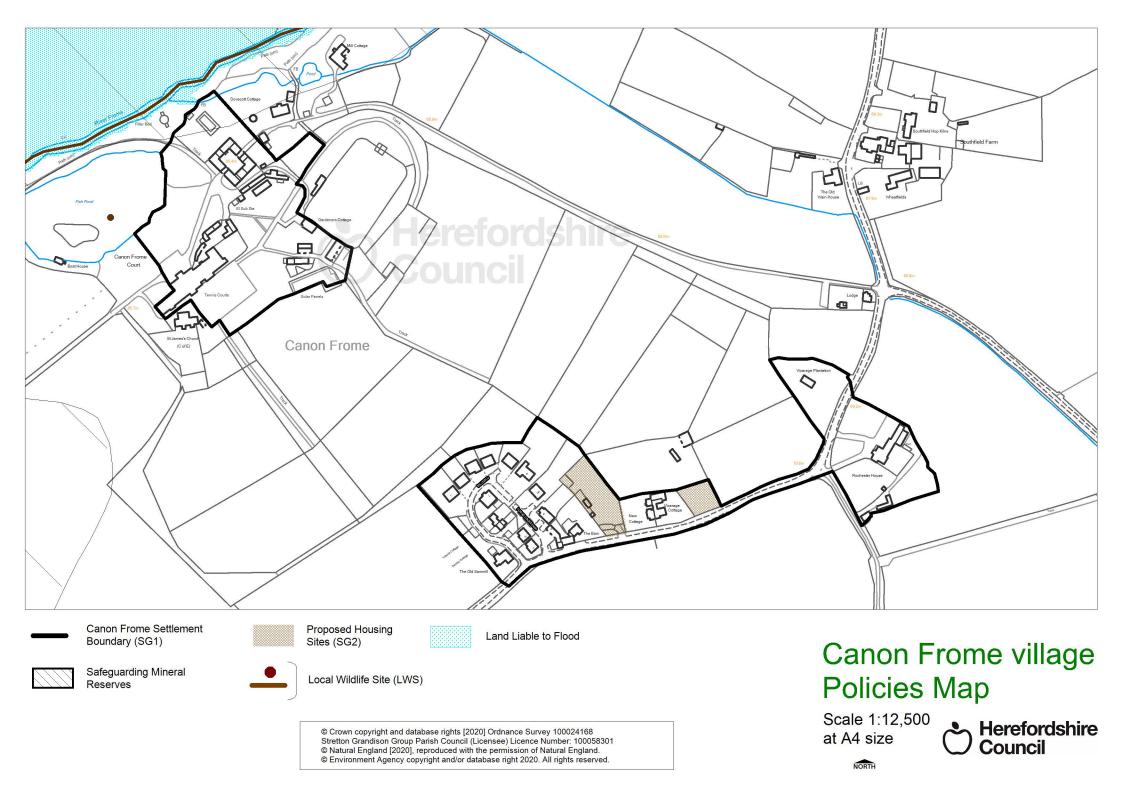

Please find answers below from the Parish Council and Herefordshire Council.

Two maps are attached to answer to your question 1.

Map 1. The map showing Canon Frome Court boundary.

Map 2. There is a detailed map of where the areas of conversion and new development at Canon Frome Court will go.