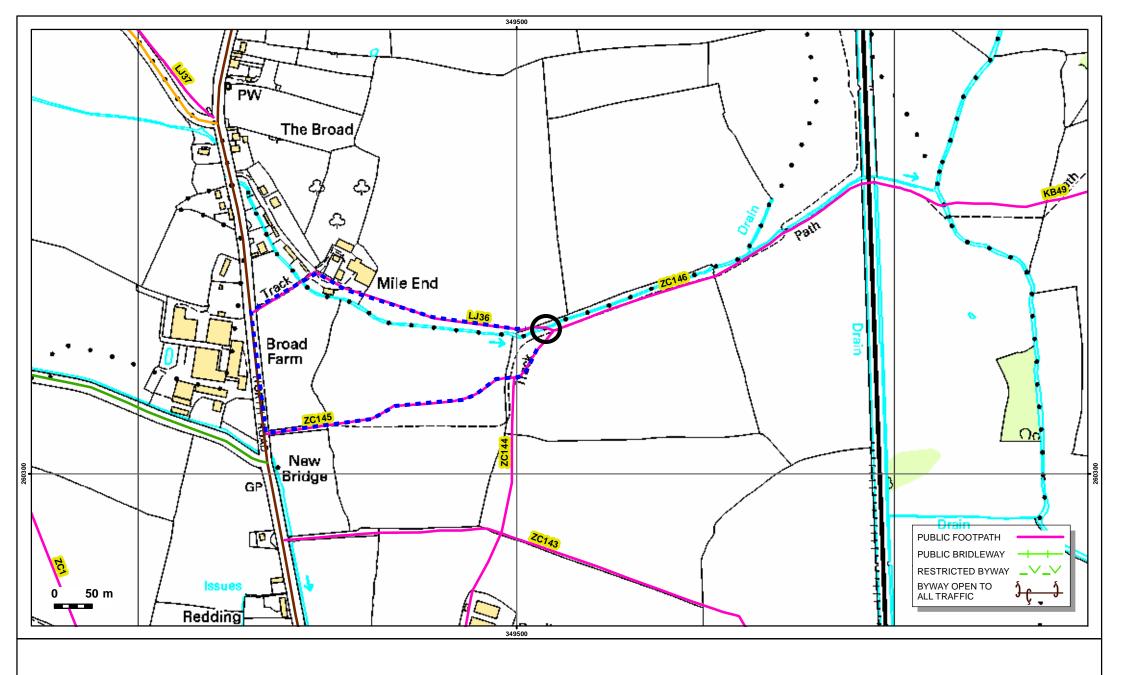

LOCATION PLAN- Public footpath ZC146 Temporary Closure

**SCALE 1: 5000** 

Balfour Beatty Living Places Unit 3, Thorn Business Park Rotherwas Industrial Estate Hereford HR2 6JT

Reproduced from Ordnance Survey mapping with the permission of the Controller of Her Majesty's Stationery Office. ©Crown Copyright and database rights 2013 Ordnance Survey 100024168. Unauthorised reproduction infringes Crown copyright and may lead to prosecution or civil proceedings. This information is based on that currently available to the County of Herefordshire District Council from the Definitive map and Statement and other public records. It is given on the strict understanding that neither the Council nor any of its officers will be responsible for the accuracy of this information or accept any liability whatsoever for any error or omission therein for any loss or damage arising from interpretation or use of the information supplied. The inquirer should rely on the results of their own investigation. © Natural England copyright 2013. Copyright © and database right Crown Copyright and database rights.