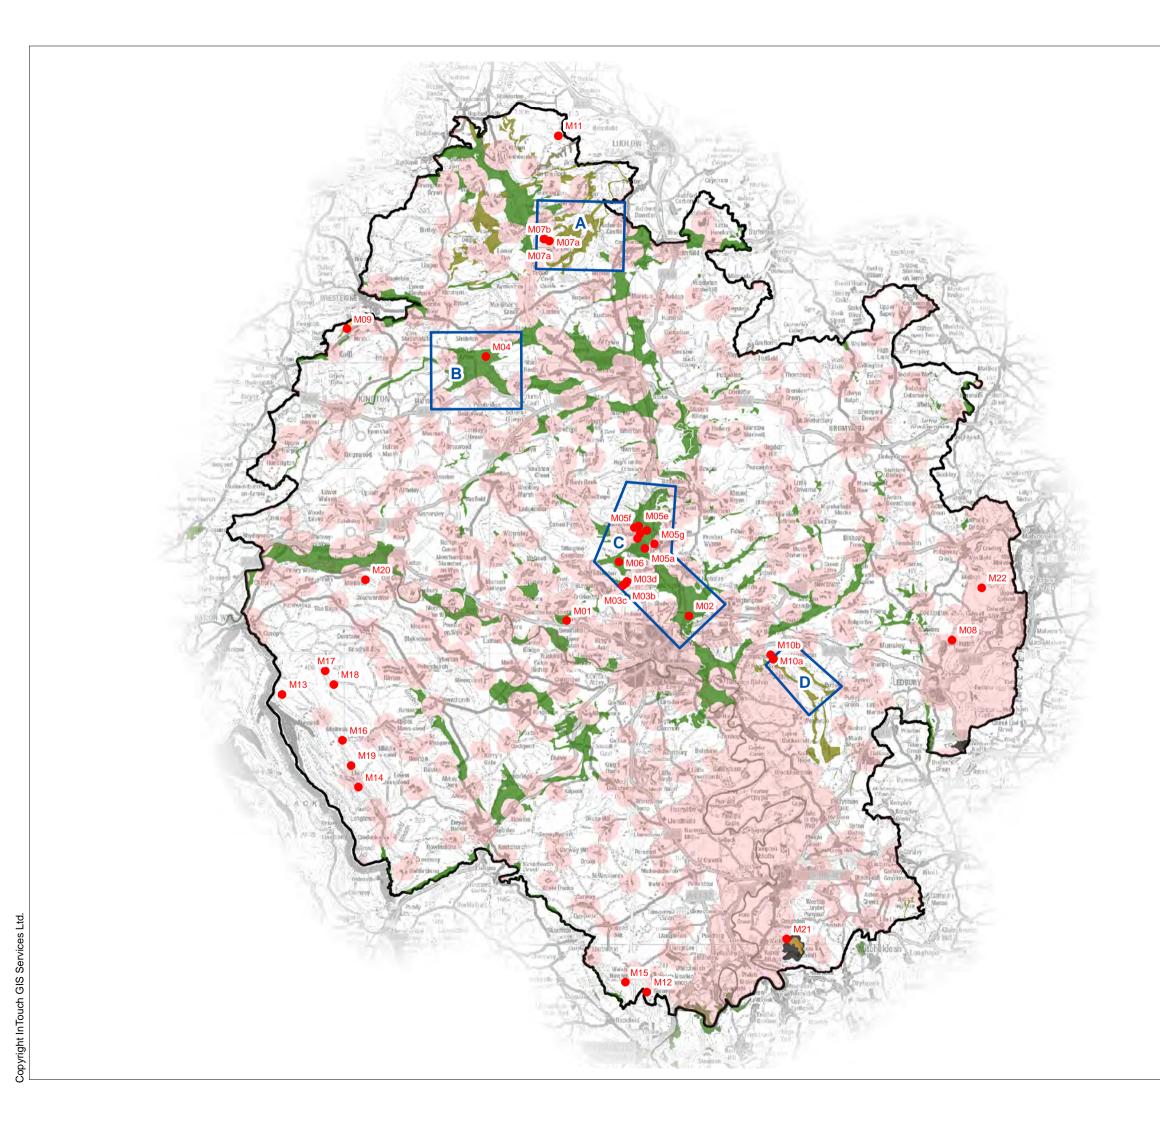

#### Figure C.1 Mineral resources in Herefordshire

#### **Mineral Reserves**

Limestone (including dolomite)

Sandstone: Pre-Cambrian, Ordovician, Silurian Greywacke

Superficial sand/gravel