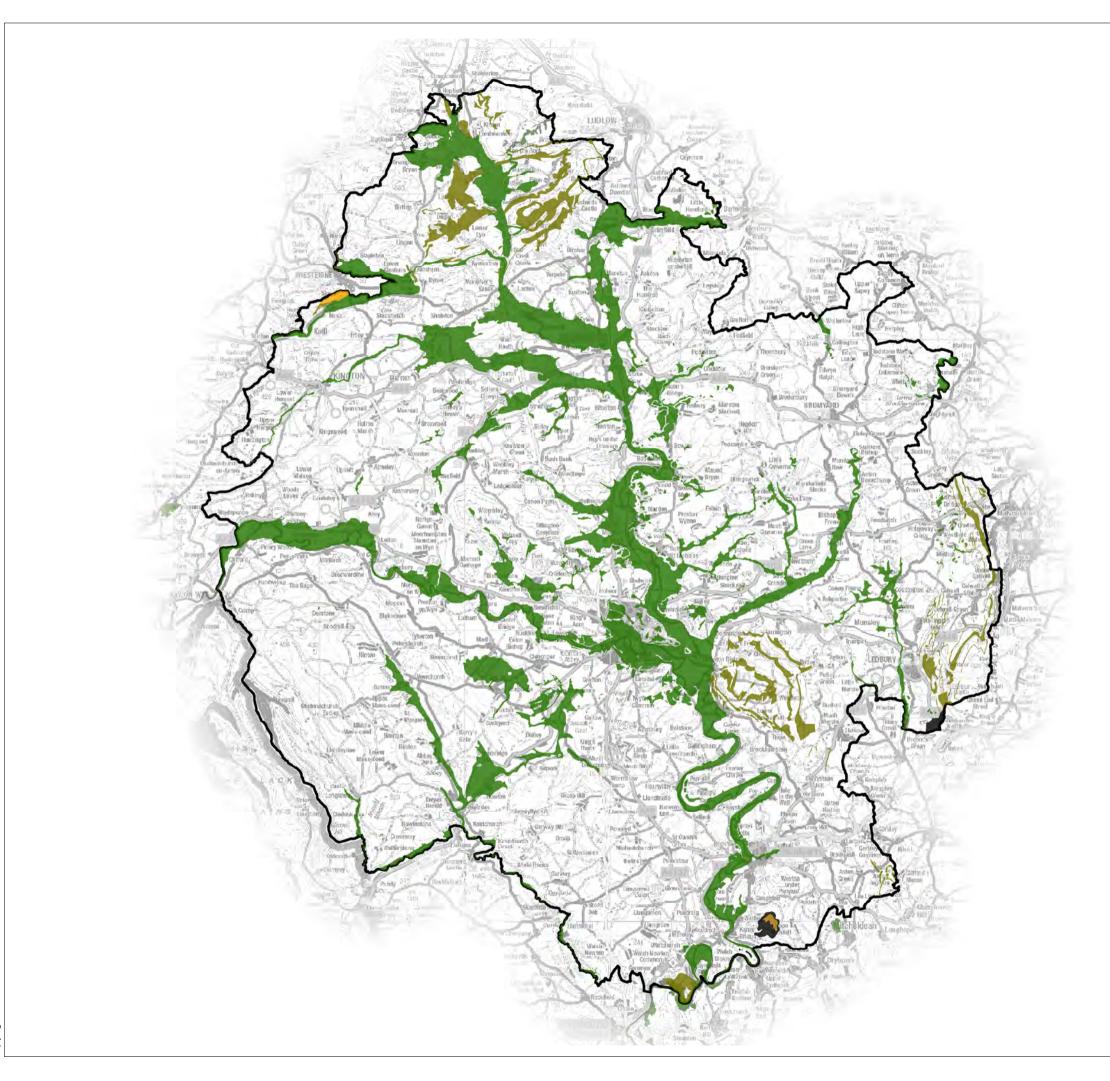

#### Figure C.1 Mineral resources in Herefordshire

#### **Mineral Reserves**

Limestone (including dolomite)

Sandstone: Pre-Cambrian, Ordovician, Silurian Greywacke

Superficial sand/gravel