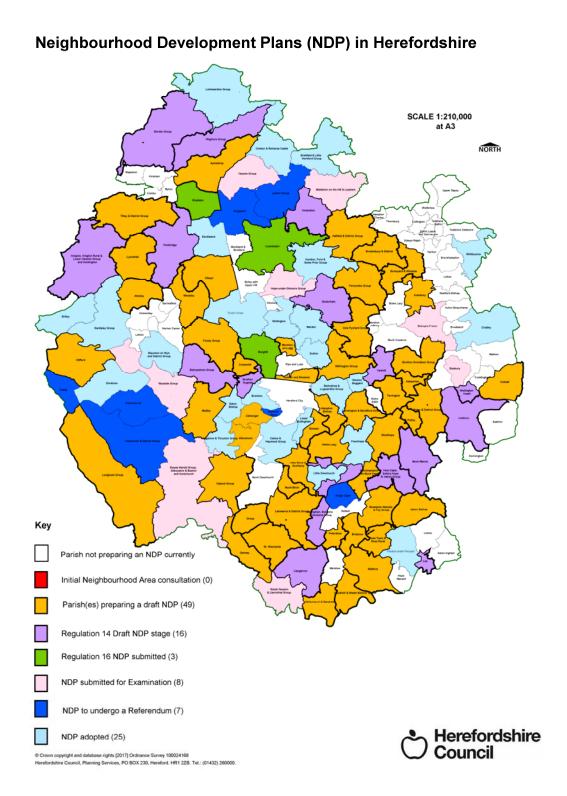

## **Neighbourhood Planning in Herefordshire**

- 9.1 The Localism Act 2011 has introduced a new tier of plan-making opportunities for parish councils who will be able to prepare Neighbourhood Development Plans, Neighbourhood Development Orders and Community Right to Build Orders. Within Herefordshire only town and parish councils are the responsible bodies for producing Neighbourhood Development Plans.
- 9.2 Herefordshire Council has taken a positive approach to neighbourhood planning and provides support and advice to those communities interested in producing plans to complement the Core Strategy and provide detailed policies and site allocations for parishes. Neighbourhood Development Plans were included within the review of the Local Development Scheme in 2014.
- 9.3 At September 2017, there were 108 Neighbourhood Areas designated within the County. This coverage indicates that 91% of those settlements highlighted within the Core Strategy for proportionate growth are within a parish in the process of producing additional planning policy.
- 9.4 This level of interests highlights that 84% of all Herefordshire parish councils are currently engaged in producing local level policies with their communities. This included all of the market towns. It is envisaged that new applications to designate a neighbourhood area has now passed a peak.
- 9.5 The first Neighbourhood Development Plan in Herefordshire to be made/adopted was in May 2016. At date 29 Neighbourhood Development Plans have been made and a further 11 have reached examination. Figure 32 indicates the progress of Neighbourhood Development Plans as they move towards submission and adoption.
- 9.6 A map showing those parishes currently producing a neighbourhood development plan can be seen on the Council website at <a href="https://www.herefordshire.gov.uk/planning-and-building-control/neighbourhood-planning/submitted-neighbourhood-areas-and-plans">https://www.herefordshire.gov.uk/planning-and-building-control/neighbourhood-planning/submitted-neighbourhood-areas-and-plans</a>. However Figure 33 below indicates the position as of September 2017.

Figure 33: Neighbourhood Area coverage in Herefordshire