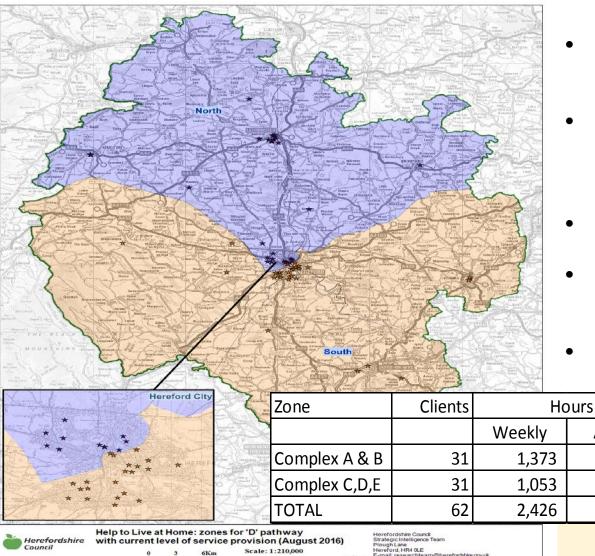

# "O" Pathway

There was not a preferred map option or optimum number of zones, key feedback included :

- The majority supported a zonal model for the delivery of the 'O' pathway.
- Business viability for providers ranged from 700 - 2000+ hours per week.
- A key risk around zoning is the lack of recognition for protecting diversity of supply market and promoting maximum choice available.
- We need to understand the current picture, along with strengths and weaknesses across the county.
- Support for between 1 and 3 providers per lot.

| The second                                                                                                                                                                                                                                              | And | A STANDY |        |         |           |            |
|--------------------------------------------------------------------------------------------------------------------------------------------------------------------------------------------------------------------------------------------------------------------------------------------------------------------------------------------------------------------------------------------------------------------------------------------------------------------------------------------------------------------------------------------------------------------------------------------------------------------------------------------------------------------------------------------------------------------------------------------------------------------------------------------------------------------------------------------------------------------------------------------------------------------------------------------------------------------------------------------------------------------------------------------------------------------------------------------------------------------------------------------------------------------------------------------------------------------------------------------------------------------------------------------------------------------------------------------------------------------------------------------------------------------------------------------------------------------------------------------------------------------------------------------------------------------------------------------------------------------------------------------------------------------------------------------------------------------------------------------------------------------------------------------------------------------------------------------------------------------------------------------------------------------------------------------------------------------------------------------------------------------------------------------------------------------------------------------------------------------------------|-----------------------------------------|----------|--------|---------|-----------|------------|
| Hereford City                                                                                                                                                                                                                                                                                                                                                                                                                                                                                                                                                                                                                                                                                                                                                                                                                                                                                                                                                                                                                                                                                                                                                                                                                                                                                                                                                                                                                                                                                                                                                                                                                                                                                                                                                                                                                                                                                                                                                                                                                                                                                                                  | Zone                                    | Clients  | Hours  |         | Costs (£) |            |
|                                                                                                                                                                                                                                                                                                                                                                                                                                                                                                                                                                                                                                                                                                                                                                                                                                                                                                                                                                                                                                                                                                                                                                                                                                                                                                                                                                                                                                                                                                                                                                                                                                                                                                                                                                                                                                                                                                                                                                                                                                                                                                                                |                                         |          | Weekly | Annual  | Weekly    | Annual     |
| Si to and the second se | A                                       | 179      | 2,267  | 117,894 | 31,710    | 1,648,941  |
|                                                                                                                                                                                                                                                                                                                                                                                                                                                                                                                                                                                                                                                                                                                                                                                                                                                                                                                                                                                                                                                                                                                                                                                                                                                                                                                                                                                                                                                                                                                                                                                                                                                                                                                                                                                                                                                                                                                                                                                                                                                                                                                                | В                                       | 199      | 2,565  | 133,370 | 35,240    | 1,832,480  |
|                                                                                                                                                                                                                                                                                                                                                                                                                                                                                                                                                                                                                                                                                                                                                                                                                                                                                                                                                                                                                                                                                                                                                                                                                                                                                                                                                                                                                                                                                                                                                                                                                                                                                                                                                                                                                                                                                                                                                                                                                                                                                                                                | С                                       | 169      | 1,711  | 88,982  | 25,654    | 1,333,987  |
|                                                                                                                                                                                                                                                                                                                                                                                                                                                                                                                                                                                                                                                                                                                                                                                                                                                                                                                                                                                                                                                                                                                                                                                                                                                                                                                                                                                                                                                                                                                                                                                                                                                                                                                                                                                                                                                                                                                                                                                                                                                                                                                                | D                                       | 207      | 2,692  | 139,984 | 38,070    | 1,979,661  |
| Zones for 'O' pathway                                                                                                                                                                                                                                                                                                                                                                                                                                                                                                                                                                                                                                                                                                                                                                                                                                                                                                                                                                                                                                                                                                                                                                                                                                                                                                                                                                                                                                                                                                                                                                                                                                                                                                                                                                                                                                                                                                                                                                                                                                                                                                          | E                                       | 93       | 1,427  | 74,214  | 20,318    | 1,056,557  |
| Herefordshire with current level of service provision (Augus<br>Council 0 3 9Km Scale: 1:210,000                                                                                                                                                                                                                                                                                                                                                                                                                                                                                                                                                                                                                                                                                                                                                                                                                                                                                                                                                                                                                                                                                                                                                                                                                                                                                                                                                                                                                                                                                                                                                                                                                                                                                                                                                                                                                                                                                                                                                                                                                               | TOTAL                                   | 847      | 10,662 | 554,445 | 150,993   | 7,851,626  |
| © Crown copyright and database rights (2016) Ordnance Survey (100024168)                                                                                                                                                                                                                                                                                                                                                                                                                                                                                                                                                                                                                                                                                                                                                                                                                                                                                                                                                                                                                                                                                                                                                                                                                                                                                                                                                                                                                                                                                                                                                                                                                                                                                                                                                                                                                                                                                                                                                                                                                                                       | NORTH                                   |          |        |         |           | rofordshir |