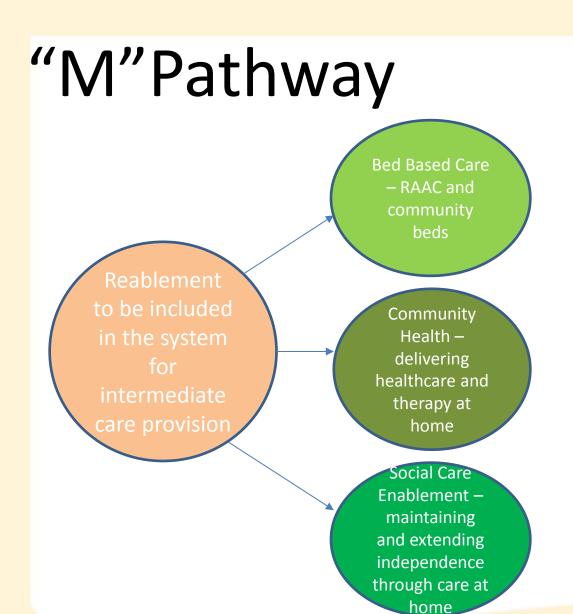

# Proposed 'New' Service

- "D" pathway north/south split 2 providers
- "O" pathway 5 zones 10-13 providers
- "M" pathway not part of the tender
- Incentivisation recognised for longer term partnerships and delivery of outcomes – financial and non-financial

- Redesign of reablement through the Herefordshire Health and Social Care system.
- Physical and Mental Health interventions and therapy provided by Health.
- Enablement to develop confidence and practical skills to carry out essential daily activities of independent daily living provided by Social Care