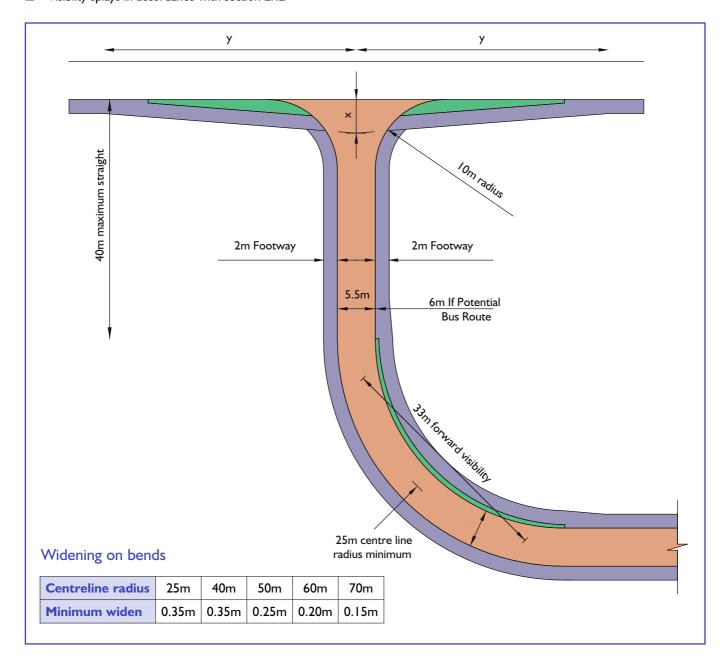

## 2.8 Major Access Roads

- Serving between 100 and 300 dwellings
- If a cul-de-sac then max 200 dwellings + emergency link required
- Design speed 20mph
- 5.5m wide carriageway, 6m if possible bus route
- 2m wide footways on both sides
- Turning areas in accordance with section 2.13
- Visibilty splays in accordance with section 2.12

## Entry Radii

| With higher category of road 10m minimum |
|------------------------------------------|
|------------------------------------------|