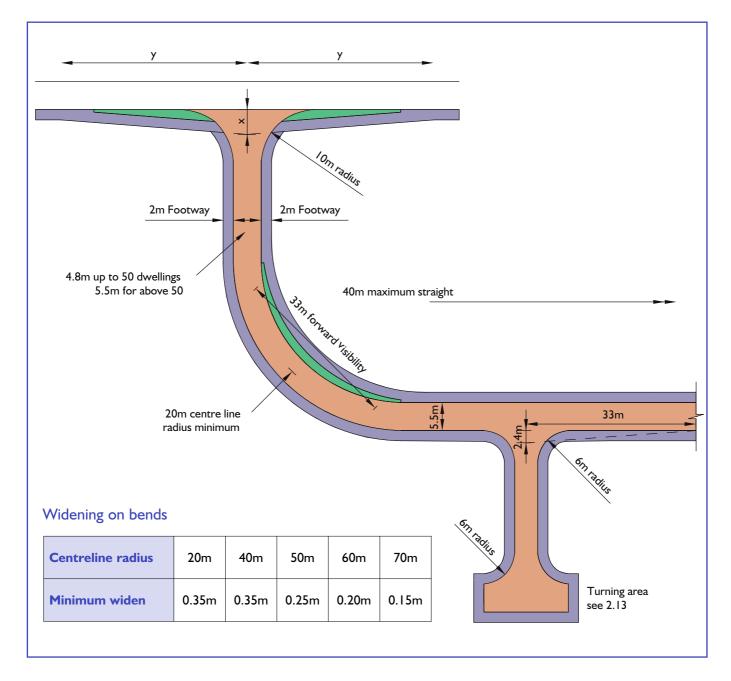

## 2.7 Minor Access Roads

- Serving up to 100 dwellings
- Design speed 20mph
- Standard carriageway width 5.5m, may be reduced to 4.8m where less than 50 houses are served
- 2m wide footways to be provided on each side where dwellings have direct access
- Turning areas in accordance with section 2.13
- Visibilty splays in accordance with section 2.12

## Entry Radii

| With major access road       | 6m minimum  |
|------------------------------|-------------|
| With higher category of road | I0m minimum |