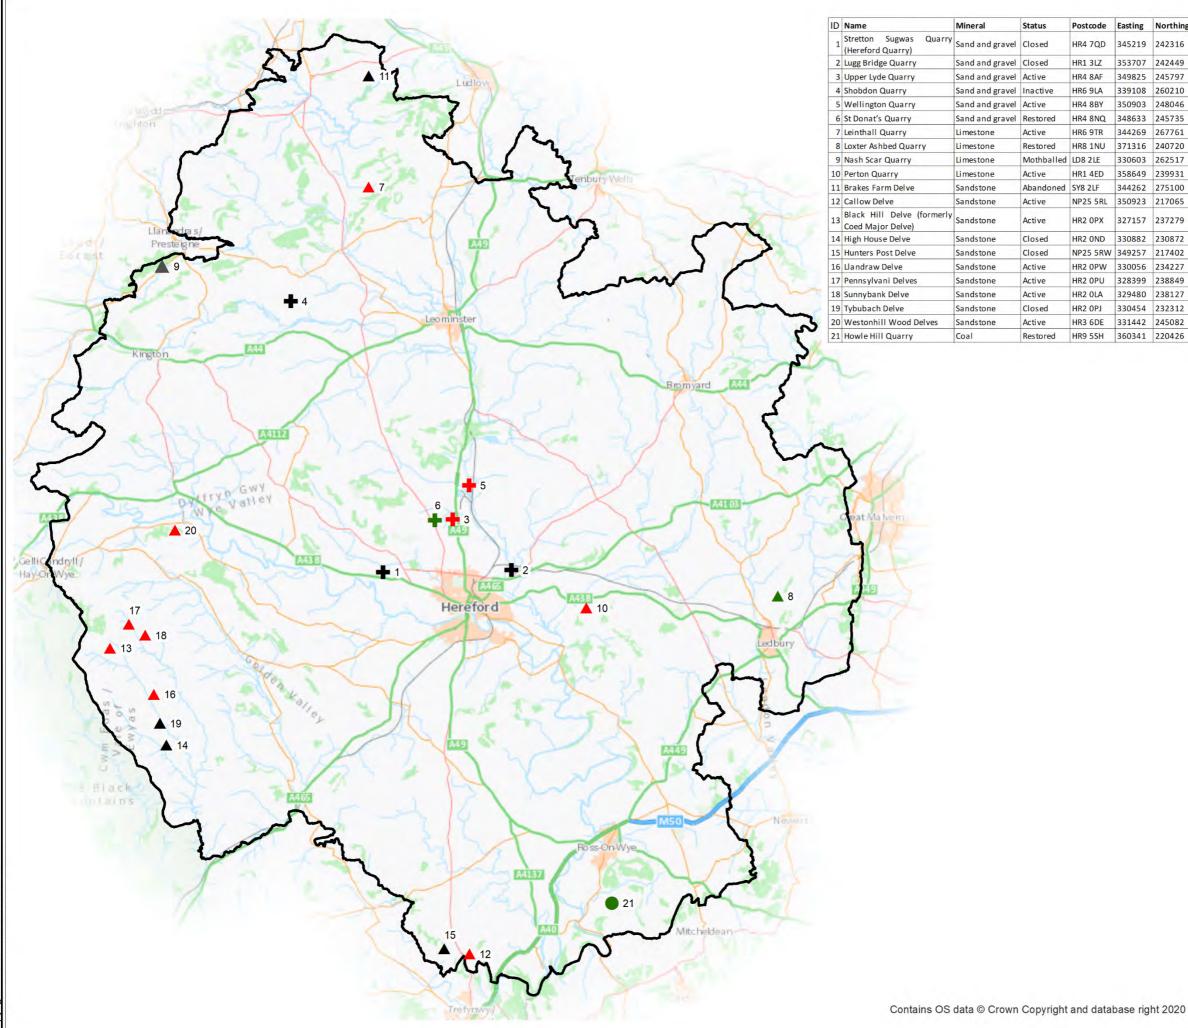

## Annex A

Figure 3 Minerals Sites, 2020

Figure 4 Waste Facilities, 2020

Figure 6 Key Diagram

Figure 7 Minerals Safeguarded Areas including Rail Heads

The contents of this document are all designed to be printed at A3.

| Northing |
|----------|
| 242316   |
| 242449   |
| 245797   |
| 260210   |
| 248046   |
| 245735   |
| 267761   |
| 240720   |
| 262517   |
| 239931   |
| 275100   |
| 217065   |
| 237279   |
| 230872   |
| 217402   |
| 234227   |
| 238849   |
| 238127   |
| 232312   |
| 245082   |
| 220426   |

#### **Herefordshire Minerals and** Waste Local Plan

Figure 3 Minerals Sites, 2020

| SitePC  |
|---------|
| HR2 6NS |
| HR2 6JT |
| HR6 OPE |
| HR6 8EA |
| HR2 6LD |
| HR8 2DP |
| HR9 7AQ |
| HR7 4QT |
| HR5 3HB |
| HR4 8DZ |
| HR2 6JT |
| HR1 3LZ |
| HR6 9LA |
| HR2 6LD |
| HR2 6NS |
| HR6 OLR |
| HR7 4QT |
| HR4 9LW |
| HR9 9BW |
| HR5 3LH |
| HR1 4SP |
| HR1 4JU |
| HR1 1TG |
| HR7 4RZ |
| HR6 OPL |
| HR2 OSU |
| HR6 9LA |
| HR6 9LB |
| HR2 8ND |
| HR3 6NT |
| HR6 9HN |
| HR6 9HR |
| SY7 OQB |
| HR9 6NB |