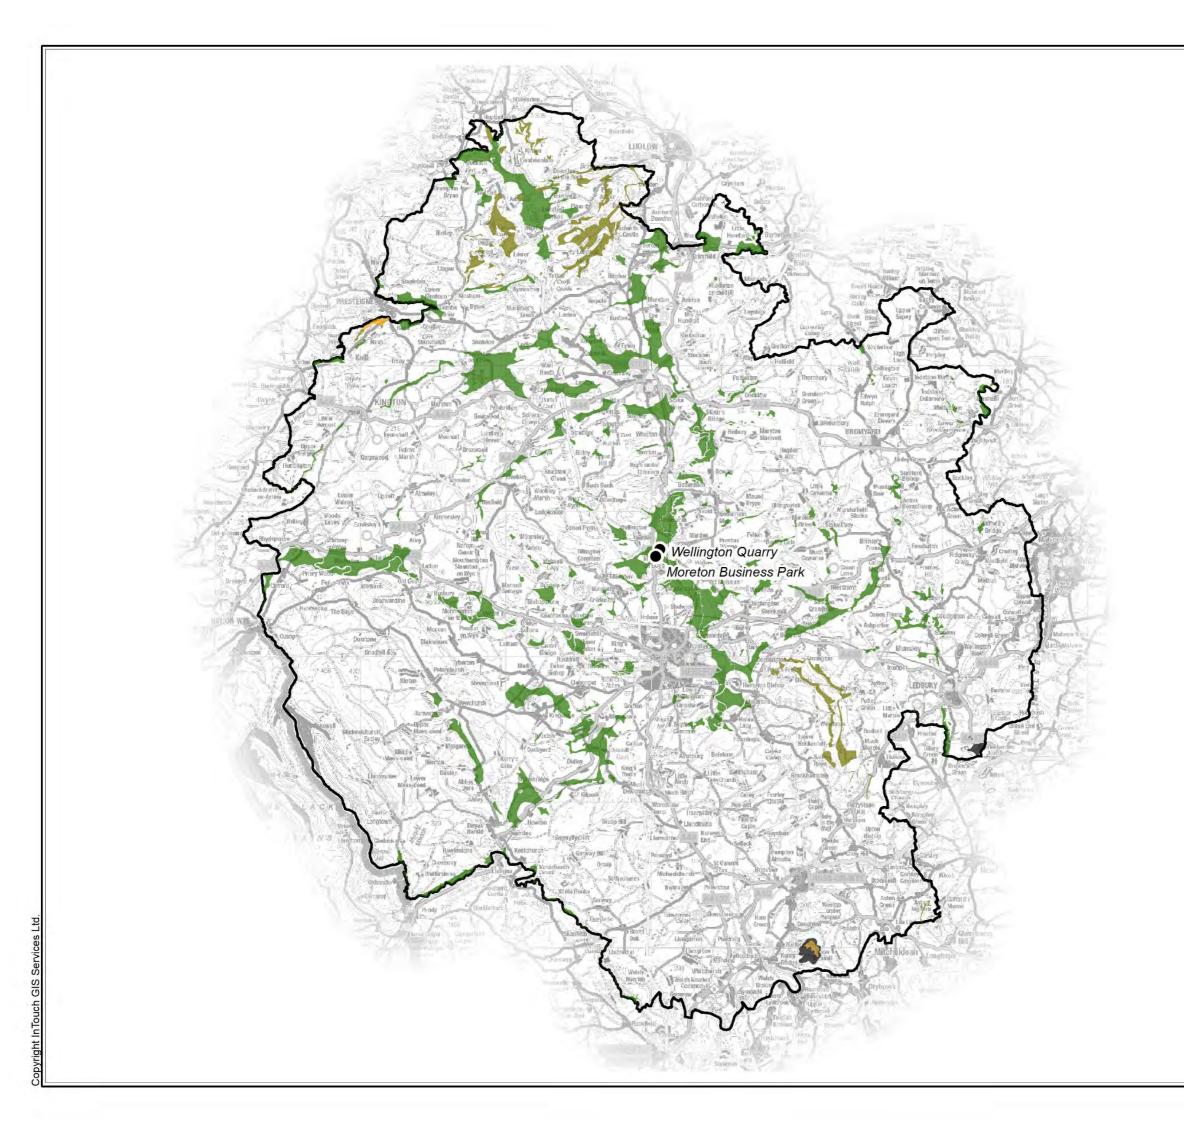

B |
| HR4 8DZ |
| HR2 6JT |
| HR1 3LZ |
| HR6 9LA |
| HR2 6LD |
| HR2 6NS |
| HR6 OLR |
| HR7 4QT |
| HR4 9LW |
| HR9 9BW |
| HR5 3LH |
| HR1 4SP |
| HR1 4JU |
| HR1 1TG |
| HR7 4RZ |
| HR6 OPL |
| HR2 OSU |
| HR6 9LA |
| HR6 9LB |
| HR2 8ND |
| HR3 6NT |
| HR6 9HN |
| HR6 9HR |
| SY7 OQB |
| HR9 6NB |

# Tidnor 27 la mpto n Bishop

## Herefordshire Minerals and Waste Local Plan

#### Figure 4 Waste Facilities, 2020

#### Legend

#### Waste Facility Type

- Anaerobic Digestion (Farm Waste)
- **Biological Treatment**
- CA Site
- Non-Haz Waste Transfer
- Non-Haz Waste Transfer / Treatment
- **Physical Treatment**
- Car Breaker

- Metal Recycling
- Haz Waste Transfer
- Material Recycling Facility
- Herefordshire County Boundary





pyriaht InTouch GIS Services Lto



Figure 6 Key Diagram