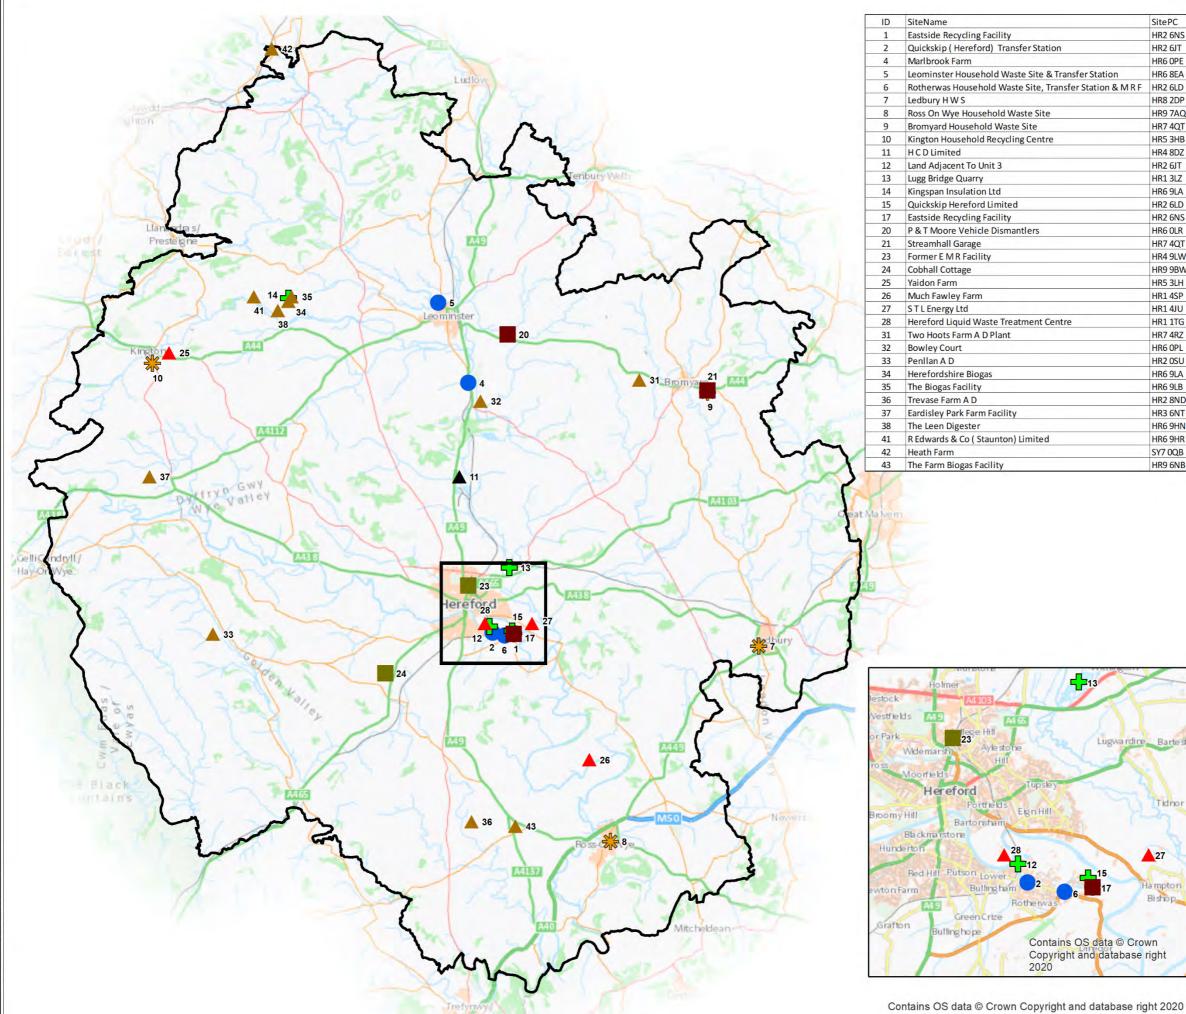

## Annex A

Figure 3 Minerals Sites, 2020

Figure 4 Waste Facilities, 2020

Figure 6 Key Diagram

Figure 7 Minerals Safeguarded Areas including Rail Heads

The contents of this document are all designed to be printed at A3.

# Tidnor 27 la mpto n Bishop

#### Figure 4 Waste Facilities, 2020

#### Legend

#### Waste Facility Type

- Anaerobic Digestion (Farm Waste)
- **Biological Treatment**
- CA Site
- Non-Haz Waste Transfer
- Non-Haz Waste Transfer / Treatment
- **Physical Treatment**
- Car Breaker

- Metal Recycling
- Haz Waste Transfer
- Material Recycling Facility
- Herefordshire County Boundary