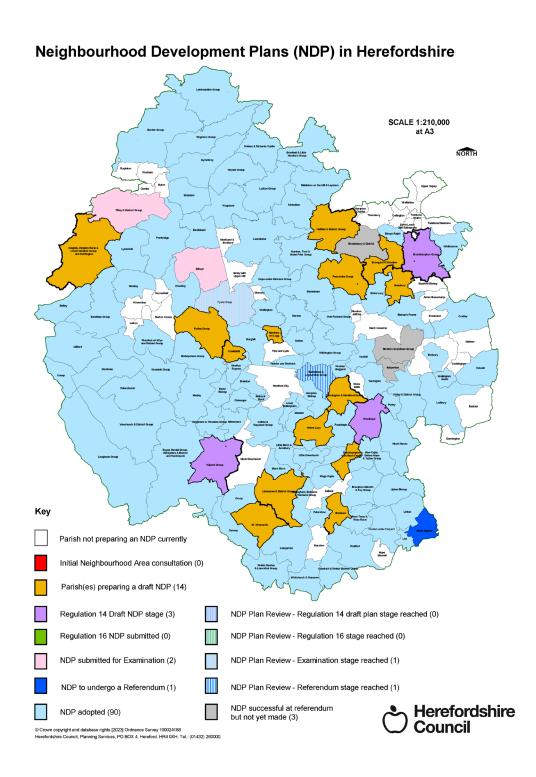

## **Neighbourhood Planning in Herefordshire**

- 1.1 The Localism Act 2011 has introduced a new tier of plan-making opportunities for parish councils who will be able to prepare Neighbourhood Development Plans, Neighbourhood Development Orders and Community Right to Build Orders. Within Herefordshire only town and parish councils are the responsible bodies for producing Neighbourhood Development Plans.
- 1.2 Herefordshire Council has taken a positive approach to neighbourhood planning and provides support and advice to those communities interested in producing plans to complement the Core Strategy and provide detailed policies and site allocations for parishes. Neighbourhood Development Plans were included within the review of the Local Development Scheme in 2014.
- 1.3 At August 2023, there were 113 Neighbourhood Areas designated within the County. This coverage indicates that 92% of those settlements highlighted within the Core Strategy for proportionate growth are within a parish in the process of producing additional planning policy.
- 1.4 This level of interests highlights that 88% of all Herefordshire parish councils have been engaged in producing local level policies with their communities. It is envisaged that new applications to designate a neighbourhood area has now passed a peak.
- 1.5 The first Neighbourhood Development Plan in Herefordshire to be made/adopted was in May 2016. To date 91 Neighbourhood Development Plans have been made and a further 3 are awaiting adoption, 1 has reached examination. 3 Made Neighbourhood Development Plans have also been revised and have now been re-made during this period. Figure 1 indicates the progress of Neighbourhood Development Plans as they move towards submission and adoption.
- 1.6 A map showing those parishes currently producing a neighbourhood development plan can be seen on the <u>Neighbourhood Planning pages of the Council website</u>. However Figure 2 below indicates the position as of August 2023.
- 1.7 Para 65 of the National Planning Policy Framework highlights that local planning authorities should provide housing requirements to neighbourhood area. Proportional growth figures have been provided to parish councils undertaking a neighbourhood plan since 2015. Figure 3 show the current built and commitments housing numbers against those requirements as at April 2023.

Figure 2: Neighbourhood Area coverage in Herefordshire